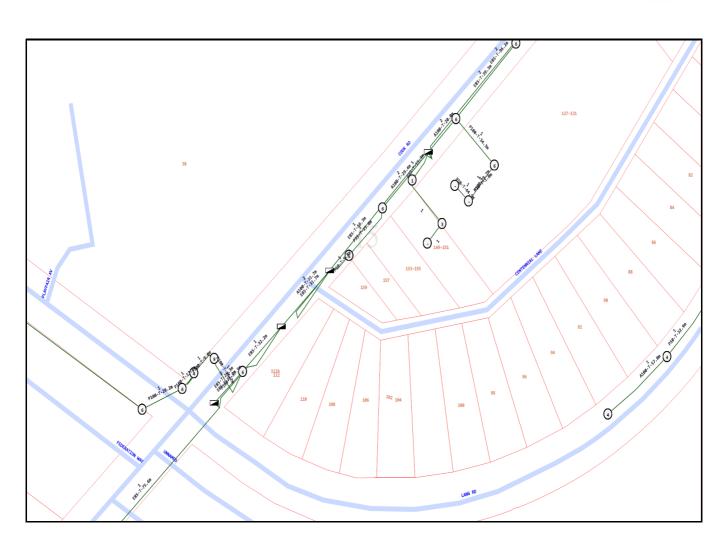

## **Indicative Plans**

| Issue Date: | Lang Rd , Centennial Park , NSW , 2021  DIAL BEFORE YOU DIG |    |  |
|-------------|-------------------------------------------------------------|----|--|
| Location:   |                                                             |    |  |
|             |                                                             |    |  |
|             | 2                                                           | 10 |  |
|             | 3                                                           | 11 |  |
|             | 4                                                           | 12 |  |
|             | 5                                                           | 13 |  |
|             | 6                                                           | 14 |  |
|             | 7                                                           | 15 |  |
|             | 8                                                           | 16 |  |
|             |                                                             |    |  |

| +                            | LEGEND nbn (i)                                                                                                                                                                                                                           |  |
|------------------------------|------------------------------------------------------------------------------------------------------------------------------------------------------------------------------------------------------------------------------------------|--|
| 34                           | Parcel and the location                                                                                                                                                                                                                  |  |
| 3                            | Pit with size "5"                                                                                                                                                                                                                        |  |
| QE)                          | Power Pit with size "2E".<br>Valid PIT Size: e.g. 2E, 5E, 6E, 8E, 9E, E, null.                                                                                                                                                           |  |
|                              | Manhole                                                                                                                                                                                                                                  |  |
| $\otimes$                    | Pillar                                                                                                                                                                                                                                   |  |
| PO - T- 25.0m<br>P40 - 20.0m | Cable count of trench is 2.  One "Other size" PVC conduit (PO) owned by Telstra (-T-), between pits of sizes, "5" and "9" are 25.0m apart.  One 40mm PVC conduit (P40) owned by NBN, between pits of sizes, "5" and "9" are 20.0m apart. |  |
| 3 1 9                        | 2 Direct buried cables between pits of sizes ,"5" and "9" are 10.0m apart.                                                                                                                                                               |  |
| <u>-</u> 3 <u>-</u> 9-       | Trench containing any INSERVICE/CONSTRUCTED (Copper/RF/Fibre) cables.                                                                                                                                                                    |  |
| <del>-</del> 39-             | Trench containing only DESIGNED/PLANNED (Copper/RF/Fibre/Power) cables.                                                                                                                                                                  |  |
| <b>-</b> 9 <b>-</b> -9       | Trench containing any INSERVICE/CONSTRUCTED (Power) cables.                                                                                                                                                                              |  |
| BROADWAY ST                  | Road and the street name "Broadway ST"                                                                                                                                                                                                   |  |
| Scale                        | 0 20 40 60 Meters<br>1:2000<br>1 cm equals 20 m                                                                                                                                                                                          |  |