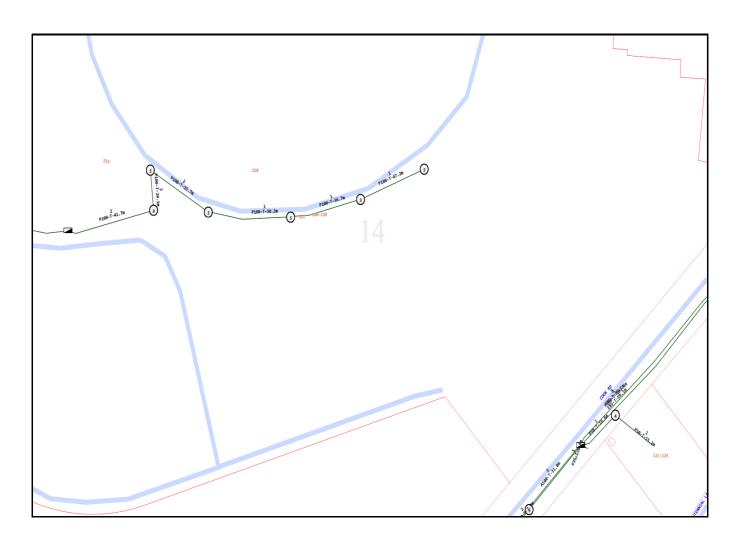

## **Indicative Plans**

| Issue Date: | Lang Rd , Centennial Park , NSW , 2021  DIAL BEFORE YOU DIG |    |  |
|-------------|-------------------------------------------------------------|----|--|
| Location:   |                                                             |    |  |
|             |                                                             |    |  |
|             | 2                                                           | 10 |  |
|             | 3                                                           | 11 |  |
|             | 4                                                           | 12 |  |
|             | 5                                                           | 13 |  |
|             | 6                                                           | 14 |  |
|             | 7                                                           | 15 |  |
|             | 8                                                           | 16 |  |
|             |                                                             |    |  |

| +                            | LEGEND nbn (i)                                                                                                                                                                                                                           |  |
|------------------------------|------------------------------------------------------------------------------------------------------------------------------------------------------------------------------------------------------------------------------------------|--|
| 34                           | Parcel and the location                                                                                                                                                                                                                  |  |
| 3                            | Pit with size "5"                                                                                                                                                                                                                        |  |
| QE)                          | Power Pit with size "2E".<br>Valid PIT Size: e.g. 2E, 5E, 6E, 8E, 9E, E, null.                                                                                                                                                           |  |
|                              | Manhole                                                                                                                                                                                                                                  |  |
| $\otimes$                    | Pillar                                                                                                                                                                                                                                   |  |
| PO - T- 25.0m<br>P40 - 20.0m | Cable count of trench is 2.  One "Other size" PVC conduit (PO) owned by Telstra (-T-), between pits of sizes, "5" and "9" are 25.0m apart.  One 40mm PVC conduit (P40) owned by NBN, between pits of sizes, "5" and "9" are 20.0m apart. |  |
| 3 1 9                        | 2 Direct buried cables between pits of sizes ,"5" and "9" are 10.0m apart.                                                                                                                                                               |  |
| <u>-</u> 3 <u>-</u> 9-       | Trench containing any INSERVICE/CONSTRUCTED (Copper/RF/Fibre) cables.                                                                                                                                                                    |  |
| <del>-</del> 39-             | Trench containing only DESIGNED/PLANNED (Copper/RF/Fibre/Power) cables.                                                                                                                                                                  |  |
| <b>-</b> 9 <b>-</b> -9       | Trench containing any INSERVICE/CONSTRUCTED (Power) cables.                                                                                                                                                                              |  |
| BROADWAY ST                  | Road and the street name "Broadway ST"                                                                                                                                                                                                   |  |
| Scale                        | 0 20 40 60 Meters<br>1:2000<br>1 cm equals 20 m                                                                                                                                                                                          |  |