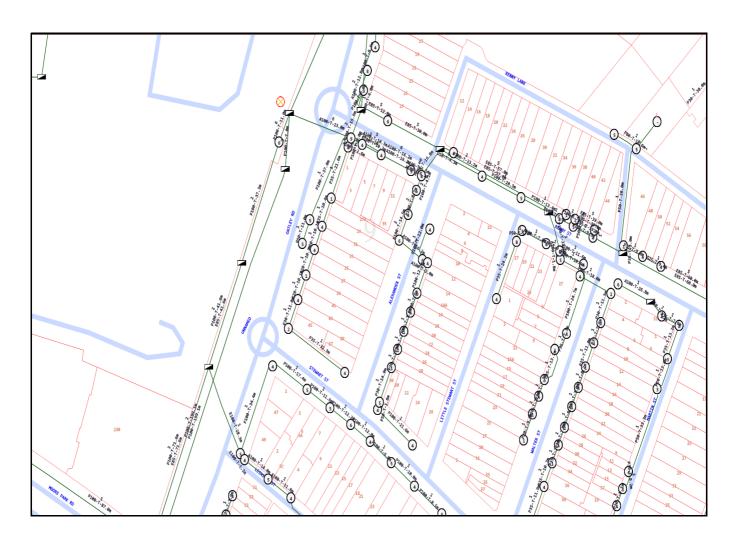

| +                            | LEGEND nbn (i)                                                                                                                                                                                                                           |  |
|------------------------------|------------------------------------------------------------------------------------------------------------------------------------------------------------------------------------------------------------------------------------------|--|
| 34                           | Parcel and the location                                                                                                                                                                                                                  |  |
| 3                            | Pit with size "5"                                                                                                                                                                                                                        |  |
| QE)                          | Power Pit with size "2E".<br>Valid PIT Size: e.g. 2E, 5E, 6E, 8E, 9E, E, null.                                                                                                                                                           |  |
|                              | Manhole                                                                                                                                                                                                                                  |  |
| $\otimes$                    | Pillar                                                                                                                                                                                                                                   |  |
| PO - T- 25.0m<br>P40 - 20.0m | Cable count of trench is 2.  One "Other size" PVC conduit (PO) owned by Telstra (-T-), between pits of sizes, "5" and "9" are 25.0m apart.  One 40mm PVC conduit (P40) owned by NBN, between pits of sizes, "5" and "9" are 20.0m apart. |  |
| 3 1 9                        | 2 Direct buried cables between pits of sizes ,"5" and "9" are 10.0m apart.                                                                                                                                                               |  |
| <u>-</u> 3 <u>-</u> 9-       | Trench containing any INSERVICE/CONSTRUCTED (Copper/RF/Fibre) cables.                                                                                                                                                                    |  |
| <del>-</del> 39-             | Trench containing only DESIGNED/PLANNED (Copper/RF/Fibre/Power) cables.                                                                                                                                                                  |  |
| <b>-</b> 9 <b>-</b> -9       | Trench containing any INSERVICE/CONSTRUCTED (Power) cables.                                                                                                                                                                              |  |
| BROADWAY ST                  | Road and the street name "Broadway ST"                                                                                                                                                                                                   |  |
| Scale                        | 0 20 40 60 Meters<br>1:2000<br>1 cm equals 20 m                                                                                                                                                                                          |  |