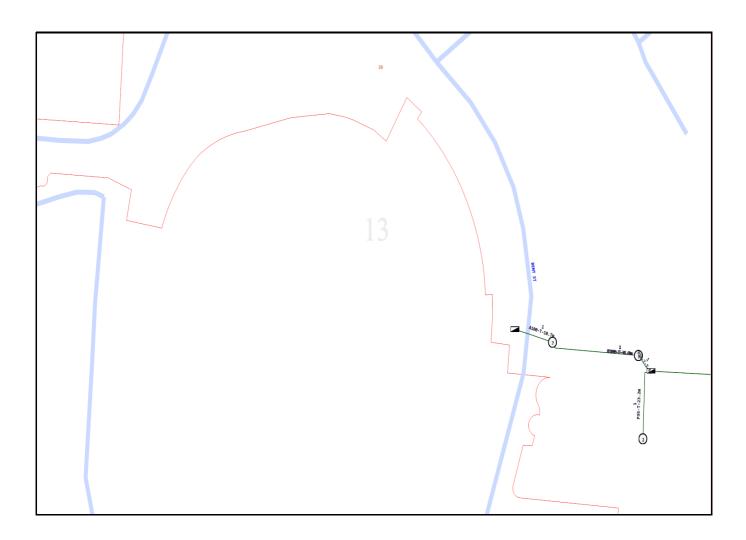

## **Indicative Plans**

| Issue Date: | Lang Rd , Centennial Park , NSW , 2021  DIAL BEFORE YOU DIG |    |  |
|-------------|-------------------------------------------------------------|----|--|
| Location:   |                                                             |    |  |
|             |                                                             |    |  |
|             | 2                                                           | 10 |  |
|             | 3                                                           | 11 |  |
|             | 4                                                           | 12 |  |
|             | 5                                                           | 13 |  |
|             | 6                                                           | 14 |  |
|             | 7                                                           | 15 |  |
|             | 8                                                           | 16 |  |
|             |                                                             |    |  |

| +                            | LEGEND nbn (i)                                                                                                                                                                                                                           |  |
|------------------------------|------------------------------------------------------------------------------------------------------------------------------------------------------------------------------------------------------------------------------------------|--|
| 34                           | Parcel and the location                                                                                                                                                                                                                  |  |
| 3                            | Pit with size "5"                                                                                                                                                                                                                        |  |
| QE)                          | Power Pit with size "2E".<br>Valid PIT Size: e.g. 2E, 5E, 6E, 8E, 9E, E, null.                                                                                                                                                           |  |
|                              | Manhole                                                                                                                                                                                                                                  |  |
| $\otimes$                    | Pillar                                                                                                                                                                                                                                   |  |
| PO - T- 25.0m<br>P40 - 20.0m | Cable count of trench is 2.  One "Other size" PVC conduit (PO) owned by Telstra (-T-), between pits of sizes, "5" and "9" are 25.0m apart.  One 40mm PVC conduit (P40) owned by NBN, between pits of sizes, "5" and "9" are 20.0m apart. |  |
| 3 1 9                        | 2 Direct buried cables between pits of sizes ,"5" and "9" are 10.0m apart.                                                                                                                                                               |  |
| <u>-</u> 3 <u>-</u> 9-       | Trench containing any INSERVICE/CONSTRUCTED (Copper/RF/Fibre) cables.                                                                                                                                                                    |  |
| <del>-</del> 39-             | Trench containing only DESIGNED/PLANNED (Copper/RF/Fibre/Power) cables.                                                                                                                                                                  |  |
| <b>-</b> 9 <b>-</b> -9       | Trench containing any INSERVICE/CONSTRUCTED (Power) cables.                                                                                                                                                                              |  |
| BROADWAY ST                  | Road and the street name "Broadway ST"                                                                                                                                                                                                   |  |
| Scale                        | 0 20 40 60 Meters<br>1:2000<br>1 cm equals 20 m                                                                                                                                                                                          |  |