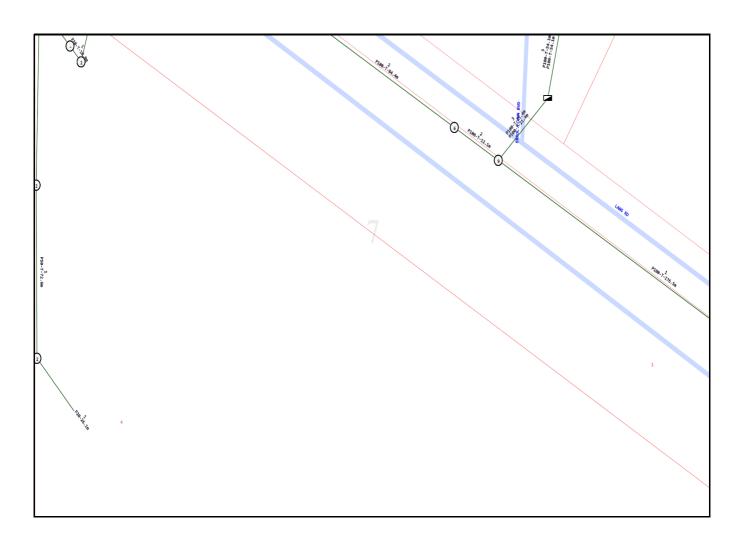

| +                            | LEGEND nbn (i)                                                                                                                                                                                                                           |  |
|------------------------------|------------------------------------------------------------------------------------------------------------------------------------------------------------------------------------------------------------------------------------------|--|
| 34                           | Parcel and the location                                                                                                                                                                                                                  |  |
| 3                            | Pit with size "5"                                                                                                                                                                                                                        |  |
| QE)                          | Power Pit with size "2E".<br>Valid PIT Size: e.g. 2E, 5E, 6E, 8E, 9E, E, null.                                                                                                                                                           |  |
|                              | Manhole                                                                                                                                                                                                                                  |  |
| $\otimes$                    | Pillar                                                                                                                                                                                                                                   |  |
| PO - T- 25.0m<br>P40 - 20.0m | Cable count of trench is 2.  One "Other size" PVC conduit (PO) owned by Telstra (-T-), between pits of sizes, "5" and "9" are 25.0m apart.  One 40mm PVC conduit (P40) owned by NBN, between pits of sizes, "5" and "9" are 20.0m apart. |  |
| 3 1 9                        | 2 Direct buried cables between pits of sizes ,"5" and "9" are 10.0m apart.                                                                                                                                                               |  |
| <u>-</u> 3 <u>-</u> 9-       | Trench containing any INSERVICE/CONSTRUCTED (Copper/RF/Fibre) cables.                                                                                                                                                                    |  |
| <del>-</del> 39-             | Trench containing only DESIGNED/PLANNED (Copper/RF/Fibre/Power) cables.                                                                                                                                                                  |  |
| <b>-</b> 9 <b>-</b> -9       | Trench containing any INSERVICE/CONSTRUCTED (Power) cables.                                                                                                                                                                              |  |
| BROADWAY ST                  | Road and the street name "Broadway ST"                                                                                                                                                                                                   |  |
| Scale                        | 0 20 40 60 Meters<br>1:2000<br>1 cm equals 20 m                                                                                                                                                                                          |  |