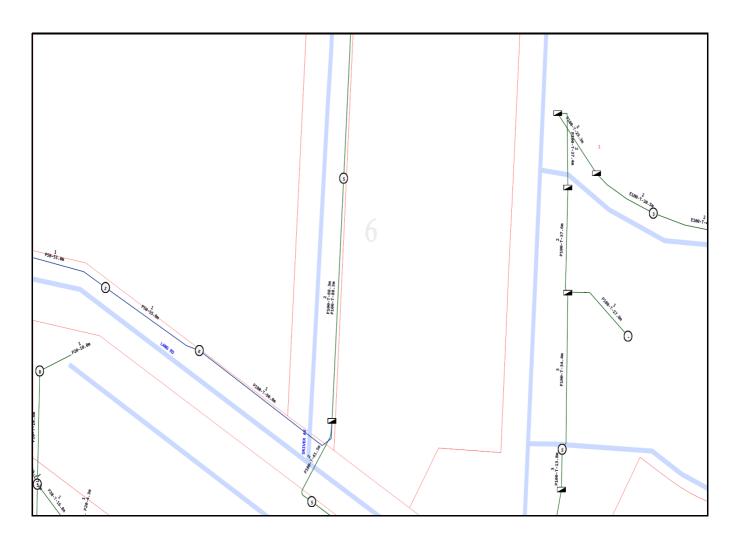

| +                            | LEGEND nbn (i)                                                                                                                                                                                                                           |  |
|------------------------------|------------------------------------------------------------------------------------------------------------------------------------------------------------------------------------------------------------------------------------------|--|
| 34                           | Parcel and the location                                                                                                                                                                                                                  |  |
| 3                            | Pit with size "5"                                                                                                                                                                                                                        |  |
| QE)                          | Power Pit with size "2E".<br>Valid PIT Size: e.g. 2E, 5E, 6E, 8E, 9E, E, null.                                                                                                                                                           |  |
|                              | Manhole                                                                                                                                                                                                                                  |  |
| $\otimes$                    | Pillar                                                                                                                                                                                                                                   |  |
| PO - T- 25.0m<br>P40 - 20.0m | Cable count of trench is 2.  One "Other size" PVC conduit (PO) owned by Telstra (-T-), between pits of sizes, "5" and "9" are 25.0m apart.  One 40mm PVC conduit (P40) owned by NBN, between pits of sizes, "5" and "9" are 20.0m apart. |  |
| 3 1 9                        | 2 Direct buried cables between pits of sizes ,"5" and "9" are 10.0m apart.                                                                                                                                                               |  |
| <u>-</u> 3 <u>-</u> 9-       | Trench containing any INSERVICE/CONSTRUCTED (Copper/RF/Fibre) cables.                                                                                                                                                                    |  |
| <del>-</del> 39-             | Trench containing only DESIGNED/PLANNED (Copper/RF/Fibre/Power) cables.                                                                                                                                                                  |  |
| <b>-</b> 9 <b>-</b> -9       | Trench containing any INSERVICE/CONSTRUCTED (Power) cables.                                                                                                                                                                              |  |
| BROADWAY ST                  | Road and the street name "Broadway ST"                                                                                                                                                                                                   |  |
| Scale                        | 0 20 40 60 Meters<br>1:2000<br>1 cm equals 20 m                                                                                                                                                                                          |  |