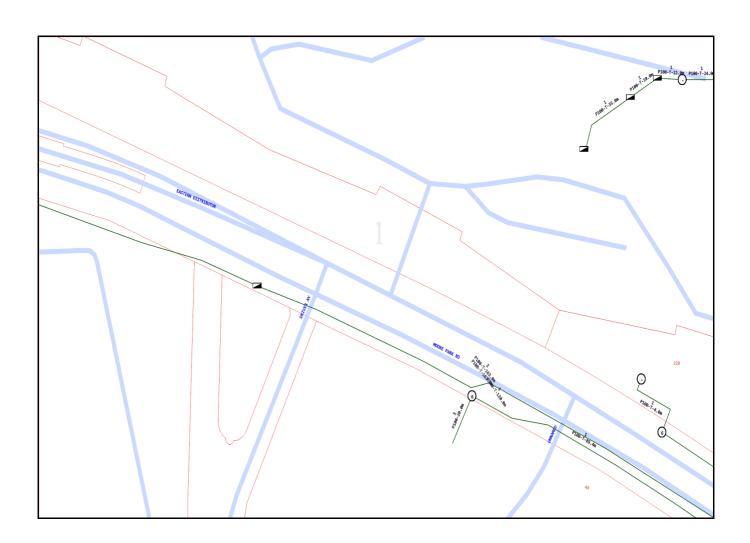

| +                            | LEGEND nbn (i)                                                                                                                                                                                                                           |  |
|------------------------------|------------------------------------------------------------------------------------------------------------------------------------------------------------------------------------------------------------------------------------------|--|
| 34                           | Parcel and the location                                                                                                                                                                                                                  |  |
| 3                            | Pit with size "5"                                                                                                                                                                                                                        |  |
| QE)                          | Power Pit with size "2E".<br>Valid PIT Size: e.g. 2E, 5E, 6E, 8E, 9E, E, null.                                                                                                                                                           |  |
|                              | Manhole                                                                                                                                                                                                                                  |  |
| $\otimes$                    | Pillar                                                                                                                                                                                                                                   |  |
| PO - T- 25.0m<br>P40 - 20.0m | Cable count of trench is 2.  One "Other size" PVC conduit (PO) owned by Telstra (-T-), between pits of sizes, "5" and "9" are 25.0m apart.  One 40mm PVC conduit (P40) owned by NBN, between pits of sizes, "5" and "9" are 20.0m apart. |  |
| 3 1 9                        | 2 Direct buried cables between pits of sizes ,"5" and "9" are 10.0m apart.                                                                                                                                                               |  |
| <u>-</u> 3 <u>-</u> 9-       | Trench containing any INSERVICE/CONSTRUCTED (Copper/RF/Fibre) cables.                                                                                                                                                                    |  |
| <del>-</del> 39-             | Trench containing only DESIGNED/PLANNED (Copper/RF/Fibre/Power) cables.                                                                                                                                                                  |  |
| <b>-</b> 9 <b>-</b> -9       | Trench containing any INSERVICE/CONSTRUCTED (Power) cables.                                                                                                                                                                              |  |
| BROADWAY ST                  | Road and the street name "Broadway ST"                                                                                                                                                                                                   |  |
| Scale                        | 0 20 40 60 Meters<br>1:2000<br>1 cm equals 20 m                                                                                                                                                                                          |  |