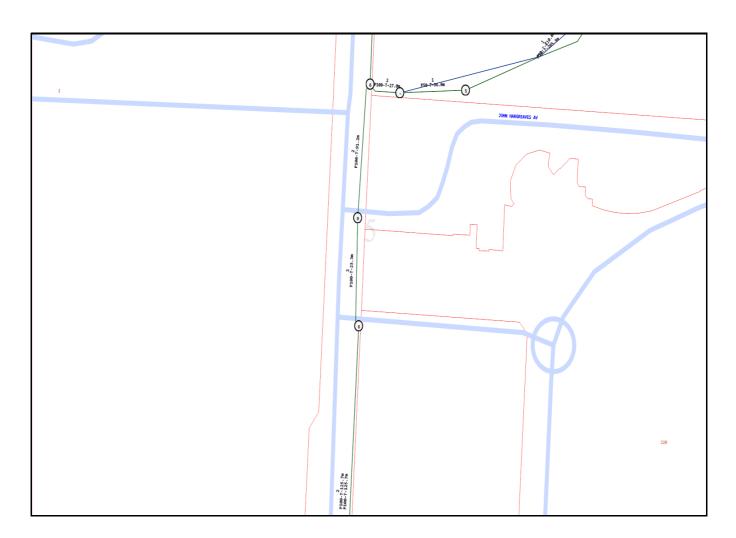

| +                            | LEGEND nbn (i)                                                                                                                                                                                                                           |  |
|------------------------------|------------------------------------------------------------------------------------------------------------------------------------------------------------------------------------------------------------------------------------------|--|
| 34                           | Parcel and the location                                                                                                                                                                                                                  |  |
| 3                            | Pit with size "5"                                                                                                                                                                                                                        |  |
| QE)                          | Power Pit with size "2E".<br>Valid PIT Size: e.g. 2E, 5E, 6E, 8E, 9E, E, null.                                                                                                                                                           |  |
|                              | Manhole                                                                                                                                                                                                                                  |  |
| $\otimes$                    | Pillar                                                                                                                                                                                                                                   |  |
| PO - T- 25.0m<br>P40 - 20.0m | Cable count of trench is 2.  One "Other size" PVC conduit (PO) owned by Telstra (-T-), between pits of sizes, "5" and "9" are 25.0m apart.  One 40mm PVC conduit (P40) owned by NBN, between pits of sizes, "5" and "9" are 20.0m apart. |  |
| 3 1 9                        | 2 Direct buried cables between pits of sizes ,"5" and "9" are 10.0m apart.                                                                                                                                                               |  |
| <u>-</u> 3 <u>-</u> 9-       | Trench containing any INSERVICE/CONSTRUCTED (Copper/RF/Fibre) cables.                                                                                                                                                                    |  |
| <del>-</del> 39-             | Trench containing only DESIGNED/PLANNED (Copper/RF/Fibre/Power) cables.                                                                                                                                                                  |  |
| <b>-</b> 9 <b>-</b> -9       | Trench containing any INSERVICE/CONSTRUCTED (Power) cables.                                                                                                                                                                              |  |
| BROADWAY ST                  | Road and the street name "Broadway ST"                                                                                                                                                                                                   |  |
| Scale                        | 0 20 40 60 Meters<br>1:2000<br>1 cm equals 20 m                                                                                                                                                                                          |  |