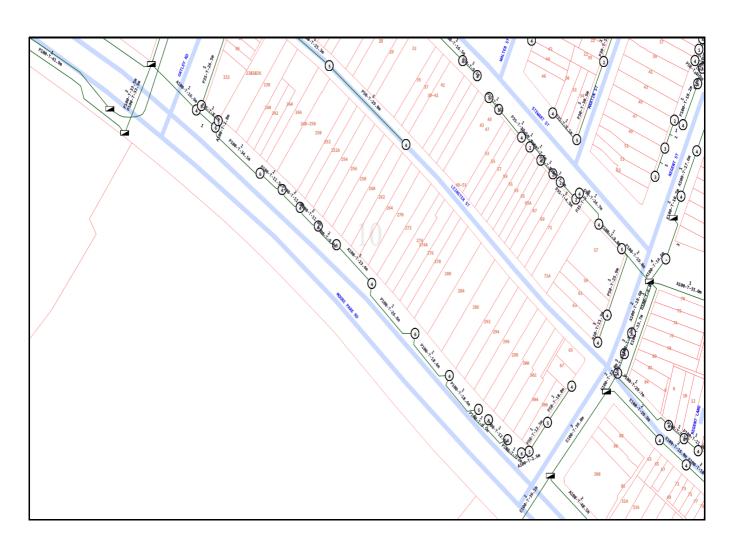

| +                            | LEGEND nbn (i)                                                                                                                                                                                                                           |  |
|------------------------------|------------------------------------------------------------------------------------------------------------------------------------------------------------------------------------------------------------------------------------------|--|
| 34                           | Parcel and the location                                                                                                                                                                                                                  |  |
| 3                            | Pit with size "5"                                                                                                                                                                                                                        |  |
| QE)                          | Power Pit with size "2E".<br>Valid PIT Size: e.g. 2E, 5E, 6E, 8E, 9E, E, null.                                                                                                                                                           |  |
|                              | Manhole                                                                                                                                                                                                                                  |  |
| $\otimes$                    | Pillar                                                                                                                                                                                                                                   |  |
| PO - T- 25.0m<br>P40 - 20.0m | Cable count of trench is 2.  One "Other size" PVC conduit (PO) owned by Telstra (-T-), between pits of sizes, "5" and "9" are 25.0m apart.  One 40mm PVC conduit (P40) owned by NBN, between pits of sizes, "5" and "9" are 20.0m apart. |  |
| 3 1 9                        | 2 Direct buried cables between pits of sizes ,"5" and "9" are 10.0m apart.                                                                                                                                                               |  |
| <u>-</u> 3 <u>-</u> 9-       | Trench containing any INSERVICE/CONSTRUCTED (Copper/RF/Fibre) cables.                                                                                                                                                                    |  |
| <del>-</del> 39-             | Trench containing only DESIGNED/PLANNED (Copper/RF/Fibre/Power) cables.                                                                                                                                                                  |  |
| <b>-</b> 9 <b>-</b> -9       | Trench containing any INSERVICE/CONSTRUCTED (Power) cables.                                                                                                                                                                              |  |
| BROADWAY ST                  | Road and the street name "Broadway ST"                                                                                                                                                                                                   |  |
| Scale                        | 0 20 40 60 Meters<br>1:2000<br>1 cm equals 20 m                                                                                                                                                                                          |  |