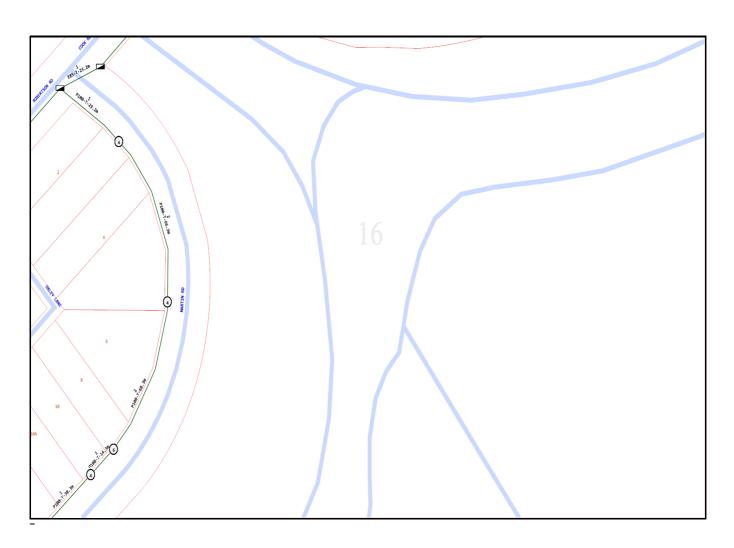

## **Indicative Plans**

| Issue Date: | Lang Rd , Centennial Park , NSW , 2021  DIAL BEFORE YOU DIG |    |  |
|-------------|-------------------------------------------------------------|----|--|
| Location:   |                                                             |    |  |
|             |                                                             |    |  |
|             | 2                                                           | 10 |  |
|             | 3                                                           | 11 |  |
|             | 4                                                           | 12 |  |
|             | 5                                                           | 13 |  |
|             | 6                                                           | 14 |  |
|             | 7                                                           | 15 |  |
|             | 8                                                           | 16 |  |
|             |                                                             |    |  |

| +                            | LEGEND nbn (i)                                                                                                                                                                                                                           |  |
|------------------------------|------------------------------------------------------------------------------------------------------------------------------------------------------------------------------------------------------------------------------------------|--|
| 34                           | Parcel and the location                                                                                                                                                                                                                  |  |
| 3                            | Pit with size "5"                                                                                                                                                                                                                        |  |
| QE)                          | Power Pit with size "2E".<br>Valid PIT Size: e.g. 2E, 5E, 6E, 8E, 9E, E, null.                                                                                                                                                           |  |
|                              | Manhole                                                                                                                                                                                                                                  |  |
| $\otimes$                    | Pillar                                                                                                                                                                                                                                   |  |
| PO - T- 25.0m<br>P40 - 20.0m | Cable count of trench is 2.  One "Other size" PVC conduit (PO) owned by Telstra (-T-), between pits of sizes, "5" and "9" are 25.0m apart.  One 40mm PVC conduit (P40) owned by NBN, between pits of sizes, "5" and "9" are 20.0m apart. |  |
| 3 1 9                        | 2 Direct buried cables between pits of sizes ,"5" and "9" are 10.0m apart.                                                                                                                                                               |  |
| <u>-</u> 3 <u>-</u> 9-       | Trench containing any INSERVICE/CONSTRUCTED (Copper/RF/Fibre) cables.                                                                                                                                                                    |  |
| <del>-</del> 39-             | Trench containing only DESIGNED/PLANNED (Copper/RF/Fibre/Power) cables.                                                                                                                                                                  |  |
| <b>-</b> 9 <b>-</b> -9       | Trench containing any INSERVICE/CONSTRUCTED (Power) cables.                                                                                                                                                                              |  |
| BROADWAY ST                  | Road and the street name "Broadway ST"                                                                                                                                                                                                   |  |
| Scale                        | 0 20 40 60 Meters<br>1:2000<br>1 cm equals 20 m                                                                                                                                                                                          |  |