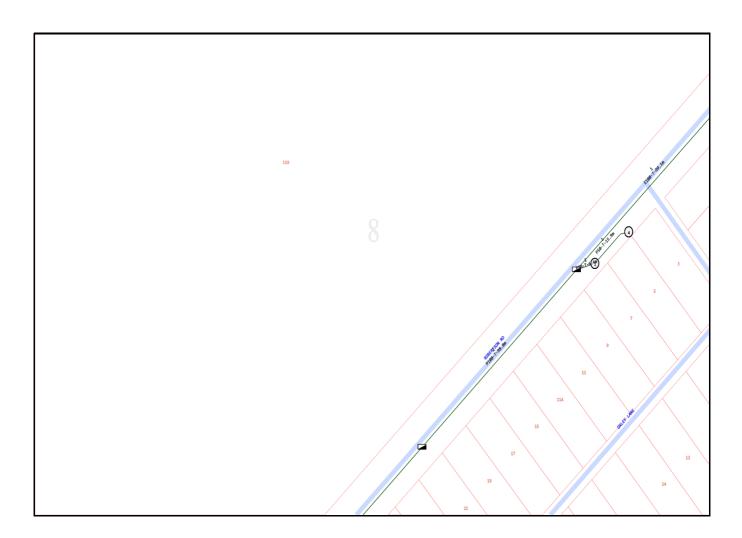

| +                            | LEGEND nbn (i)                                                                                                                                                                                                                           |  |
|------------------------------|------------------------------------------------------------------------------------------------------------------------------------------------------------------------------------------------------------------------------------------|--|
| 34                           | Parcel and the location                                                                                                                                                                                                                  |  |
| 3                            | Pit with size "5"                                                                                                                                                                                                                        |  |
| QE)                          | Power Pit with size "2E".<br>Valid PIT Size: e.g. 2E, 5E, 6E, 8E, 9E, E, null.                                                                                                                                                           |  |
|                              | Manhole                                                                                                                                                                                                                                  |  |
| $\otimes$                    | Pillar                                                                                                                                                                                                                                   |  |
| PO - T- 25.0m<br>P40 - 20.0m | Cable count of trench is 2.  One "Other size" PVC conduit (PO) owned by Telstra (-T-), between pits of sizes, "5" and "9" are 25.0m apart.  One 40mm PVC conduit (P40) owned by NBN, between pits of sizes, "5" and "9" are 20.0m apart. |  |
| 3 1 9                        | 2 Direct buried cables between pits of sizes ,"5" and "9" are 10.0m apart.                                                                                                                                                               |  |
| <u>-</u> 3 <u>-</u> 9-       | Trench containing any INSERVICE/CONSTRUCTED (Copper/RF/Fibre) cables.                                                                                                                                                                    |  |
| <del>-</del> 39-             | Trench containing only DESIGNED/PLANNED (Copper/RF/Fibre/Power) cables.                                                                                                                                                                  |  |
| <b>-</b> 9 <b>-</b> -9       | Trench containing any INSERVICE/CONSTRUCTED (Power) cables.                                                                                                                                                                              |  |
| BROADWAY ST                  | Road and the street name "Broadway ST"                                                                                                                                                                                                   |  |
| Scale                        | 0 20 40 60 Meters<br>1:2000<br>1 cm equals 20 m                                                                                                                                                                                          |  |