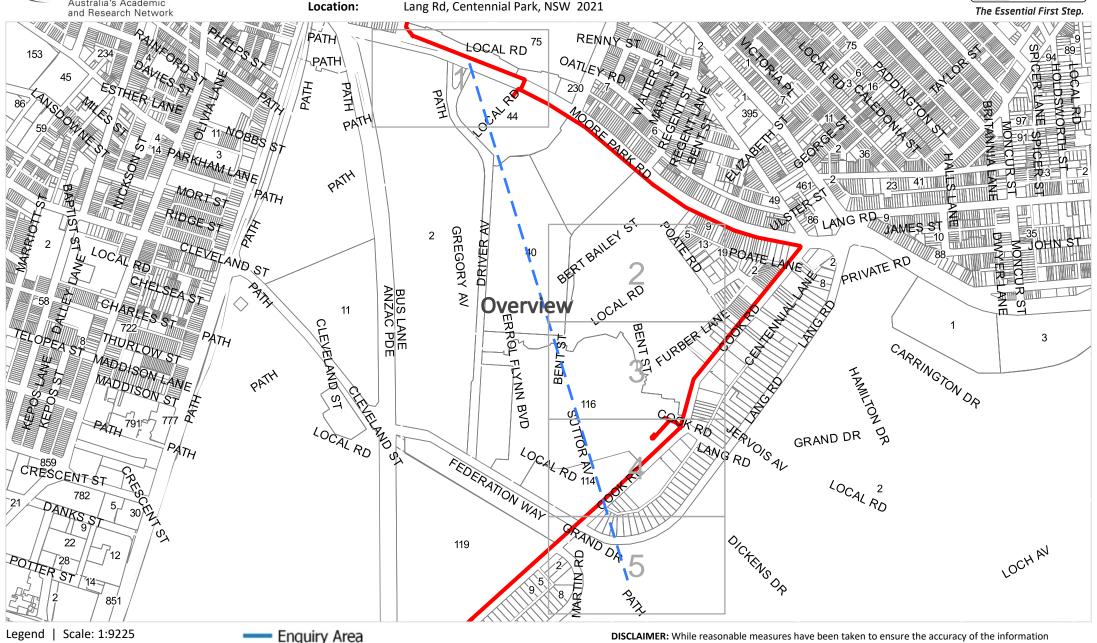

AARNet Fibre Optic Assets

**AARNet Power Assets** 

Cadastre

19685934
Lang Rd Centennial Park NSW 2021

contained in this plan response, neither AARNet or PelicanCorp shall have any liability whatsoever in relation to any loss, damage, cost or expense arising from the use of this plan response or the information contained in

it or the completeness or accuracy of such information. Use of such information is subject to and constitutes

Enquiry Area

AARNet Fibre Optic Assets

**AARNet Power Assets** 

Legend | Scale: 1:1500

DISCLAIMER: While reasonable measures have been taken to ensure the accuracy of the information

acceptance of these terms.

contained in this plan response, neither AARNet or PelicanCorp shall have any liability whatsoever in relation to any loss, damage, cost or expense arising from the use of this plan response or the information contained in

it or the completeness or accuracy of such information. Use of such information is subject to and constitutes

AARNet Fibre Optic Assets

**AARNet Power Assets** 

Cadastre

**Location:** Lang Rd, Centennial Park, NSW 2021