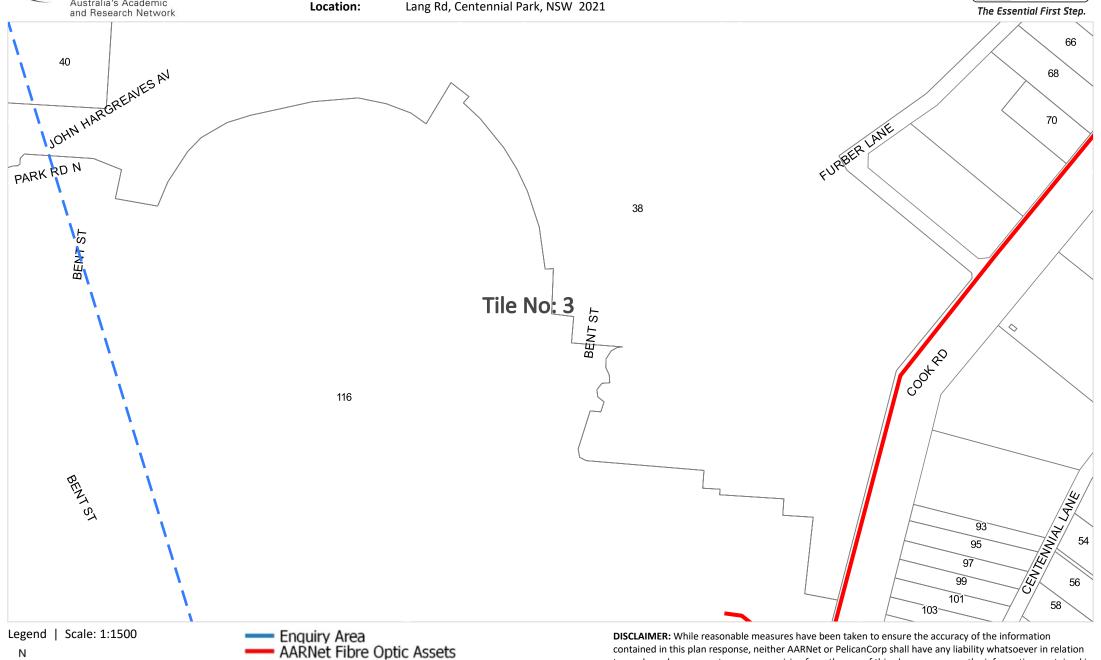

Cadastre

AARNet Fibre Optic Assets

**AARNet Power Assets** 

Lang Rd, Centennial Park, NSW 2021

The Essential First Step.

contained in this plan response, neither AARNet or PelicanCorp shall have any liability whatsoever in relation to any loss, damage, cost or expense arising from the use of this plan response or the information contained in

it or the completeness or accuracy of such information. Use of such information is subject to and constitutes