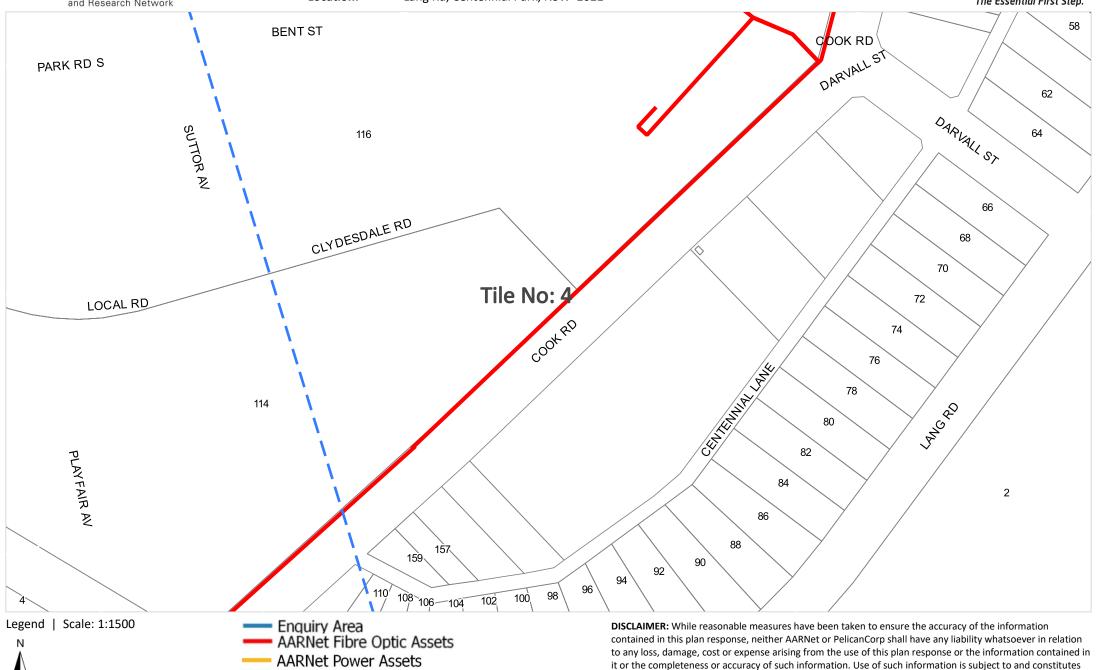

AARNet Fibre Optic Assets

**AARNet Power Assets** 

Cadastre

19685934
Lang Rd Centennial Park NSW 2021

contained in this plan response, neither AARNet or PelicanCorp shall have any liability whatsoever in relation to any loss, damage, cost or expense arising from the use of this plan response or the information contained in

it or the completeness or accuracy of such information. Use of such information is subject to and constitutes

Enquiry Area

AARNet Fibre Optic Assets

**AARNet Power Assets** 

Legend | Scale: 1:1500

DISCLAIMER: While reasonable measures have been taken to ensure the accuracy of the information

acceptance of these terms.

contained in this plan response, neither AARNet or PelicanCorp shall have any liability whatsoever in relation to any loss, damage, cost or expense arising from the use of this plan response or the information contained in

it or the completeness or accuracy of such information. Use of such information is subject to and constitutes

AARNet Fibre Optic Assets

**AARNet Power Assets** 

Cadastre

**Location:** Lang Rd, Centennial Park, NSW 2021