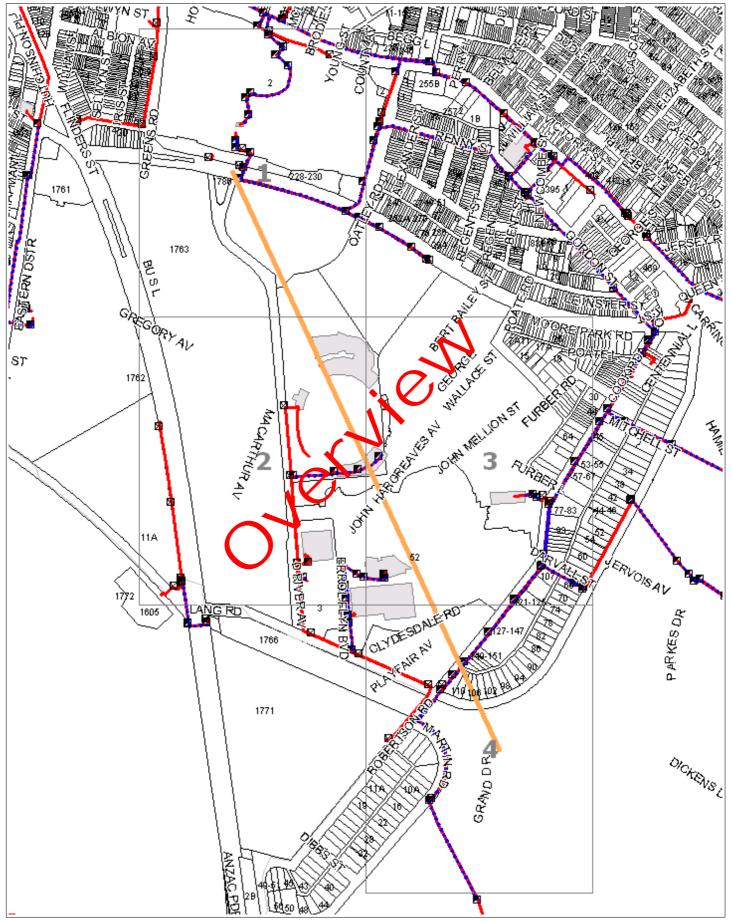

Sequence Number: 98549663

For all Optus DBYD plan enquiries – Email: <u>Fibre.Locations@optus.net.au</u> For urgent onsite assistance contact 1800 505 777 Optus Limited ACN 052 833 208 Date Generated: 10/06/2020