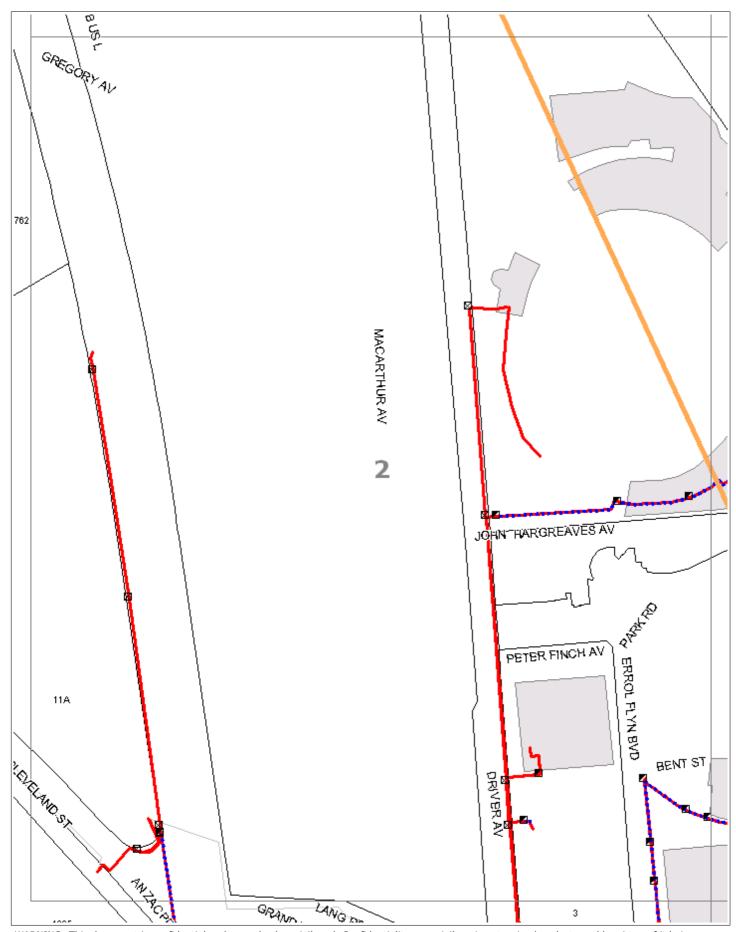

Sequence Number: 98549663

For all Optus DBYD plan enquiries – Email: <u>Fibre.Locations@optus.net.au</u> For urgent onsite assistance contact 1800 505 777 Optus Limited ACN 052 833 208

Sequence Number: 98549663