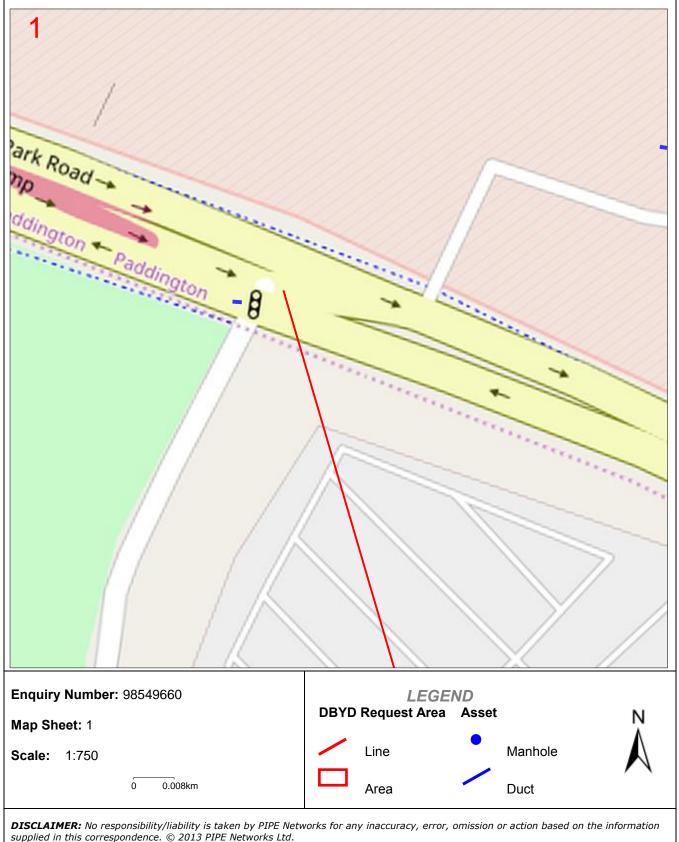

# Only PIPE Networks' duct displayed.

For location of PIPE Networks cable in third-party duct, please contact third-party named on attached cover letter.

supplied in this correspondence. © 2013 PIPE Networks Ltd.