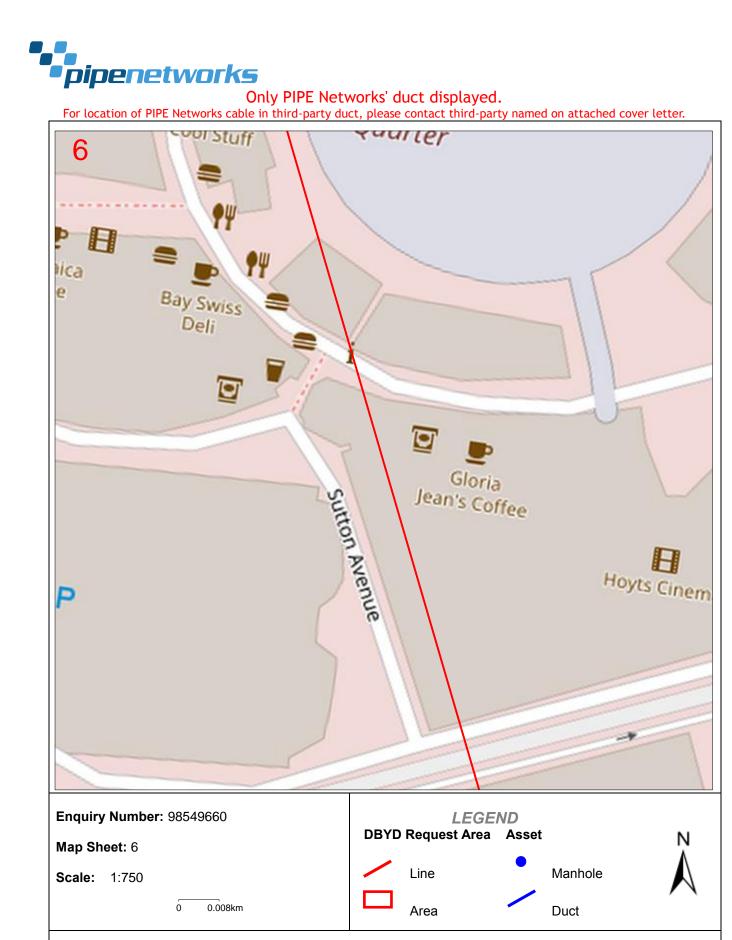

# Only PIPE Networks' duct displayed.

For location of PIPE Networks cable in third-party duct, please contact third-party named on attached cover letter.

supplied in this correspondence. © 2013 PIPE Networks Ltd.