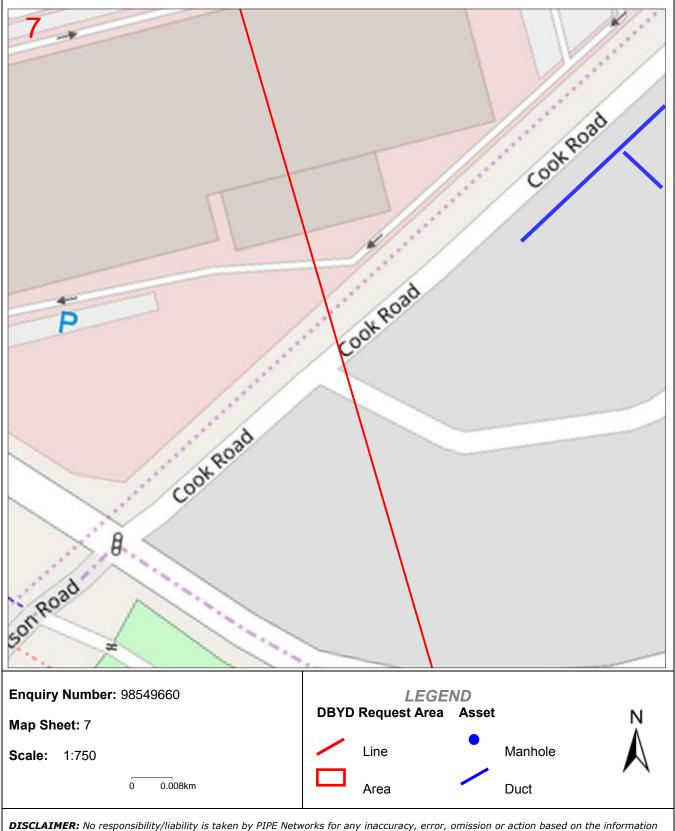

### **DBYD ENQUIRY RETURN:**

PIPE Networks **DOES** own or operate telecommunications network infrastructure within the area detailed above.

The affected network **is contained in the PIPE Networks duct network** and can be found on **PIPE Networks** own network plans.

Due to continued network expansion, this network information can only be considered valid and accurate for 28 days from issue.

PIPE Networks will seek compensation for any damage to its network through negligence or ignorance of your duty of care.