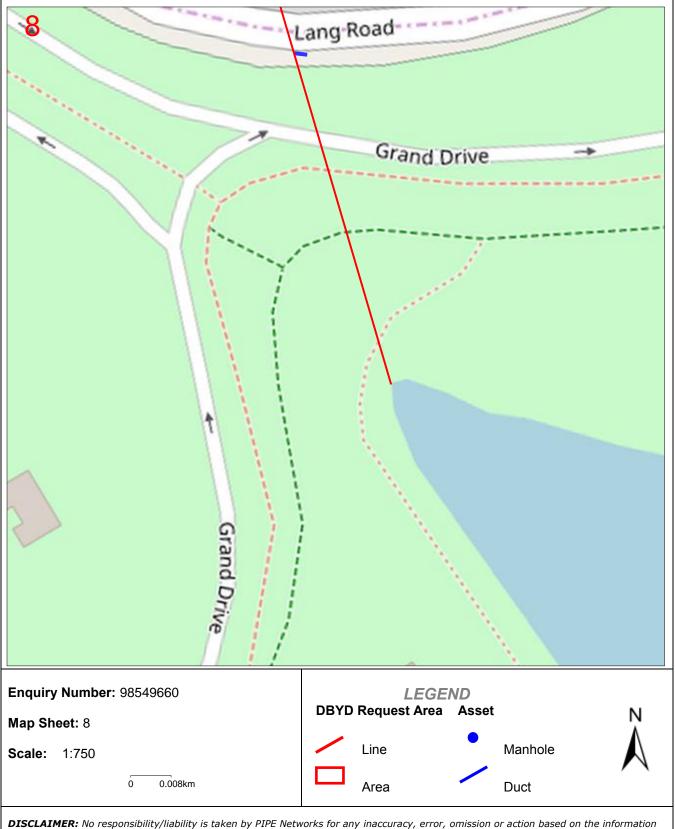

Dear Mx Karst Yonder

The following is our response to your Dial Before You Dig enquiry.

Assets Affected: PIPE Networks

Sequence Number:

98549660

Location:

Lang Rd Centennial Park NSW 2021

# Only PIPE Networks' duct displayed.

For location of PIPE Networks cable in third-party duct, please contact third-party named on attached cover letter.

supplied in this correspondence. © 2013 PIPE Networks Ltd.