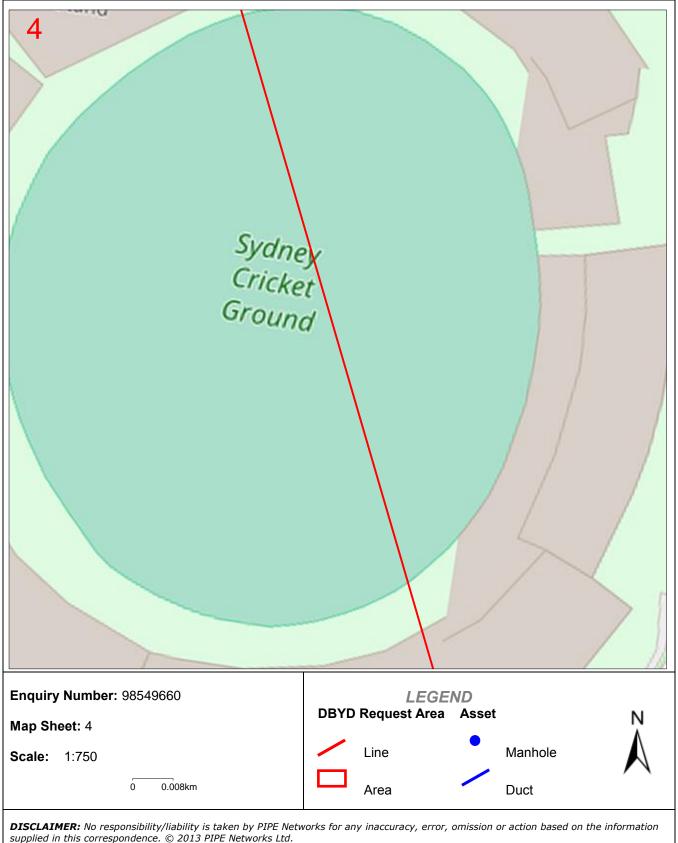

### **DBYD ENQUIRY RETURN:**

PIPE Networks **DOES** own or operate telecommunications network infrastructure within the area detailed above.

The affected network **is contained in the PIPE Networks duct network** and can be found on **PIPE Networks** own network plans.

Due to continued network expansion, this network information can only be considered valid and accurate for 28 days from issue.

PIPE Networks will seek compensation for any damage to its network through negligence or ignorance of your duty of care.