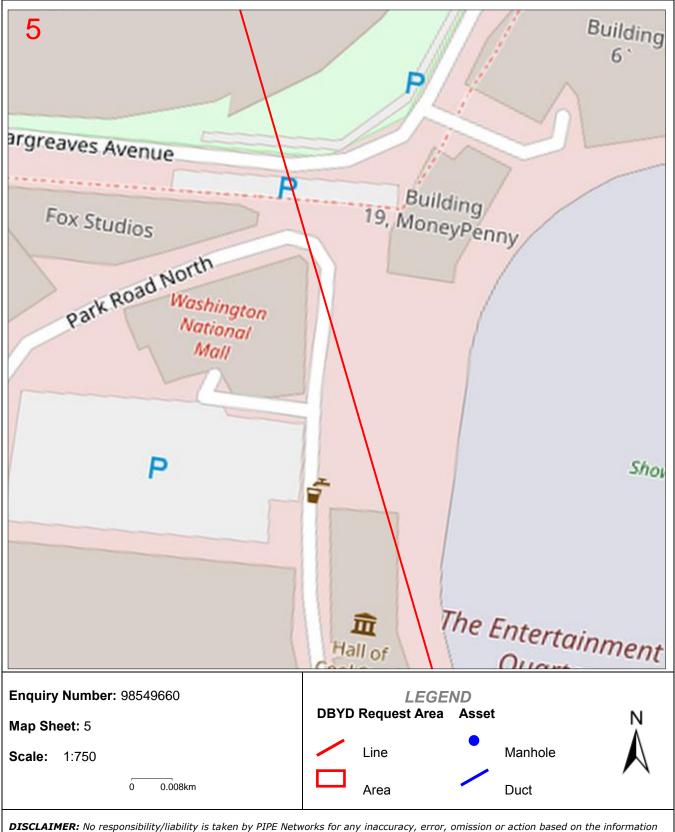

### **DBYD ENQUIRY RETURN:**

PIPE Networks **DOES** own or operate telecommunications network infrastructure within the area detailed above.

The affected network **is contained in the PIPE Networks duct network** and can be found on **PIPE Networks** own network plans.

Due to continued network expansion, this network information can only be considered valid and accurate for 28 days from issue.

PIPE Networks will seek compensation for any damage to its network through negligence or ignorance of your duty of care.