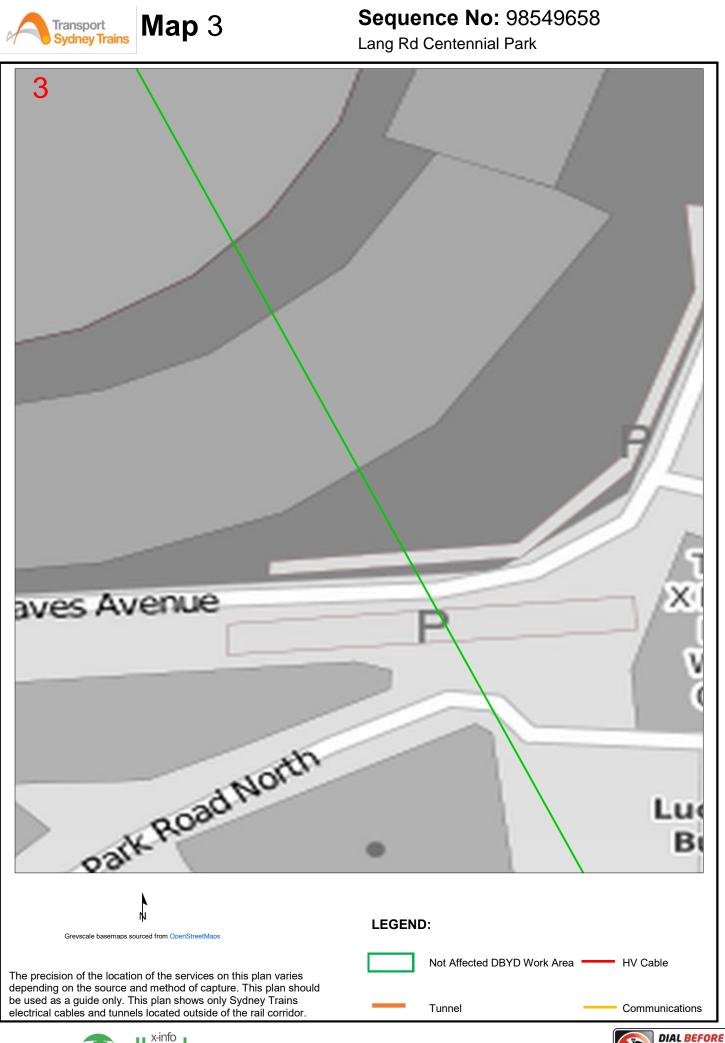

ED                      |  |
| Address          | Lang Rd<br>Centennial Park        |  |
| Location in Road | CarriageWay,Footpath,Nature Strip |  |
| Activity         | Planning & Design                 |  |

| Enquirer Details |                 |        |              |  |
|------------------|-----------------|--------|--------------|--|
| Customer ID      | 1742392         |        |              |  |
| Contact          | Mx Karst Yonder |        |              |  |
| Company          | Not Supplied    |        |              |  |
| Email            | ratter@sdf.org  |        |              |  |
| Phone            | 0420 019 990    | Mobile | Not Supplied |  |







## **Overview Map**

## Sequence No: 98549658

Lang Rd Centennial Park

























YOU DIG

ww.1100.com.au









Powered by



DIAL BEFORE YOU DIG www.1100.com.au



## Sequence No: 98549658

Lang Rd Centennial Park









Powered by