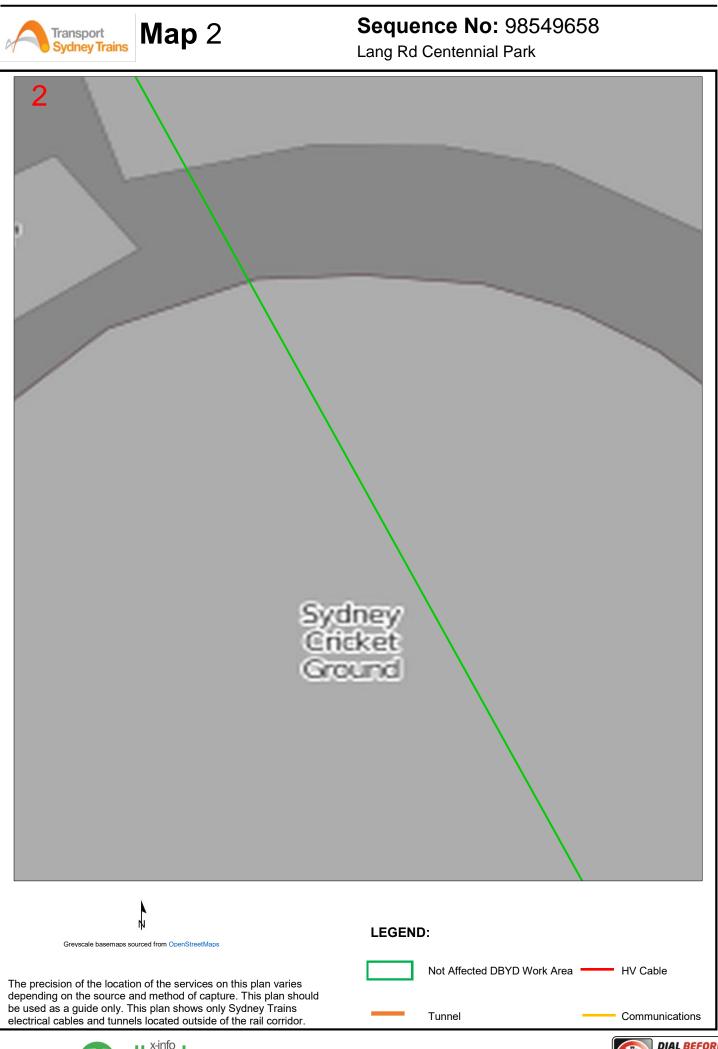

|
| Response         | NOT AFFECTED                      |  |
| Address          | Lang Rd<br>Centennial Park        |  |
| Location in Road | CarriageWay,Footpath,Nature Strip |  |
| Activity         | Planning & Design                 |  |

| Enquirer Details |                 |        |              |  |
|------------------|-----------------|--------|--------------|--|
| Customer ID      | 1742392         |        |              |  |
| Contact          | Mx Karst Yonder |        |              |  |
| Company          | Not Supplied    |        |              |  |
| Email            | ratter@sdf.org  |        |              |  |
| Phone            | 0420 019 990    | Mobile | Not Supplied |  |







## **Overview Map**

## Sequence No: 98549658

Lang Rd Centennial Park

























YOU DIG

ww.1100.com.au









Powered by



DIAL BEFORE YOU DIG www.1100.com.au



## Sequence No: 98549658

Lang Rd Centennial Park









Powered by