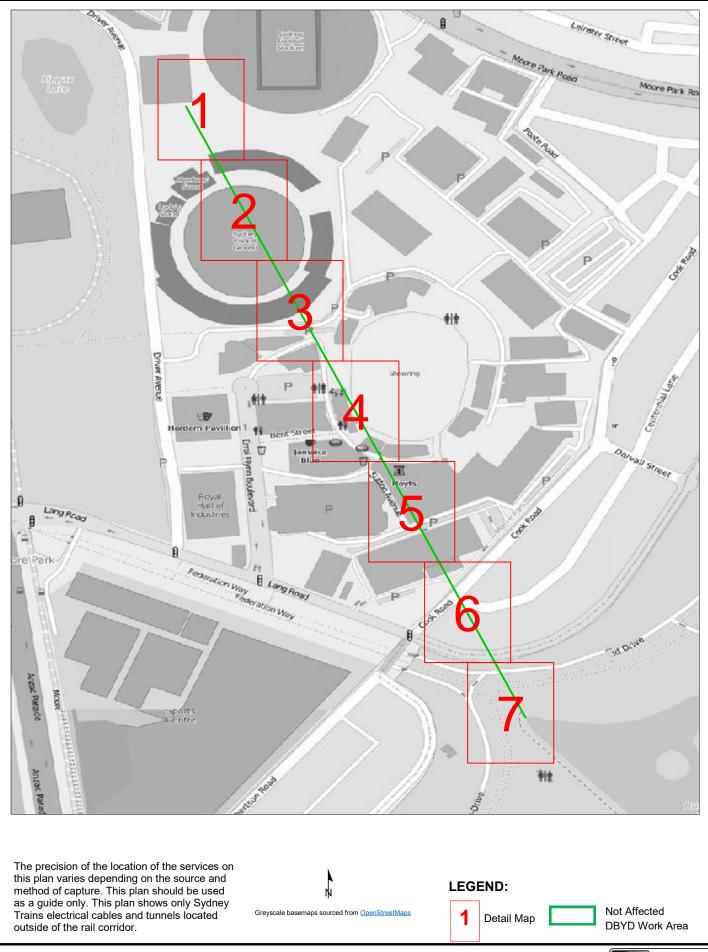

|  |
| Response         | NOT AFFECTED                      |  |
| Address          | Lang Rd<br>Centennial Park        |  |
| Location in Road | CarriageWay,Footpath,Nature Strip |  |
| Activity         | Planning & Design                 |  |

| Enquirer Details |                 |        |              |  |
|------------------|-----------------|--------|--------------|--|
| Customer ID      | 1742392         |        |              |  |
| Contact          | Mx Karst Yonder |        |              |  |
| Company          | Not Supplied    |        |              |  |
| Email            | ratter@sdf.org  |        |              |  |
| Phone            | 0420 019 990    | Mobile | Not Supplied |  |







## **Overview Map**

## Sequence No: 98549658

Lang Rd Centennial Park

























YOU DIG

ww.1100.com.au









Powered by



DIAL BEFORE YOU DIG www.1100.com.au



## Sequence No: 98549658

Lang Rd Centennial Park









Powered by