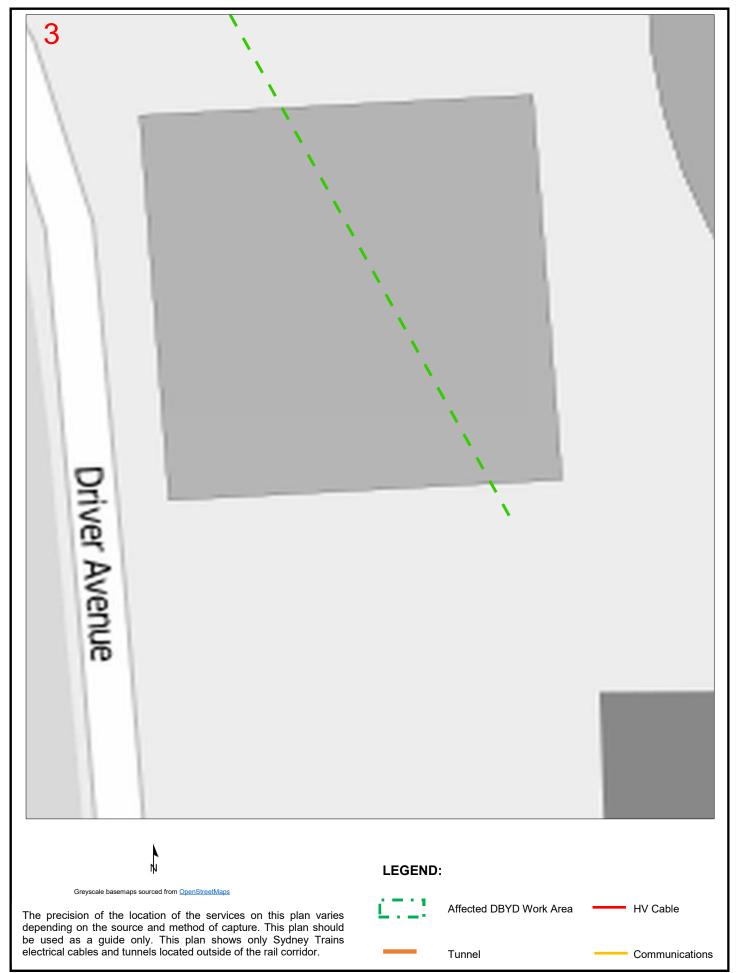

| ratter@sdf.org  |        |              |  |
| Phone            | 0420 019 990    | Mobile | Not Supplied |  |







## **Overview Map**

## **Sequence No:** 98549657

Lang Rd Centennial Park



The precision of the location of the services on this plan varies depending on the source and method of capture. This plan should be used as a guide only. This plan shows only Sydney Trains electrical cables and tunnels located outside of the rail corridor.



Greyscale basemaps sourced from  $\underline{\mathsf{OpenStreetMaps}}$ 

#### **LEGEND**:





Affected DBYD Work Area







Map 1

## **Sequence No:** 98549657

Lang Rd Centennial Park









Map 2

## **Sequence No:** 98549657

Lang Rd Centennial Park









**Map** 3

## **Sequence No:** 98549657

Lang Rd Centennial Park