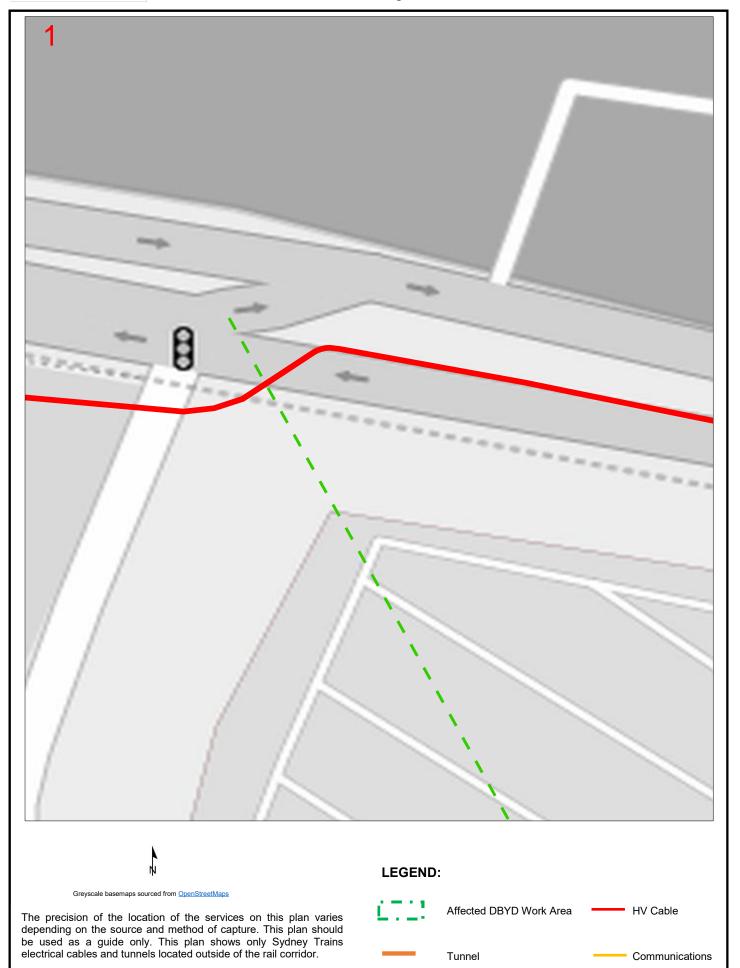

#### **LEGEND**:

Affected DBYD Work Area

Map 1

## **Sequence No:** 98549657

Lang Rd Centennial Park

**Map** 3