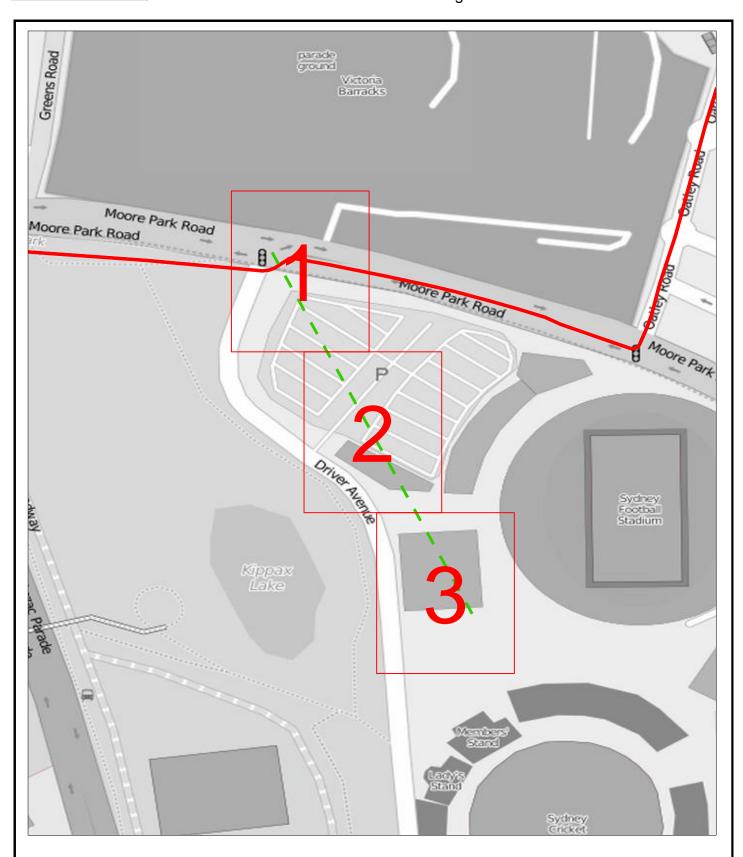

## **Overview Map**

## **Sequence No:** 98549657

Lang Rd Centennial Park

The precision of the location of the services on this plan varies depending on the source and method of capture. This plan should be used as a guide only. This plan shows only Sydney Trains electrical cables and tunnels located outside of the rail corridor.

#### **LEGEND**:

Affected DBYD Work Area

Map 1