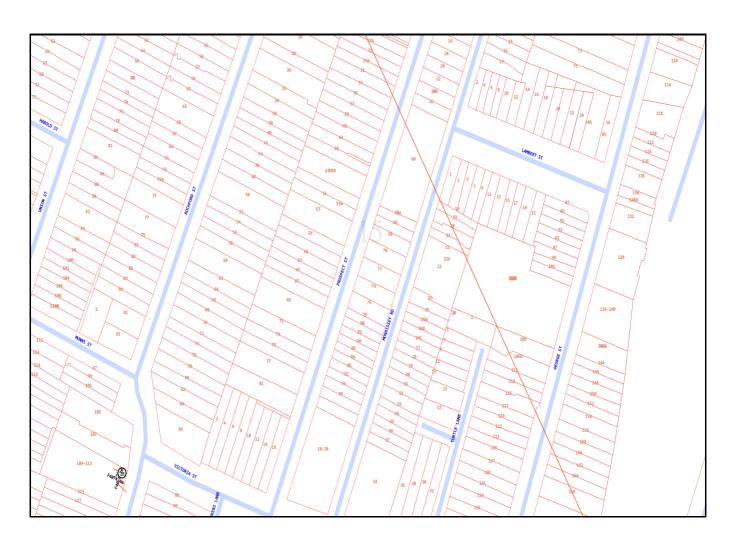

## **Indicative Plans**

| Issue Date: | 18/11/2019<br>398 Sydney Park Road , Alexandria , NSW , 2015 |    |    |    | DIAL BEFORE             |
|-------------|--------------------------------------------------------------|----|----|----|-------------------------|
| Location:   |                                                              |    |    |    | YOU DIG www.1100.com.au |
| 2           | 12                                                           | 22 | 32 | 42 | 52                      |
| 3           | 13                                                           | 23 | 33 | 43 | 53                      |
| 4           | 14                                                           | 24 | 34 | 44 | 54                      |
| 5           | 15                                                           | 25 | 35 | 45 | 55                      |
| 6           | 16                                                           | 26 | 36 | 46 | 56                      |
| 7           | 17                                                           | 27 | 37 | 47 | 57                      |
| 8           | 18                                                           | 28 | 38 | 48 | 58                      |
| 9           | 19                                                           | 29 | 39 | 49 | 59                      |
| 10          | 20                                                           | 30 | 40 | 50 | 60                      |
|             |                                                              |    |    |    |                         |

| +                            | LEGEND nbn (i)                                                                                                                                                                                                                           |  |  |
|------------------------------|------------------------------------------------------------------------------------------------------------------------------------------------------------------------------------------------------------------------------------------|--|--|
| 34                           | Parcel and the location                                                                                                                                                                                                                  |  |  |
| 3                            | Pit with size "5"                                                                                                                                                                                                                        |  |  |
| QE)                          | Power Pit with size "2E".<br>Valid PIT Size: e.g. 2E, 5E, 6E, 8E, 9E, E, null.                                                                                                                                                           |  |  |
|                              | Manhole                                                                                                                                                                                                                                  |  |  |
| $\otimes$                    | Pillar                                                                                                                                                                                                                                   |  |  |
| PO - T- 25.0m<br>P40 - 20.0m | Cable count of trench is 2.  One "Other size" PVC conduit (PO) owned by Telstra (-T-), between pits of sizes, "5" and "9" are 25.0m apart.  One 40mm PVC conduit (P40) owned by NBN, between pits of sizes, "5" and "9" are 20.0m apart. |  |  |
| 3 1 9                        | 2 Direct buried cables between pits of sizes ,"5" and "9" are 10.0m apart.                                                                                                                                                               |  |  |
| <u>-</u> 3 <u>-</u> 9-       | Trench containing any INSERVICE/CONSTRUCTED (Copper/RF/Fibre) cables.                                                                                                                                                                    |  |  |
| <del>-</del> 39-             | Trench containing only DESIGNED/PLANNED (Copper/RF/Fibre/Power) cables.                                                                                                                                                                  |  |  |
| <b>-</b> 9 <b>-</b> -9       | Trench containing any INSERVICE/CONSTRUCTED (Power) cables.                                                                                                                                                                              |  |  |
| BROADWAY ST                  | Road and the street name "Broadway ST"                                                                                                                                                                                                   |  |  |
| Scale                        | 0 20 40 60 Meters<br>1:2000<br>1 cm equals 20 m                                                                                                                                                                                          |  |  |