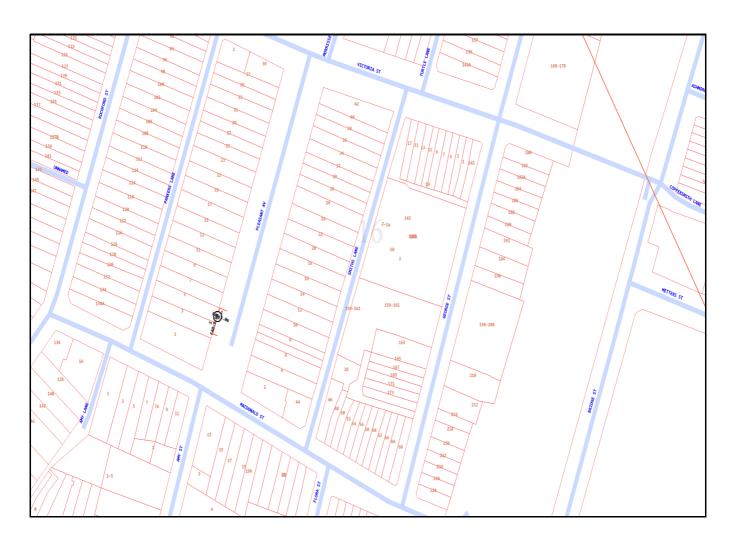

## **Indicative Plans**

| Issue Date: | 18/11/2019<br>398 Sydney Park Road , Alexandria , NSW , 2015 |    |    |    | DIAL BEFORE             |
|-------------|--------------------------------------------------------------|----|----|----|-------------------------|
| Location:   |                                                              |    |    |    | YOU DIG www.1100.com.au |
| 2           | 12                                                           | 22 | 32 | 42 | 52                      |
| 3           | 13                                                           | 23 | 33 | 43 | 53                      |
| 4           | 14                                                           | 24 | 34 | 44 | 54                      |
| 5           | 15                                                           | 25 | 35 | 45 | 55                      |
| 6           | 16                                                           | 26 | 36 | 46 | 56                      |
| 7           | 17                                                           | 27 | 37 | 47 | 57                      |
| 8           | 18                                                           | 28 | 38 | 48 | 58                      |
| 9           | 19                                                           | 29 | 39 | 49 | 59                      |
| 10          | 20                                                           | 30 | 40 | 50 | 60                      |
|             |                                                              |    |    |    |                         |

| +                            | LEGEND nbn (i)                                                                                                                                                                                                                           |  |  |
|------------------------------|------------------------------------------------------------------------------------------------------------------------------------------------------------------------------------------------------------------------------------------|--|--|
| 34                           | Parcel and the location                                                                                                                                                                                                                  |  |  |
| 3                            | Pit with size "5"                                                                                                                                                                                                                        |  |  |
| QE)                          | Power Pit with size "2E".<br>Valid PIT Size: e.g. 2E, 5E, 6E, 8E, 9E, E, null.                                                                                                                                                           |  |  |
|                              | Manhole                                                                                                                                                                                                                                  |  |  |
| $\otimes$                    | Pillar                                                                                                                                                                                                                                   |  |  |
| PO - T- 25.0m<br>P40 - 20.0m | Cable count of trench is 2.  One "Other size" PVC conduit (PO) owned by Telstra (-T-), between pits of sizes, "5" and "9" are 25.0m apart.  One 40mm PVC conduit (P40) owned by NBN, between pits of sizes, "5" and "9" are 20.0m apart. |  |  |
| 3 1 9                        | 2 Direct buried cables between pits of sizes ,"5" and "9" are 10.0m apart.                                                                                                                                                               |  |  |
| <u>-</u> 3 <u>-</u> 9-       | Trench containing any INSERVICE/CONSTRUCTED (Copper/RF/Fibre) cables.                                                                                                                                                                    |  |  |
| <del>-</del> 39-             | Trench containing only DESIGNED/PLANNED (Copper/RF/Fibre/Power) cables.                                                                                                                                                                  |  |  |
| <b>-</b> 9 <b>-</b> -9       | Trench containing any INSERVICE/CONSTRUCTED (Power) cables.                                                                                                                                                                              |  |  |
| BROADWAY ST                  | Road and the street name "Broadway ST"                                                                                                                                                                                                   |  |  |
| Scale                        | 0 20 40 60 Meters<br>1:2000<br>1 cm equals 20 m                                                                                                                                                                                          |  |  |