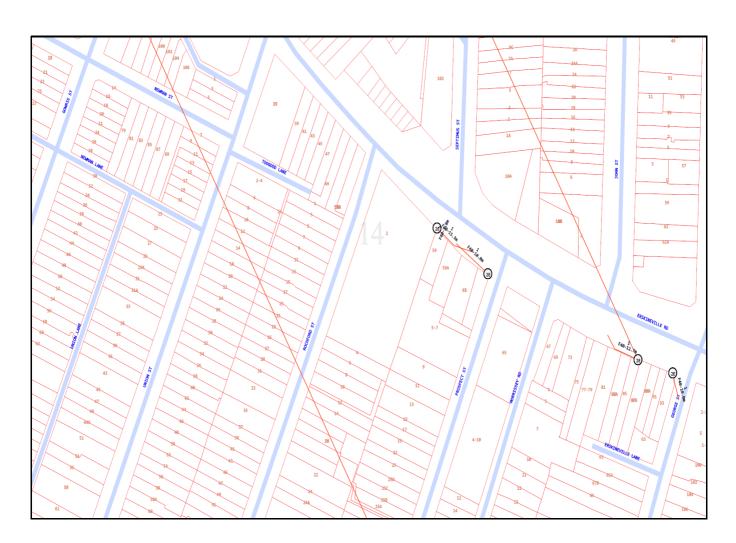

## **Indicative Plans**

| Issue Date: | 18/11/2019<br>398 Sydney Park Road , Alexandria , NSW , 2015 |    |    |    | DIAL BEFORE             |
|-------------|--------------------------------------------------------------|----|----|----|-------------------------|
| Location:   |                                                              |    |    |    | YOU DIG www.1100.com.au |
| 2           | 12                                                           | 22 | 32 | 42 | 52                      |
| 3           | 13                                                           | 23 | 33 | 43 | 53                      |
| 4           | 14                                                           | 24 | 34 | 44 | 54                      |
| 5           | 15                                                           | 25 | 35 | 45 | 55                      |
| 6           | 16                                                           | 26 | 36 | 46 | 56                      |
| 7           | 17                                                           | 27 | 37 | 47 | 57                      |
| 8           | 18                                                           | 28 | 38 | 48 | 58                      |
| 9           | 19                                                           | 29 | 39 | 49 | 59                      |
| 10          | 20                                                           | 30 | 40 | 50 | 60                      |
|             |                                                              |    |    |    |                         |

| +                            | LEGEND nbn (i)                                                                                                                                                                                                                           |  |  |
|------------------------------|------------------------------------------------------------------------------------------------------------------------------------------------------------------------------------------------------------------------------------------|--|--|
| 34                           | Parcel and the location                                                                                                                                                                                                                  |  |  |
| 3                            | Pit with size "5"                                                                                                                                                                                                                        |  |  |
| QE)                          | Power Pit with size "2E".<br>Valid PIT Size: e.g. 2E, 5E, 6E, 8E, 9E, E, null.                                                                                                                                                           |  |  |
|                              | Manhole                                                                                                                                                                                                                                  |  |  |
| $\otimes$                    | Pillar                                                                                                                                                                                                                                   |  |  |
| PO - T- 25.0m<br>P40 - 20.0m | Cable count of trench is 2.  One "Other size" PVC conduit (PO) owned by Telstra (-T-), between pits of sizes, "5" and "9" are 25.0m apart.  One 40mm PVC conduit (P40) owned by NBN, between pits of sizes, "5" and "9" are 20.0m apart. |  |  |
| 3 1 9                        | 2 Direct buried cables between pits of sizes ,"5" and "9" are 10.0m apart.                                                                                                                                                               |  |  |
| <u>-</u> 3 <u>-</u> 9-       | Trench containing any INSERVICE/CONSTRUCTED (Copper/RF/Fibre) cables.                                                                                                                                                                    |  |  |
| <del>-</del> 39-             | Trench containing only DESIGNED/PLANNED (Copper/RF/Fibre/Power) cables.                                                                                                                                                                  |  |  |
| <b>-</b> 9 <b>-</b> -9       | Trench containing any INSERVICE/CONSTRUCTED (Power) cables.                                                                                                                                                                              |  |  |
| BROADWAY ST                  | Road and the street name "Broadway ST"                                                                                                                                                                                                   |  |  |
| Scale                        | 0 20 40 60 Meters<br>1:2000<br>1 cm equals 20 m                                                                                                                                                                                          |  |  |