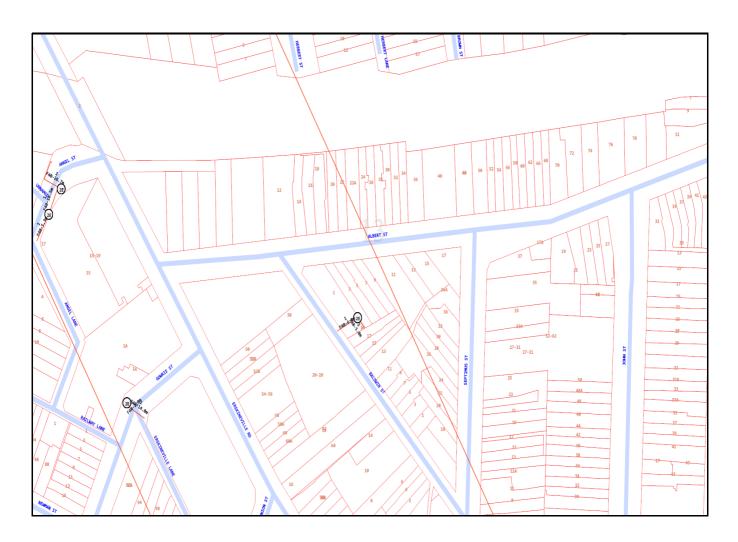

## **Indicative Plans**

| Issue Date: | 18/11/2019<br>398 Sydney Park Road , Alexandria , NSW , 2015 |    |    |    | DIAL BEFORE             |
|-------------|--------------------------------------------------------------|----|----|----|-------------------------|
| Location:   |                                                              |    |    |    | YOU DIG www.1100.com.au |
| 2           | 12                                                           | 22 | 32 | 42 | 52                      |
| 3           | 13                                                           | 23 | 33 | 43 | 53                      |
| 4           | 14                                                           | 24 | 34 | 44 | 54                      |
| 5           | 15                                                           | 25 | 35 | 45 | 55                      |
| 6           | 16                                                           | 26 | 36 | 46 | 56                      |
| 7           | 17                                                           | 27 | 37 | 47 | 57                      |
| 8           | 18                                                           | 28 | 38 | 48 | 58                      |
| 9           | 19                                                           | 29 | 39 | 49 | 59                      |
| 10          | 20                                                           | 30 | 40 | 50 | 60                      |
|             |                                                              |    |    |    |                         |

| +                            | LEGEND nbn (i)                                                                                                                                                                                                                           |  |  |
|------------------------------|------------------------------------------------------------------------------------------------------------------------------------------------------------------------------------------------------------------------------------------|--|--|
| 34                           | Parcel and the location                                                                                                                                                                                                                  |  |  |
| 3                            | Pit with size "5"                                                                                                                                                                                                                        |  |  |
| QE)                          | Power Pit with size "2E".<br>Valid PIT Size: e.g. 2E, 5E, 6E, 8E, 9E, E, null.                                                                                                                                                           |  |  |
|                              | Manhole                                                                                                                                                                                                                                  |  |  |
| $\otimes$                    | Pillar                                                                                                                                                                                                                                   |  |  |
| PO - T- 25.0m<br>P40 - 20.0m | Cable count of trench is 2.  One "Other size" PVC conduit (PO) owned by Telstra (-T-), between pits of sizes, "5" and "9" are 25.0m apart.  One 40mm PVC conduit (P40) owned by NBN, between pits of sizes, "5" and "9" are 20.0m apart. |  |  |
| 3 1 9                        | 2 Direct buried cables between pits of sizes ,"5" and "9" are 10.0m apart.                                                                                                                                                               |  |  |
| <u>-</u> 3 <u>-</u> 9-       | Trench containing any INSERVICE/CONSTRUCTED (Copper/RF/Fibre) cables.                                                                                                                                                                    |  |  |
| <del>-</del> 39-             | Trench containing only DESIGNED/PLANNED (Copper/RF/Fibre/Power) cables.                                                                                                                                                                  |  |  |
| <b>-</b> 9 <b>-</b> -9       | Trench containing any INSERVICE/CONSTRUCTED (Power) cables.                                                                                                                                                                              |  |  |
| BROADWAY ST                  | Road and the street name "Broadway ST"                                                                                                                                                                                                   |  |  |
| Scale                        | 0 20 40 60 Meters<br>1:2000<br>1 cm equals 20 m                                                                                                                                                                                          |  |  |