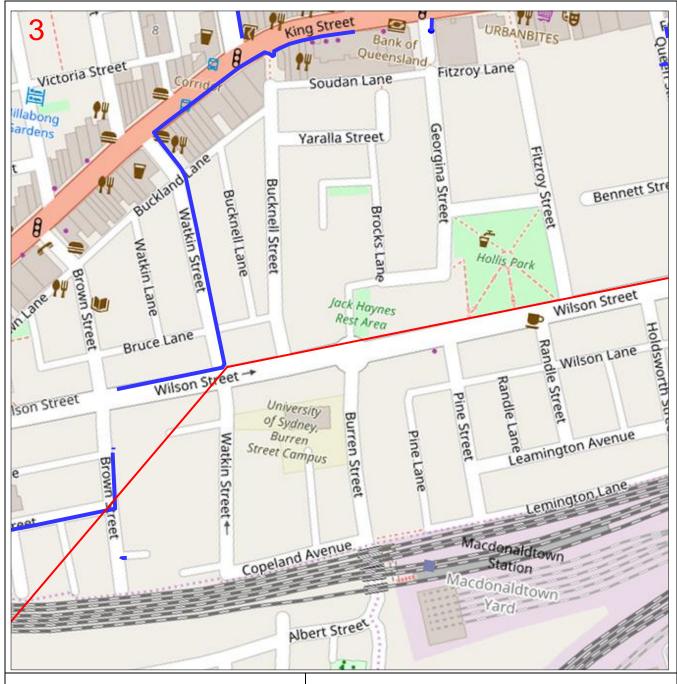

Enquiry Number: 92271878

Map Sheet: 3

Scale: 1:2212

Line

Manhole

Area

Duct

**DISCLAIMER:** No responsibility/liability is taken by PIPE Networks for any inaccuracy, error, omission or action based on the information supplied in this correspondence. © 2013 PIPE Networks Ltd.