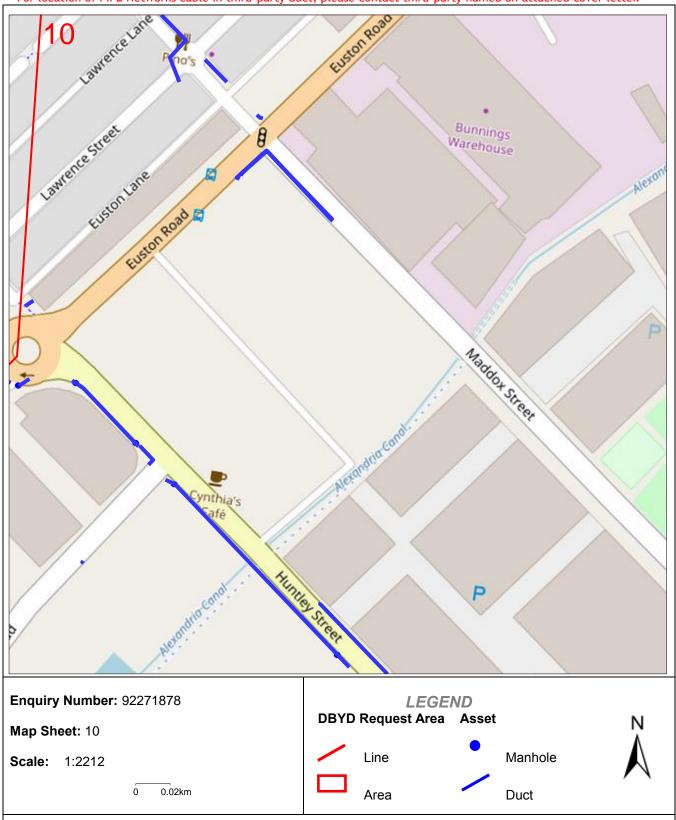

For location of PIPE Networks cable in third-party duct, please contact third-party named on attached cover letter.

**DISCLAIMER:** No responsibility/liability is taken by PIPE Networks for any inaccuracy, error, omission or action based on the information supplied in this correspondence. © 2013 PIPE Networks Ltd.

Enquiry Number: 92271878

Map Sheet: 3

Scale: 1:2212

Line

Manhole

Area

Duct

**DISCLAIMER:** No responsibility/liability is taken by PIPE Networks for any inaccuracy, error, omission or action based on the information supplied in this correspondence. © 2013 PIPE Networks Ltd.