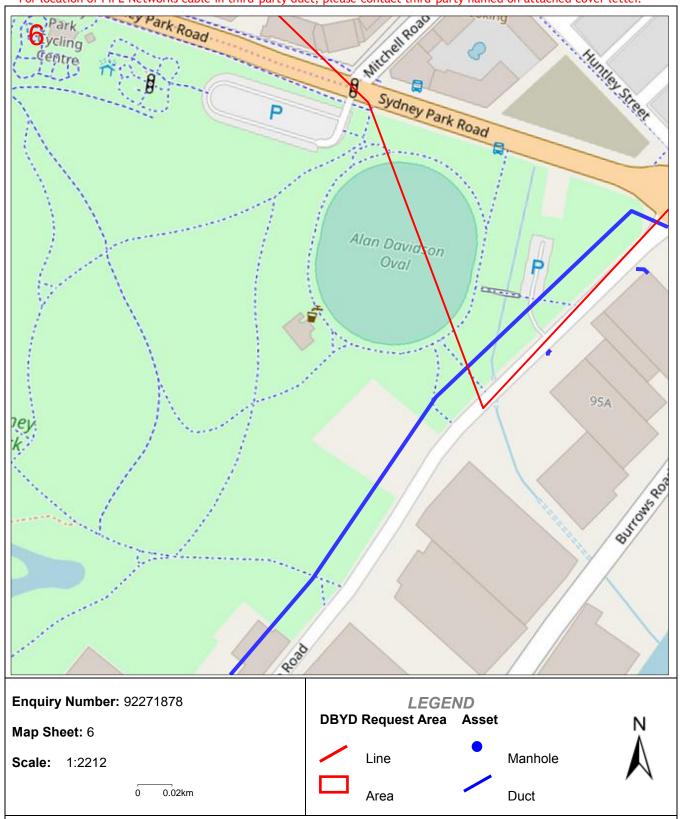

For location of PIPE Networks cable in third-party duct, please contact third-party named on attached cover letter.

**DISCLAIMER:** No responsibility/liability is taken by PIPE Networks for any inaccuracy, error, omission or action based on the information supplied in this correspondence. © 2013 PIPE Networks Ltd.

Sequence Number: 92271878

**Location:** 398 Sydney Park Road

Alexandria NSW 2015

Commencement Date: 09/12/2019

Please read over the attached documents for more information about your enquiry.

**DISCLAIMER:** No responsibility/liability is taken by PIPE Networks for any inaccuracy, error, omission or action based on the information supplied in this correspondence.