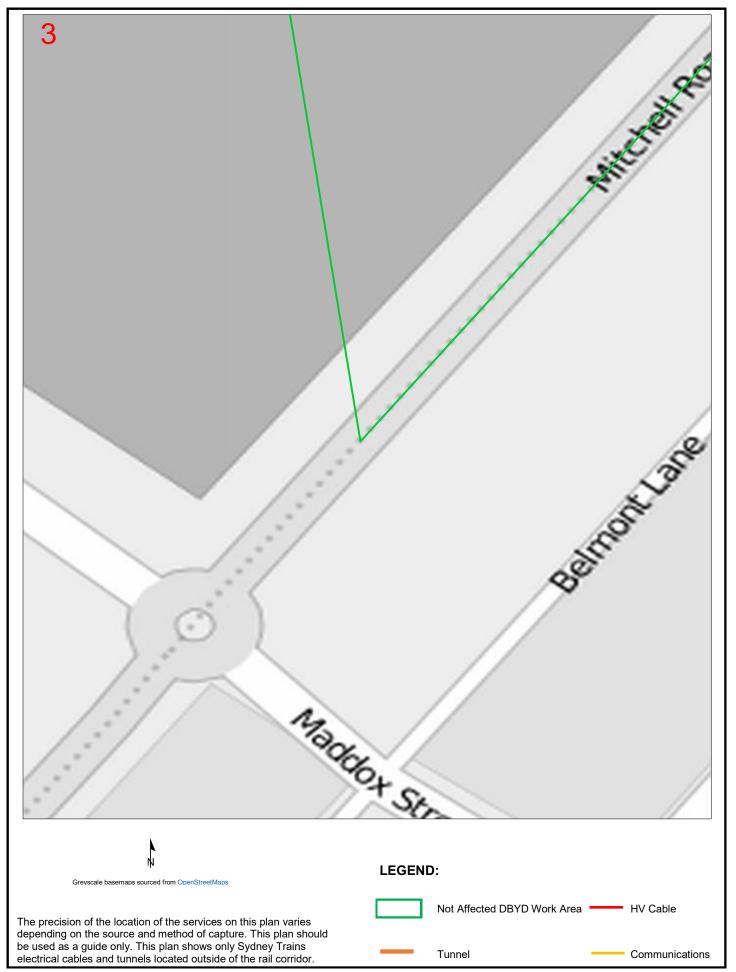

|

| Enquirer Details |                                         |        |              |  |
|------------------|-----------------------------------------|--------|--------------|--|
| Customer ID      | 2199587                                 |        |              |  |
| Contact          | Mr Reginald Scrungo                     |        |              |  |
| Company          | Not Supplied                            |        |              |  |
| Email            | 6b1afc207f4d4ad1bd696e7a@protonmail.com |        |              |  |
| Phone            | 0491572983                              | Mobile | Not Supplied |  |







# **Overview Map**

# **Sequence No:** 92271876









# **Sequence No: 92271876**









# **Sequence No:** 92271876









# **Sequence No:** 92271876









# **Sequence No:** 92271876









# **Sequence No: 92271876**









# **Sequence No: 92271876**