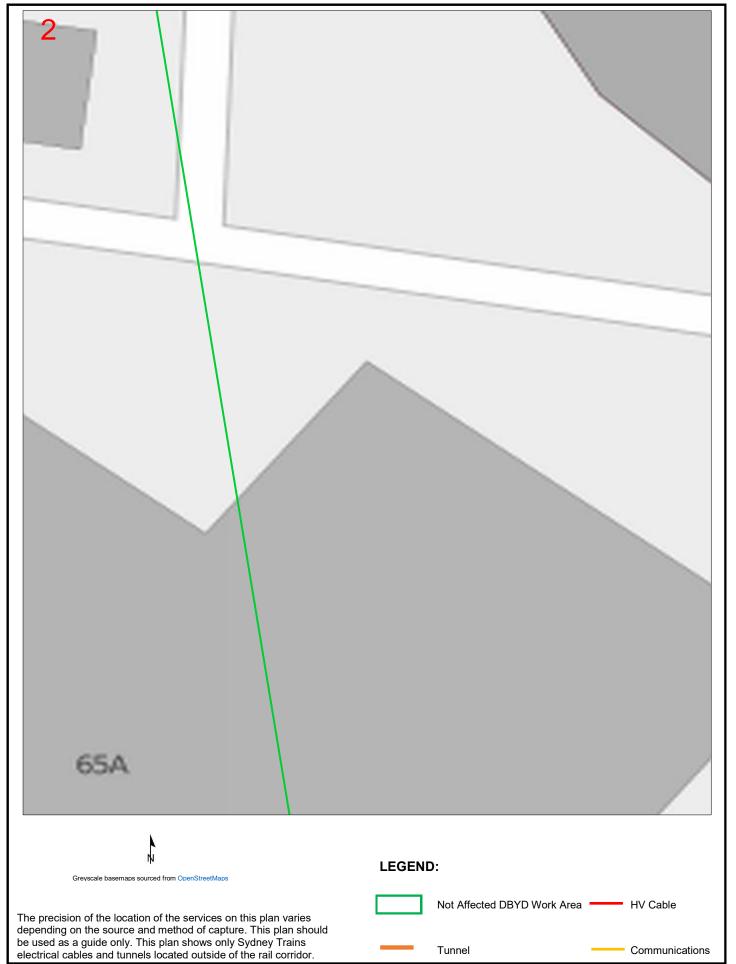

lanning & Design                  |  |

| Enquirer Details |                                         |        |              |  |
|------------------|-----------------------------------------|--------|--------------|--|
| Customer ID      | 2199587                                 |        |              |  |
| Contact          | Mr Reginald Scrungo                     |        |              |  |
| Company          | Not Supplied                            |        |              |  |
| Email            | 6b1afc207f4d4ad1bd696e7a@protonmail.com |        |              |  |
| Phone            | 0491572983                              | Mobile | Not Supplied |  |







# **Overview Map**

# **Sequence No:** 92271876









# **Sequence No: 92271876**









# **Sequence No:** 92271876









# **Sequence No:** 92271876









# **Sequence No:** 92271876









# **Sequence No: 92271876**









# **Sequence No: 92271876**