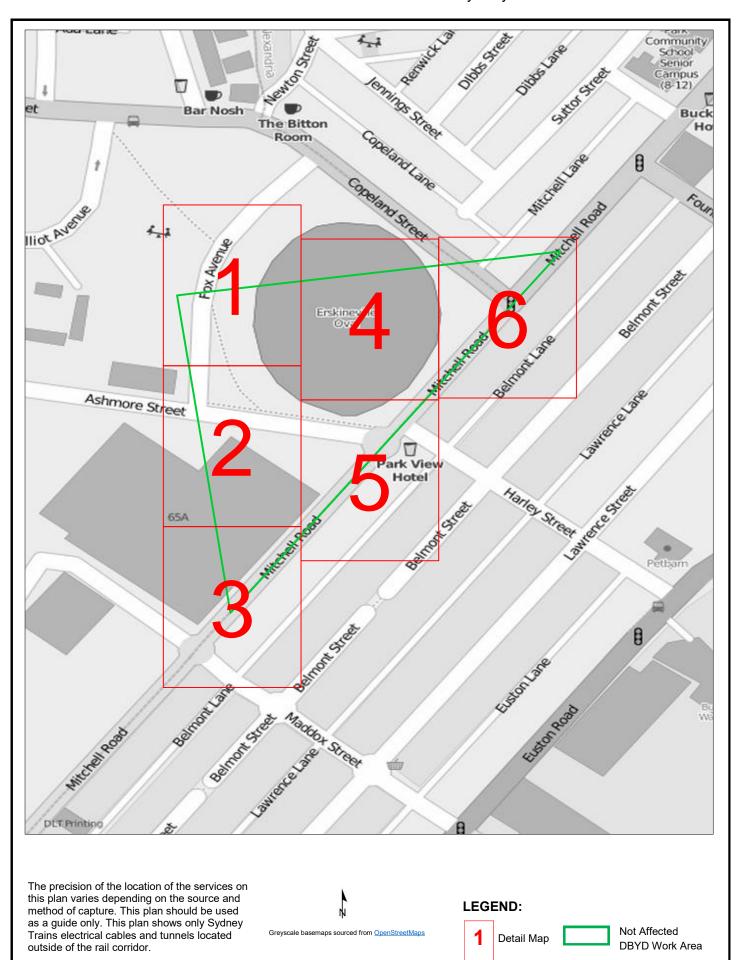

| CarriageWay,Footpath,Nature Strip  |  |
| Activity               | Planning & Design                  |  |

| Enquirer Details |                                         |        |              |  |
|------------------|-----------------------------------------|--------|--------------|--|
| Customer ID      | 2199587                                 |        |              |  |
| Contact          | Mr Reginald Scrungo                     |        |              |  |
| Company          | Not Supplied                            |        |              |  |
| Email            | 6b1afc207f4d4ad1bd696e7a@protonmail.com |        |              |  |
| Phone            | 0491572983                              | Mobile | Not Supplied |  |







# **Overview Map**

# **Sequence No:** 92271876









# **Sequence No: 92271876**









# **Sequence No:** 92271876









# **Sequence No:** 92271876









# **Sequence No:** 92271876









# **Sequence No: 92271876**









# **Sequence No: 92271876**