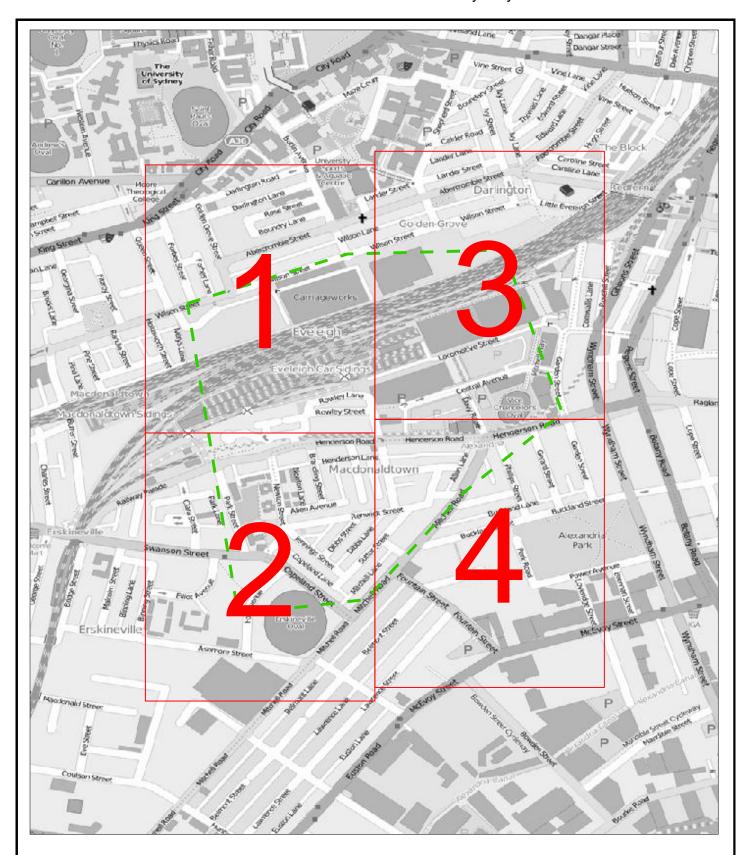

## **Overview Map**

## **Sequence No:** 92271875

398 Sydney Park Road Alexandria

The precision of the location of the services on this plan varies depending on the source and method of capture. This plan should be used as a guide only. This plan shows only Sydney Trains electrical cables and tunnels located outside of the rail corridor.

#### **LEGEND**:

Detail Map

Affected DBYDWork Area