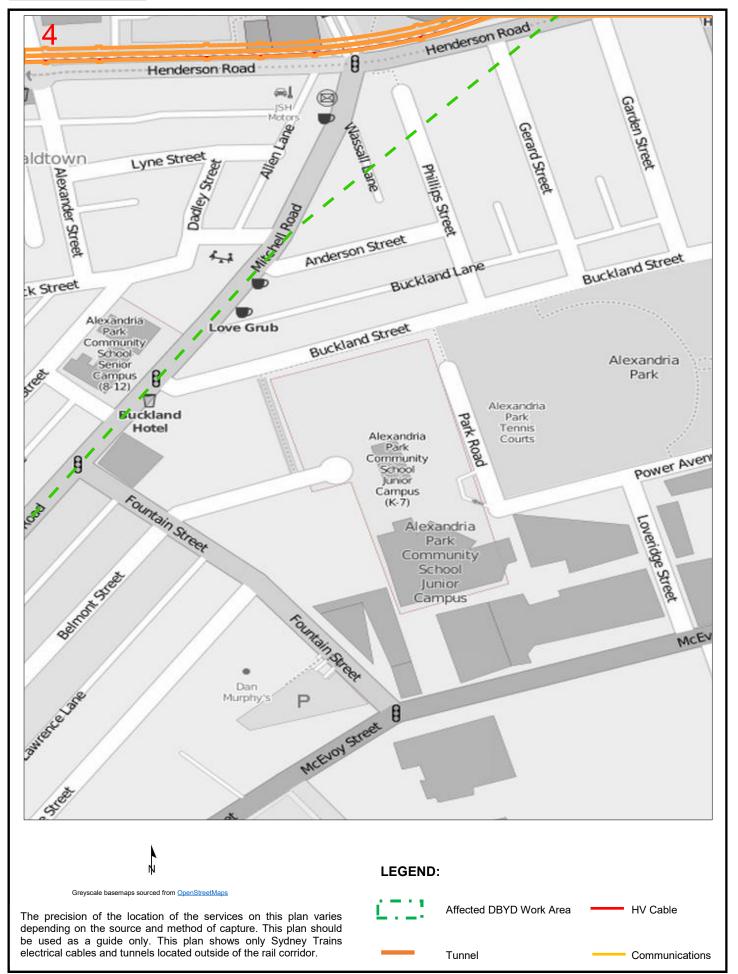

## **Sequence No:** 92271875

398 Sydney Park Road Alexandria

The precision of the location of the services on this plan varies depending on the source and method of capture. This plan should be used as a guide only. This plan shows only Sydney Trains electrical cables and tunnels located outside of the rail corridor.

#### **LEGEND**:

Detail Map

Affected DBYDWork Area