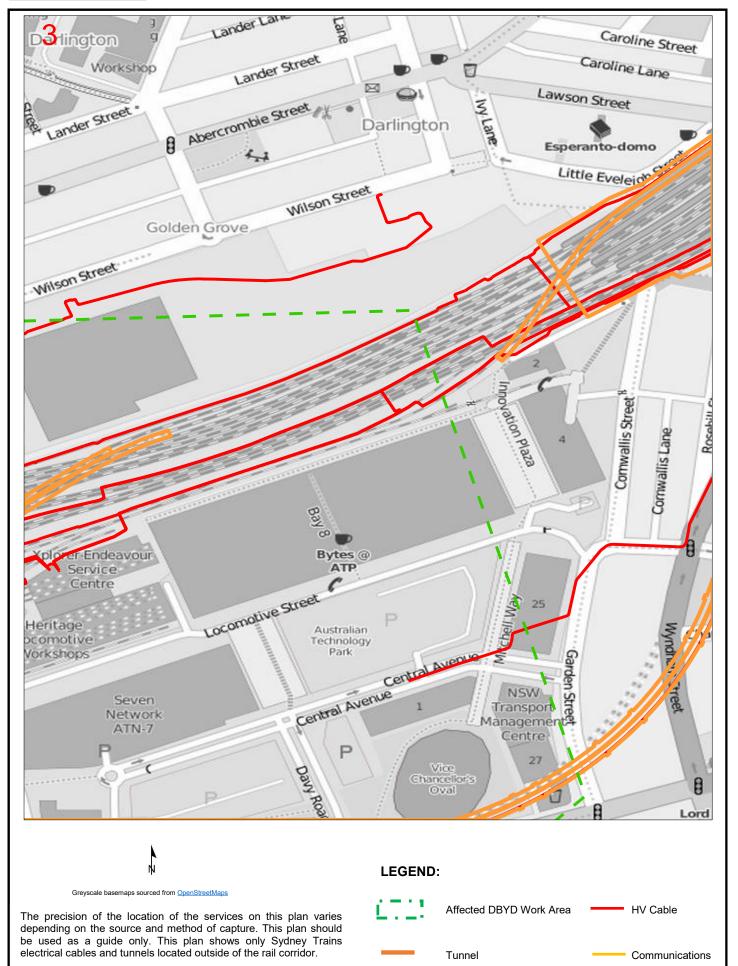

## **Sequence No:** 92271875

398 Sydney Park Road Alexandria

The precision of the location of the services on this plan varies depending on the source and method of capture. This plan should be used as a guide only. This plan shows only Sydney Trains electrical cables and tunnels located outside of the rail corridor.

#### **LEGEND**:

Detail Map

Affected DBYDWork Area