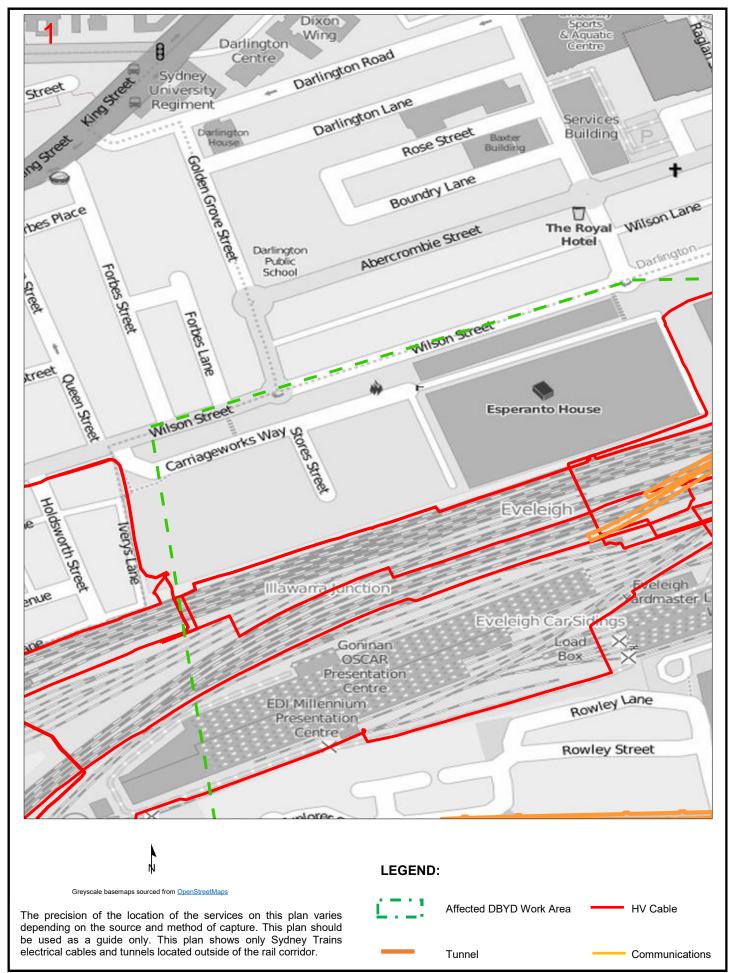

|  |
| Company                 | Not Supplied                            |        |              |  |
| Email                   | 6b1afc207f4d4ad1bd696e7a@protonmail.com |        |              |  |
| Phone                   | 0491572983                              | Mobile | Not Supplied |  |







## **Overview Map**

## **Sequence No:** 92271875

398 Sydney Park Road Alexandria



The precision of the location of the services on this plan varies depending on the source and method of capture. This plan should be used as a guide only. This plan shows only Sydney Trains electrical cables and tunnels located outside of the rail corridor.



Greyscale basemaps sourced from OpenStreetMaps

#### **LEGEND**:



Detail Map



Affected DBYDWork Area







#### **Sequence No:** 92271875









## **Sequence No:** 92271875









## **Sequence No:** 92271875









### **Sequence No:** 92271875