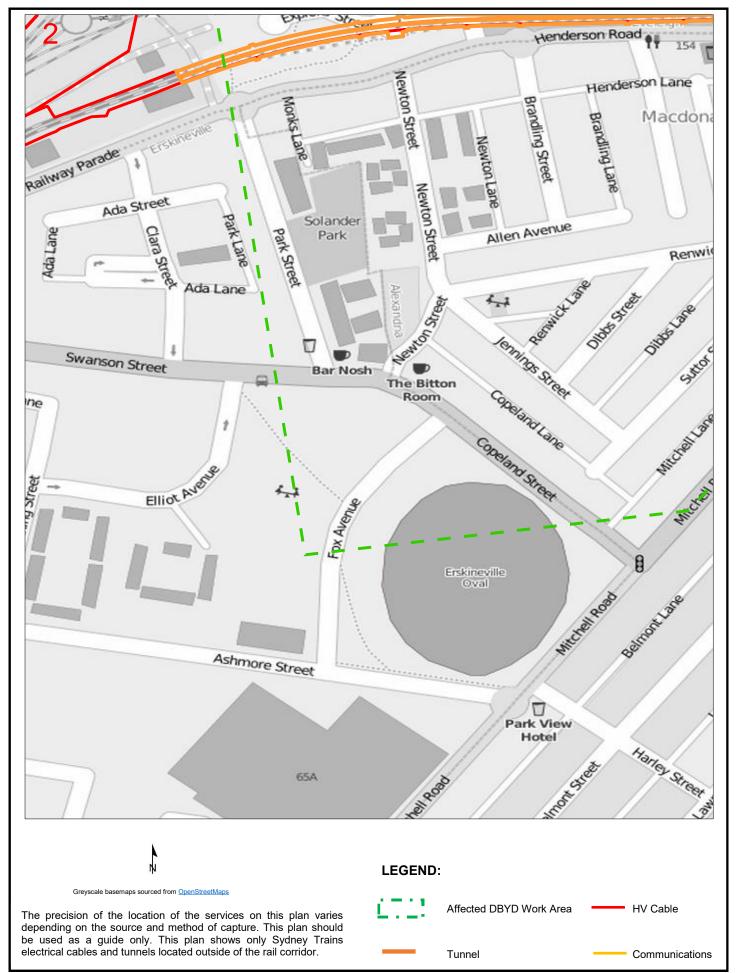

Not Supplied                            |        |              |  |
| Email                   | 6b1afc207f4d4ad1bd696e7a@protonmail.com |        |              |  |
| Phone                   | 0491572983                              | Mobile | Not Supplied |  |







## **Overview Map**

## **Sequence No:** 92271875

398 Sydney Park Road Alexandria



The precision of the location of the services on this plan varies depending on the source and method of capture. This plan should be used as a guide only. This plan shows only Sydney Trains electrical cables and tunnels located outside of the rail corridor.



Greyscale basemaps sourced from OpenStreetMaps

#### **LEGEND**:



Detail Map



Affected DBYDWork Area







#### **Sequence No:** 92271875









## **Sequence No:** 92271875









## **Sequence No:** 92271875









### **Sequence No:** 92271875