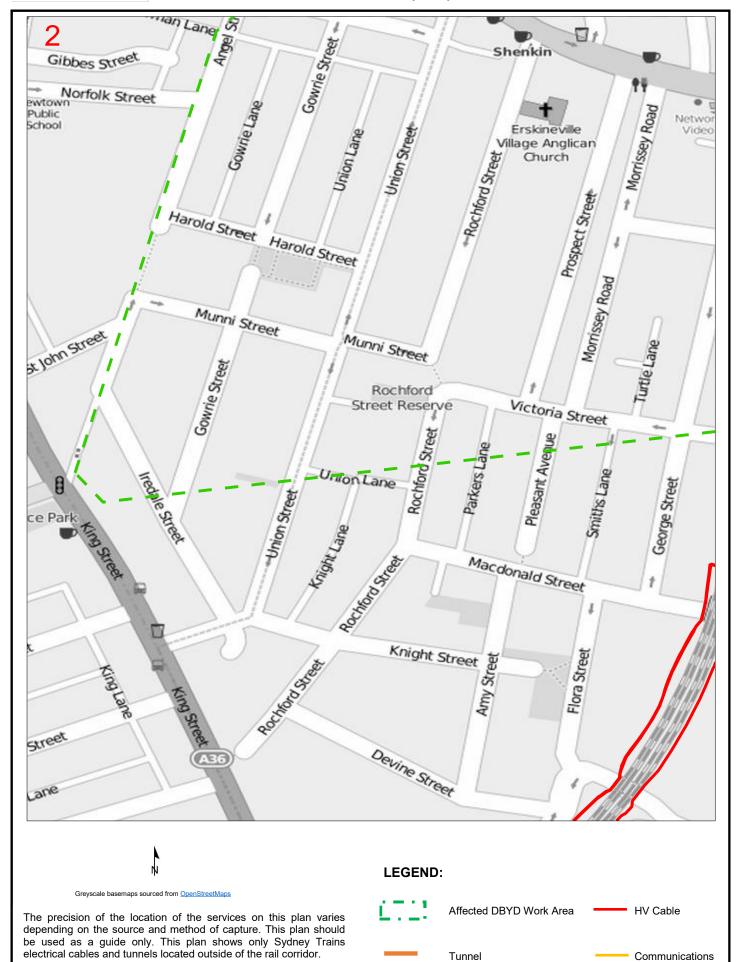

mpany          | Not Supplied                            |        |              |  |
| Email            | 6b1afc207f4d4ad1bd696e7a@protonmail.com |        |              |  |
| Phone            | 0491572983                              | Mobile | Not Supplied |  |







## **Overview Map**

## **Sequence No:** 92271874

398 Sydney Park Road Alexandria



The precision of the location of the services on this plan varies depending on the source and method of capture. This plan should be used as a guide only. This plan shows only Sydney Trains electrical cables and tunnels located outside of the rail corridor.



Greyscale basemaps sourced from OpenStreetMaps

#### **LEGEND**:



Detail Map



Affected DBYDWork Area







## **Sequence No:** 92271874









## **Sequence No:** 92271874









## **Sequence No:** 92271874









## **Sequence No:** 92271874