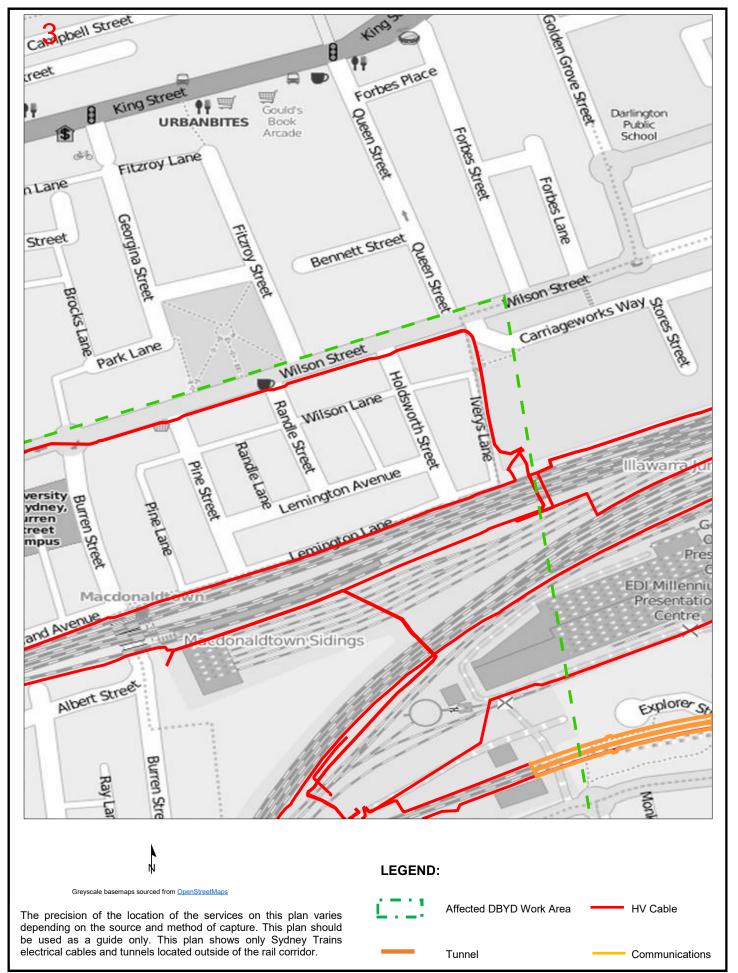

## **Sequence No:** 92271874

398 Sydney Park Road Alexandria

The precision of the location of the services on this plan varies depending on the source and method of capture. This plan should be used as a guide only. This plan shows only Sydney Trains electrical cables and tunnels located outside of the rail corridor.

#### **LEGEND**:

Detail Map

Affected DBYDWork Area