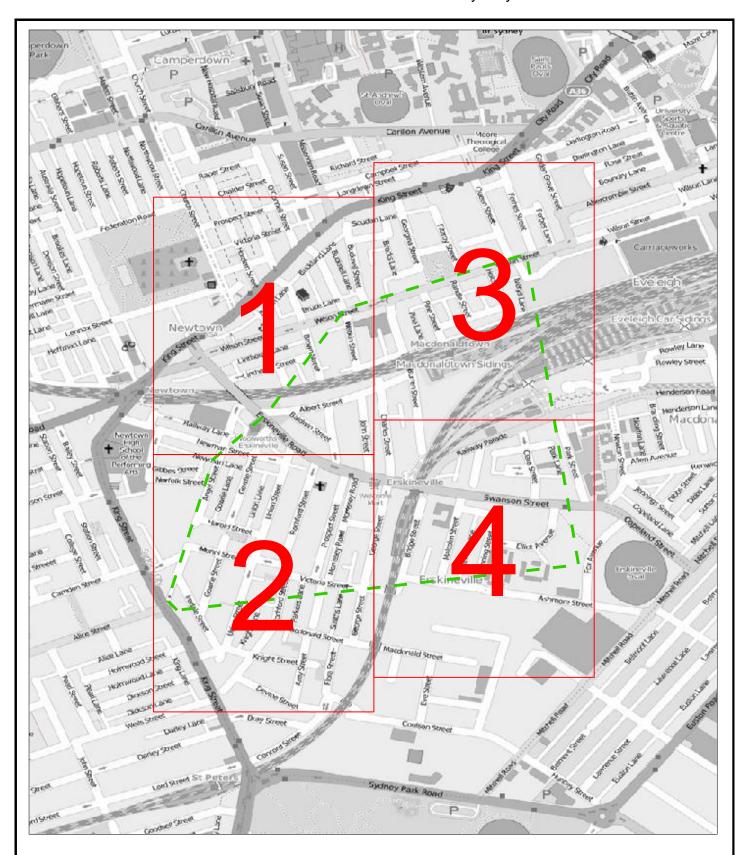

## **Overview Map**

## **Sequence No:** 92271874

398 Sydney Park Road Alexandria

The precision of the location of the services on this plan varies depending on the source and method of capture. This plan should be used as a guide only. This plan shows only Sydney Trains electrical cables and tunnels located outside of the rail corridor.

#### **LEGEND**:

Detail Map

Affected DBYDWork Area