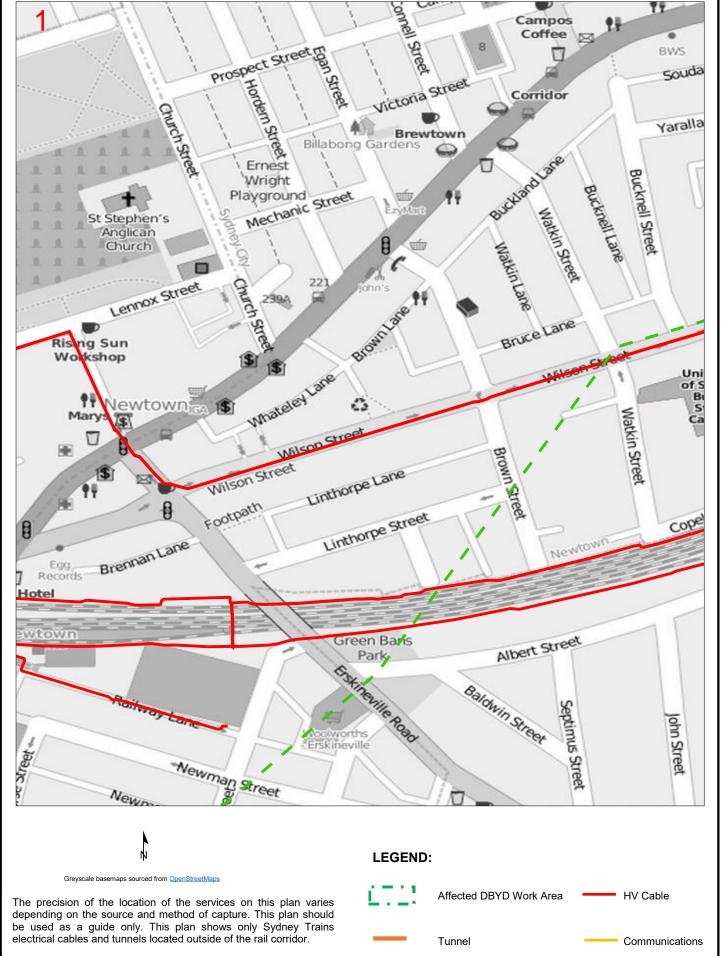

|        |              |  |
| Company          | Not Supplied                            |        |              |  |
| Email            | 6b1afc207f4d4ad1bd696e7a@protonmail.com |        |              |  |
| Phone            | 0491572983                              | Mobile | Not Supplied |  |







## **Overview Map**

## **Sequence No:** 92271874

398 Sydney Park Road Alexandria



The precision of the location of the services on this plan varies depending on the source and method of capture. This plan should be used as a guide only. This plan shows only Sydney Trains electrical cables and tunnels located outside of the rail corridor.



Greyscale basemaps sourced from OpenStreetMaps

#### **LEGEND**:



Detail Map



Affected DBYDWork Area







## **Sequence No:** 92271874









## **Sequence No:** 92271874









## **Sequence No:** 92271874









## **Sequence No:** 92271874