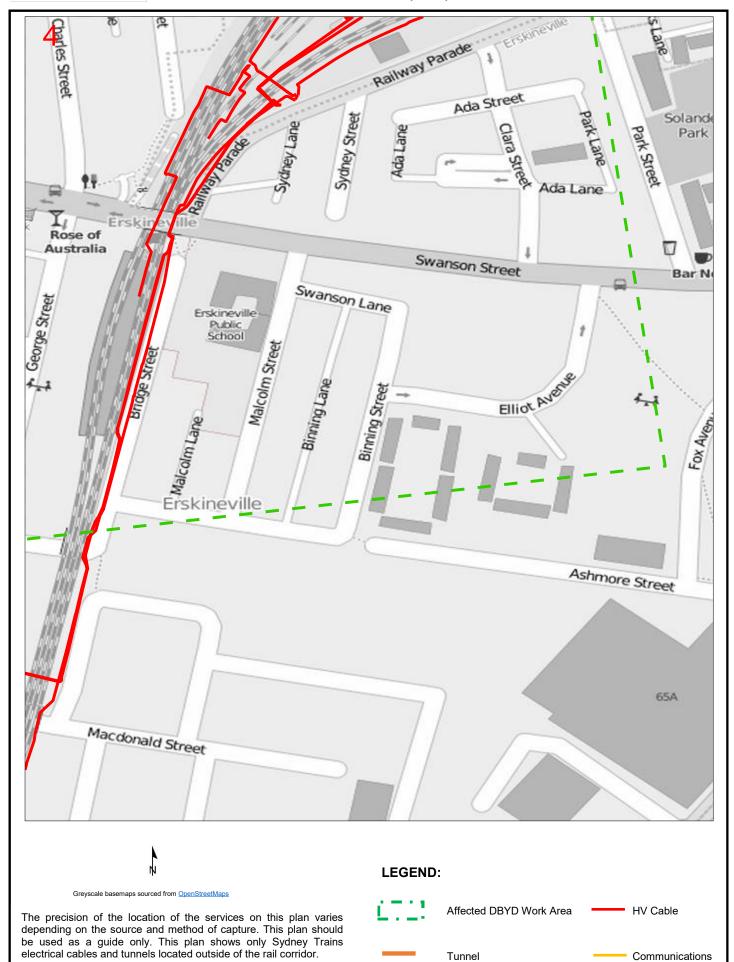

## **Sequence No:** 92271874

398 Sydney Park Road Alexandria

The precision of the location of the services on this plan varies depending on the source and method of capture. This plan should be used as a guide only. This plan shows only Sydney Trains electrical cables and tunnels located outside of the rail corridor.

#### **LEGEND**:

Detail Map

Affected DBYDWork Area