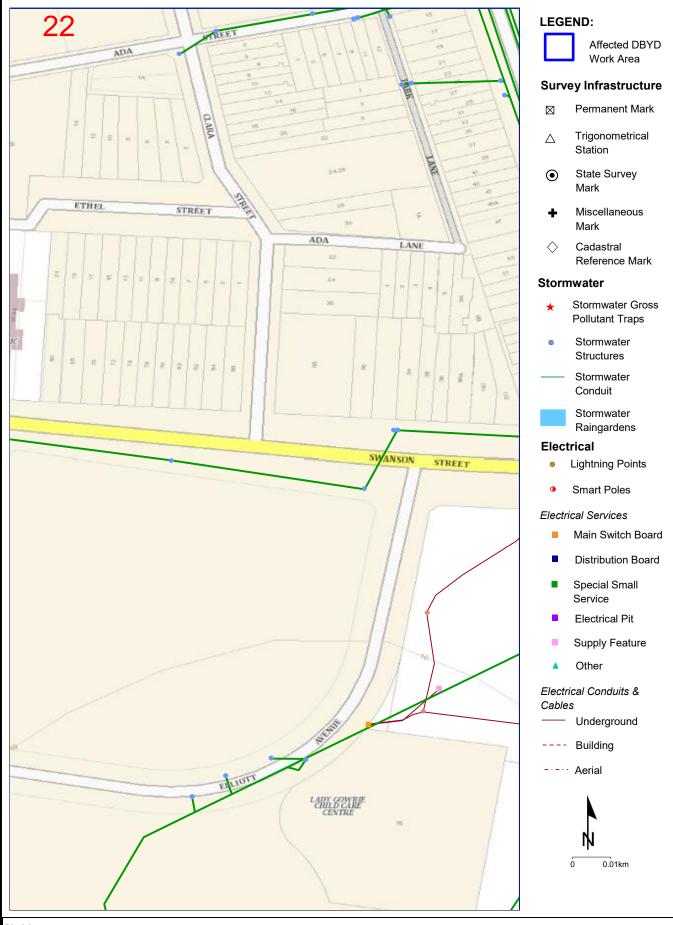

| Enquiry Details  |                                    |
|------------------|------------------------------------|
| Sequence Number  | 92271870                           |
| Enquiry Date     | 19/11/2019 00:53                   |
| Response         | AFFECTED                           |
| Address          | 398 Sydney Park Road<br>Alexandria |
| Location in Road | CarriageWay,Footpath,Nature Strip  |
| Activity         | Planning & Design                  |