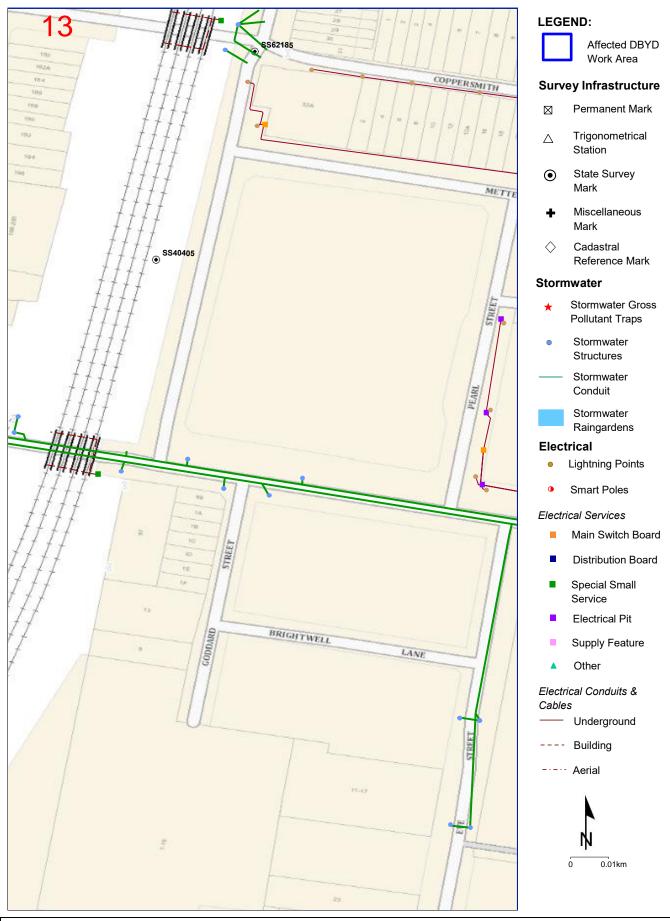

| Enquiry Details  |                                    |
|------------------|------------------------------------|
| Sequence Number  | 92271870                           |
| Enquiry Date     | 19/11/2019 00:53                   |
| Response         | AFFECTED                           |
| Address          | 398 Sydney Park Road<br>Alexandria |
| Location in Road | CarriageWay,Footpath,Nature Strip  |
| Activity         | Planning & Design                  |

### **Sequence No:** 92271870 398 Sydney Park Road Alexandria

Copyright © City of Sydney Council, All Rights Reserved.

Copyright © Land and Property Information, All Rights Reserved.