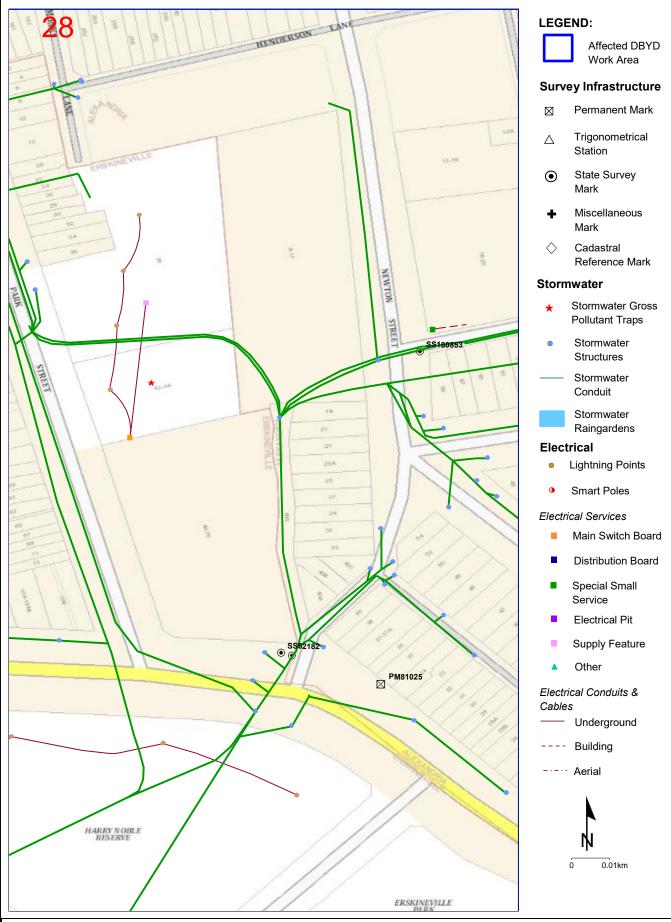

## **Sequence No:** 92271870

398 Sydney Park Road Alexandria

### Disclaimer:

Copyright © City of Sydney Council, All Rights Reserved.

Copyright © Land and Property Information, All Rights Reserved.