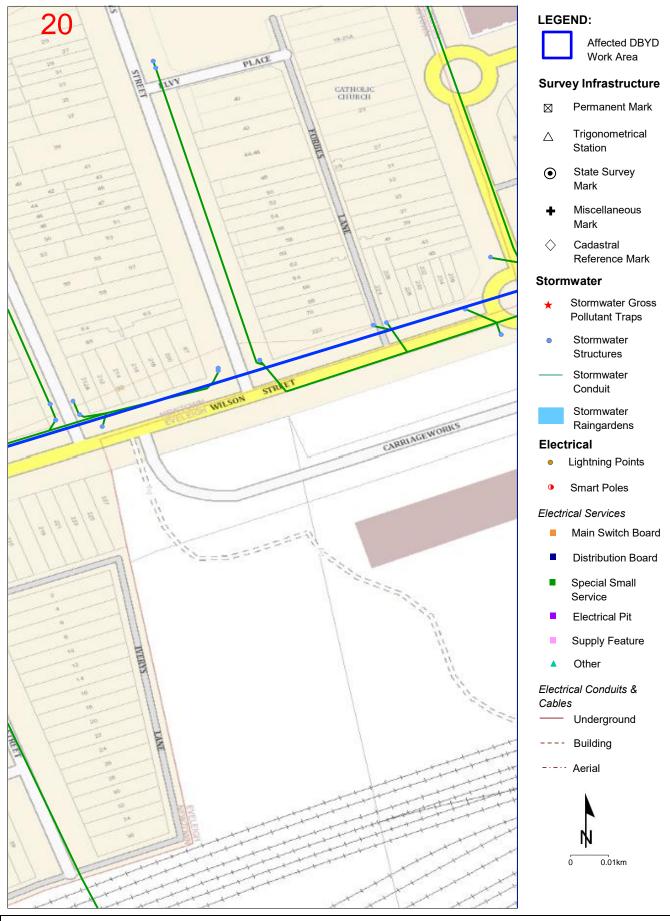

| Enquiry Details  |                                    |
|------------------|------------------------------------|
| Sequence Number  | 92271870                           |
| Enquiry Date     | 19/11/2019 00:53                   |
| Response         | AFFECTED                           |
| Address          | 398 Sydney Park Road<br>Alexandria |
| Location in Road | CarriageWay,Footpath,Nature Strip  |
| Activity         | Planning & Design                  |