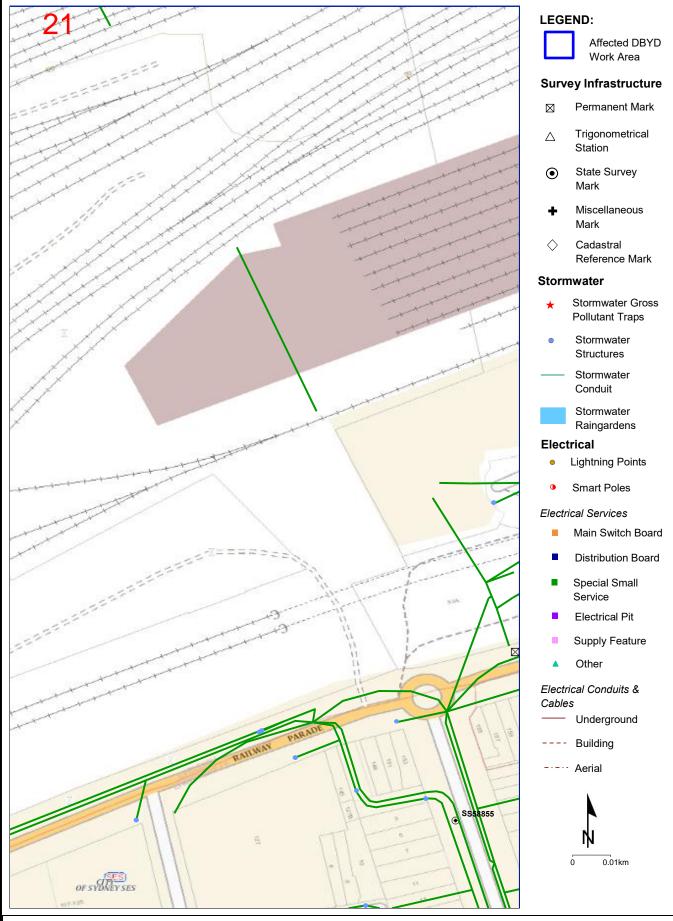

| Enquiry Details  |                                    |
|------------------|------------------------------------|
| Sequence Number  | 92271870                           |
| Enquiry Date     | 19/11/2019 00:53                   |
| Response         | AFFECTED                           |
| Address          | 398 Sydney Park Road<br>Alexandria |
| Location in Road | CarriageWay,Footpath,Nature Strip  |
| Activity         | Planning & Design                  |