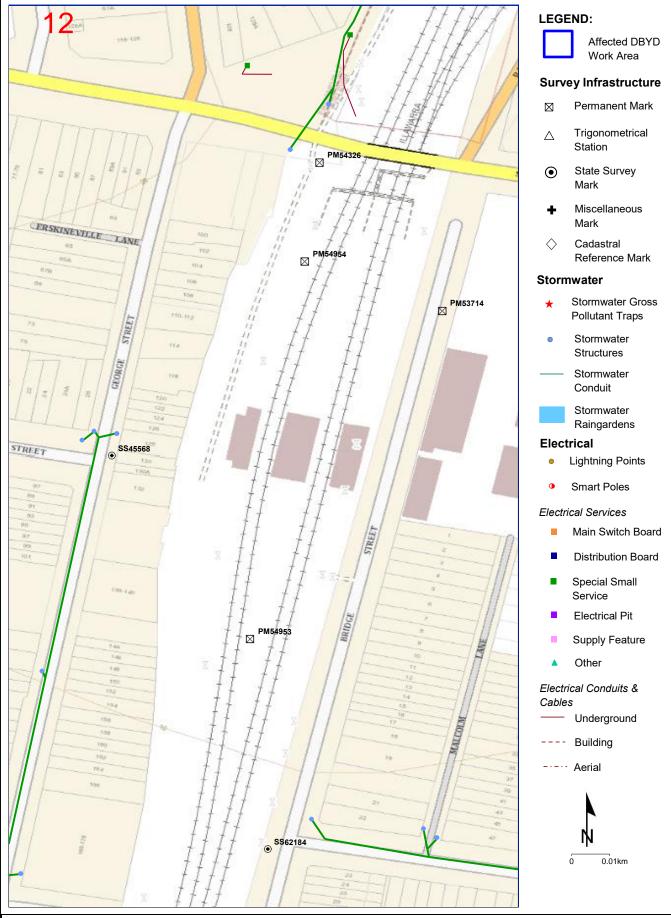

| Enquiry Details  |                                    |
|------------------|------------------------------------|
| Sequence Number  | 92271870                           |
| Enquiry Date     | 19/11/2019 00:53                   |
| Response         | AFFECTED                           |
| Address          | 398 Sydney Park Road<br>Alexandria |
| Location in Road | CarriageWay,Footpath,Nature Strip  |
| Activity         | Planning & Design                  |

### **Sequence No:** 92271870 398 Sydney Park Road Alexandria

Copyright © City of Sydney Council, All Rights Reserved.

Copyright © Land and Property Information, All Rights Reserved.