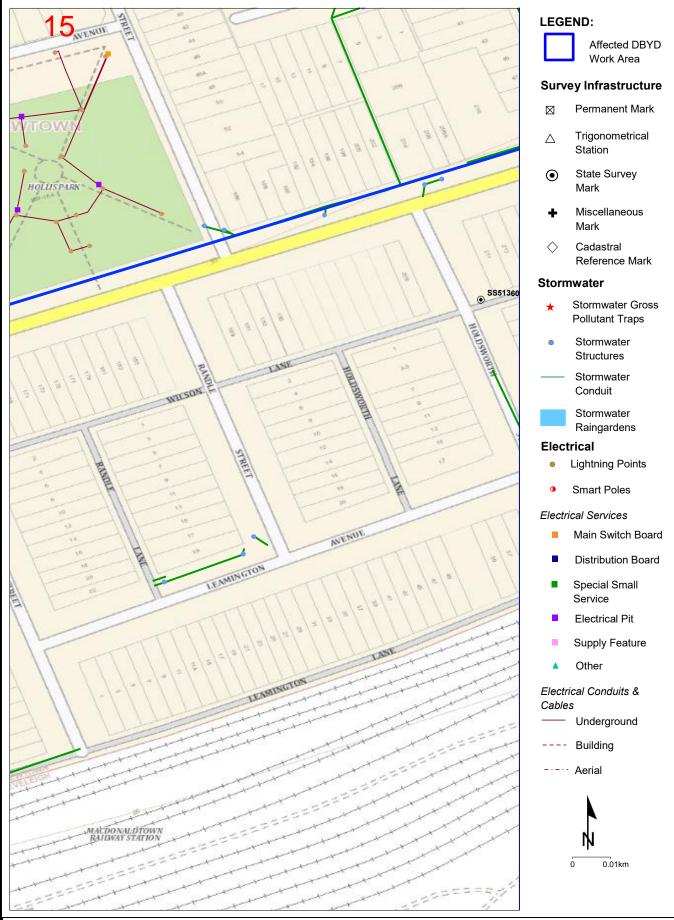

| Enquiry Details  |                                    |
|------------------|------------------------------------|
| Sequence Number  | 92271870                           |
| Enquiry Date     | 19/11/2019 00:53                   |
| Response         | AFFECTED                           |
| Address          | 398 Sydney Park Road<br>Alexandria |
| Location in Road | CarriageWay,Footpath,Nature Strip  |
| Activity         | Planning & Design                  |

### **Sequence No:** 92271870 398 Sydney Park Road Alexandria

Copyright © City of Sydney Council, All Rights Reserved.

Copyright © Land and Property Information, All Rights Reserved.