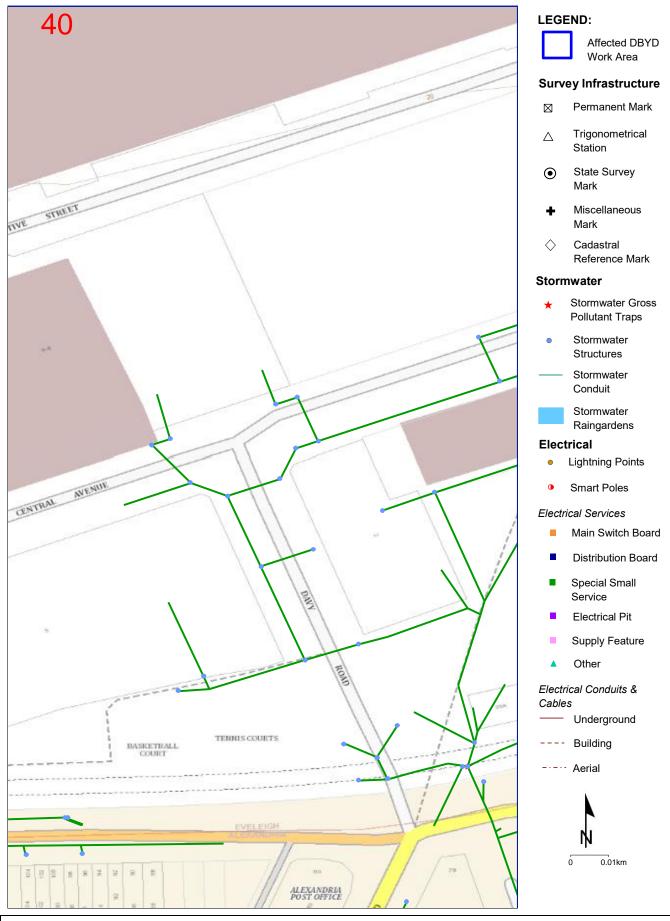

## **Sequence No:** 92271870

398 Sydney Park Road Alexandria

### Disclaimer:

Copyright © City of Sydney Council, All Rights Reserved.

Copyright © Land and Property Information, All Rights Reserved.

398 Sydney Park Road Alexandria

Copyright © City of Sydney Council, All Rights Reserved.