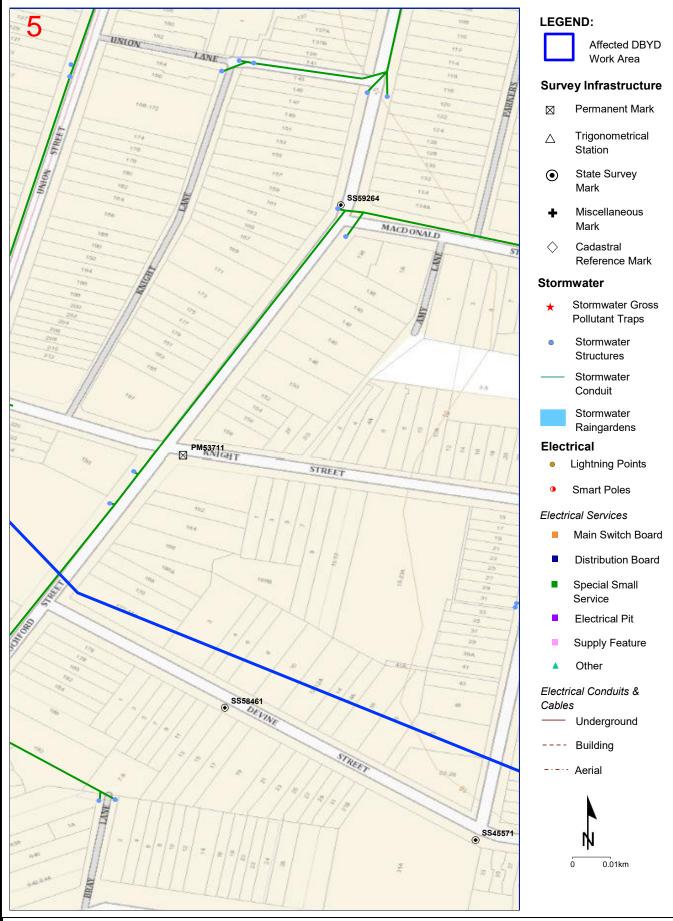

## **Sequence No:** 92271870

398 Sydney Park Road Alexandria

### Disclaimer:

Copyright © City of Sydney Council, All Rights Reserved.

Copyright © Land and Property Information, All Rights Reserved.