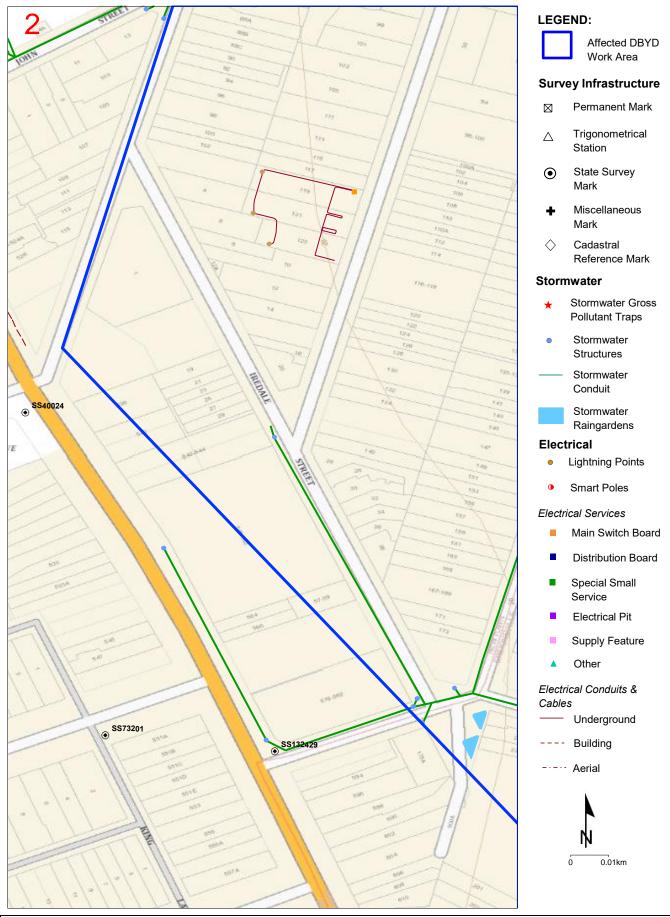

following:

- For Survey Infrastructure contact Don Urquhart or Paul Corry via email <u>Surveyors@cityofsydney.nsw.gov.au</u> or phone: (02) 9265 9333.
- For Stormwater contact Peter Garland or Shah Alam via email <u>Stormwater@cityofsydney.nsw.gov.au</u> or phone (02) 9265 9333.
- For Electrical contact Frank Morosin or Malik Huda via email Electrical@cityofsydney.nsw.gov.au or phone (02) 9265 9333.

# **Overview Map**

### **Sequence No:** 92271870 398 Sydney Park Road Alexandria



Copyright © City of Sydney Council, All Rights Reserved.

Copyright © Land and Property Information, All Rights Reserved.

## **Sequence No:** 92271870

398 Sydney Park Road Alexandria



Copyright © City of Sydney Council, All Rights Reserved.

## **Sequence No:** 92271870

398 Sydney Park Road Alexandria



### Disclaimer:

Copyright © City of Sydney Council, All Rights Reserved.

Copyright © Land and Property Information, All Rights Reserved.

398 Sydney Park Road Alexandria



### Disclaimer:

Copyright © City of Sydney Council, All Rights Reserved.

Copyright © Land and Property Information, All Rights Reserved.

## **Sequence No:** 92271870

398 Sydney Park Road Alexandria



### Disclaimer:

Copyright © City of Sydney Council, All Rights Reserved.

Copyright © Land and Property Information, All Rights Reserved.

## **Sequence No:** 92271870

398 Sydney Park Road Alexandria



### Disclaimer:

Copyright © City of Sydney Council, All Rights Reserved.

Copyright © Land and Property Information, All Rights Reserved.

## **Sequence No:** 92271870

398 Sydney Park Road Alexandria



Copyrigh