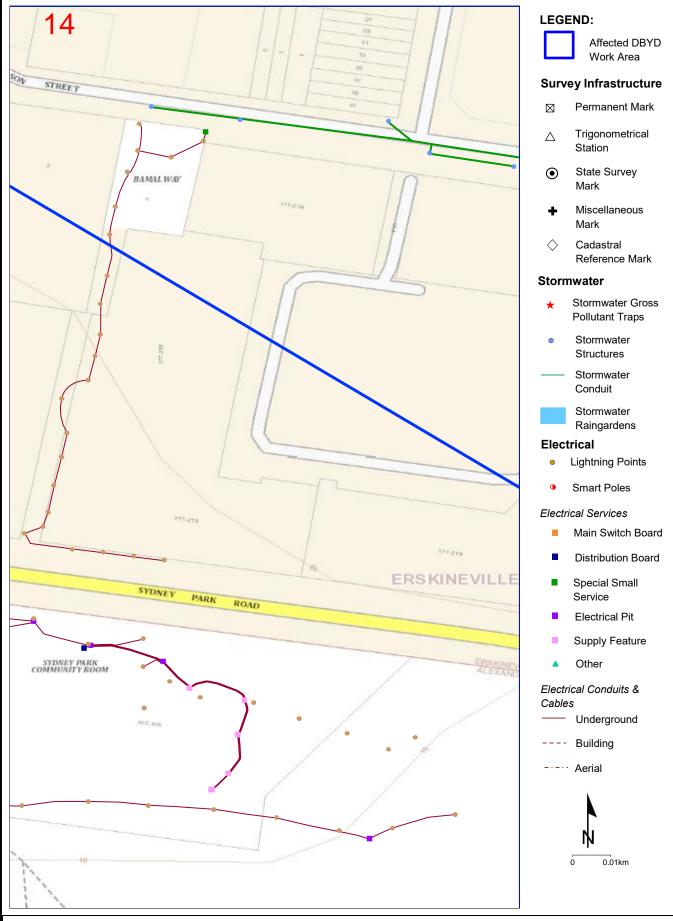

| Enquiry Details  |                                    |
|------------------|------------------------------------|
| Sequence Number  | 92271870                           |
| Enquiry Date     | 19/11/2019 00:53                   |
| Response         | AFFECTED                           |
| Address          | 398 Sydney Park Road<br>Alexandria |
| Location in Road | CarriageWay,Footpath,Nature Strip  |
| Activity         | Planning & Design                  |

### **Sequence No:** 92271870 398 Sydney Park Road Alexandria

Copyright © City of Sydney Council, All Rights Reserved.

Copyright © Land and Property Information, All Rights Reserved.