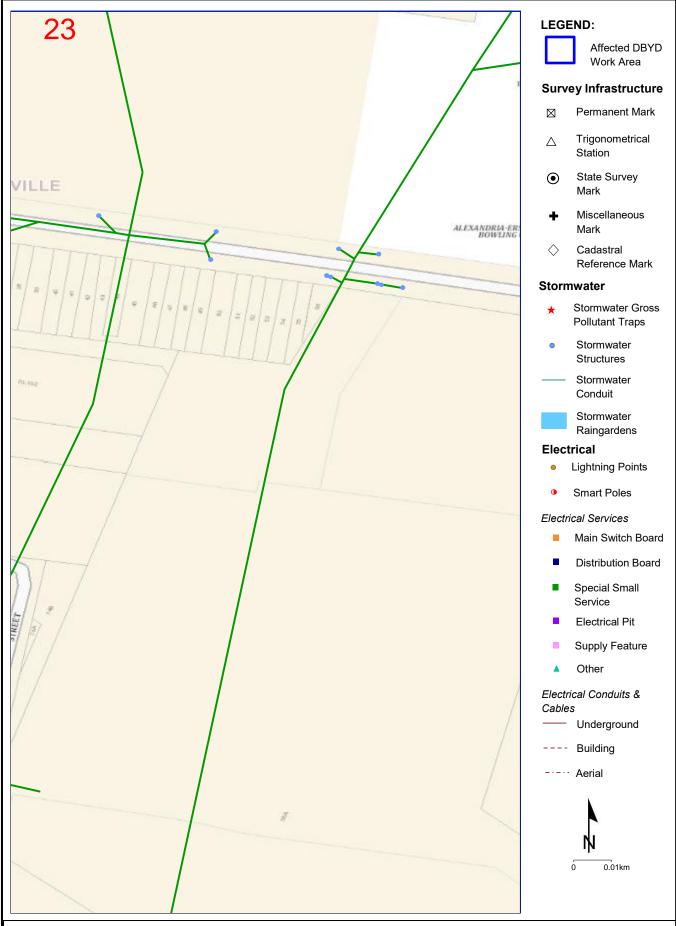

| Enquiry Details  |                                    |
|------------------|------------------------------------|
| Sequence Number  | 92271870                           |
| Enquiry Date     | 19/11/2019 00:53                   |
| Response         | AFFECTED                           |
| Address          | 398 Sydney Park Road<br>Alexandria |
| Location in Road | CarriageWay,Footpath,Nature Strip  |
| Activity         | Planning & Design                  |