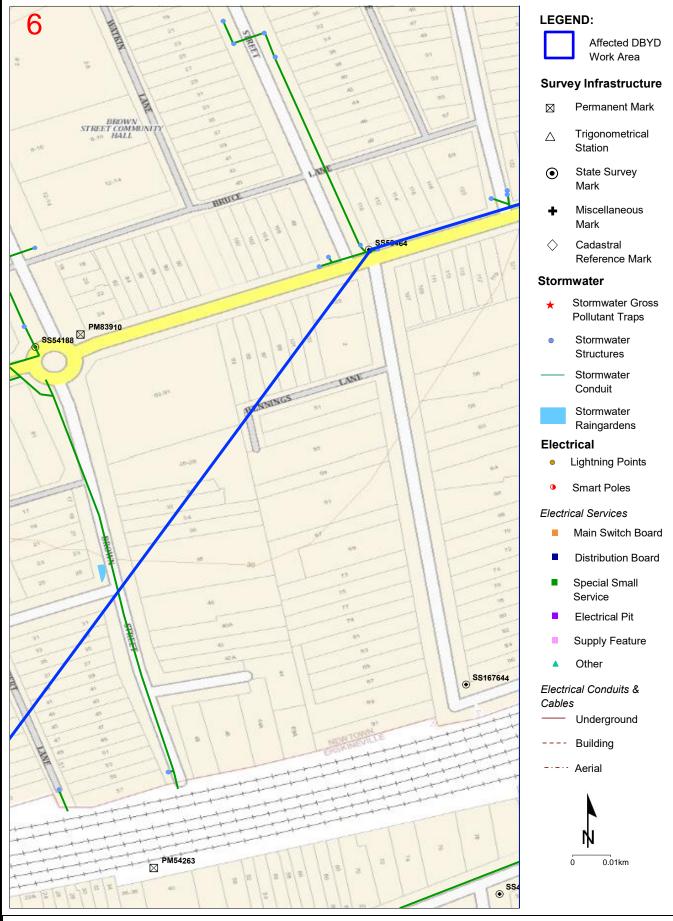

## **Sequence No:** 92271870

398 Sydney Park Road Alexandria

### Disclaimer:

Copyright © City of Sydney Council, All Rights Reserved.

Copyright © Land and Property Information, All Rights Reserved.