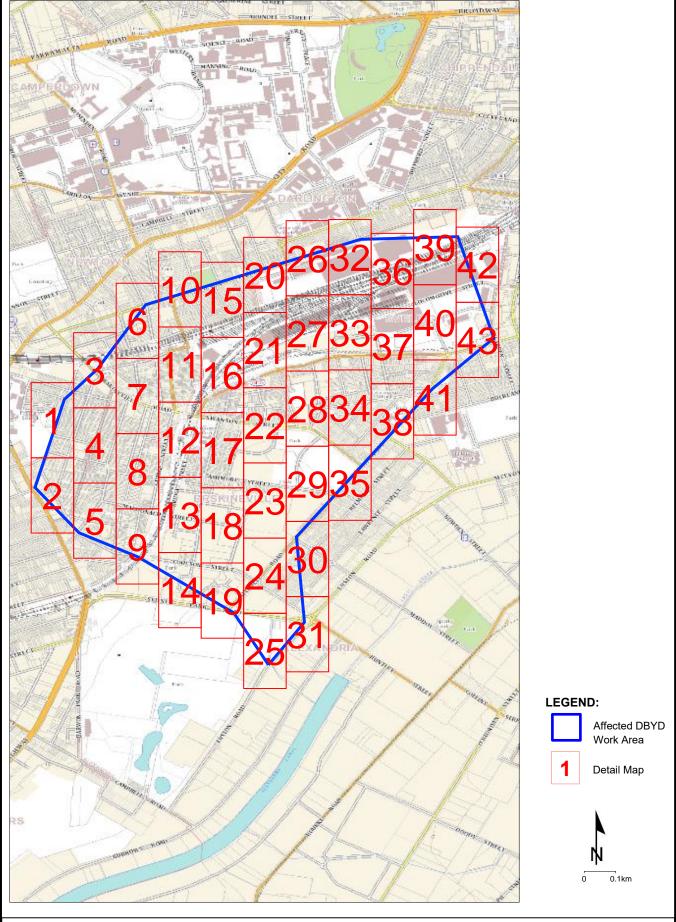

# **Overview Map**

### **Sequence No:** 92271870 398 Sydney Park Road Alexandria

Copyright © City of Sydney Council, All Rights Reserved.

Copyright © Land and Property Information, All Rights Reserved.