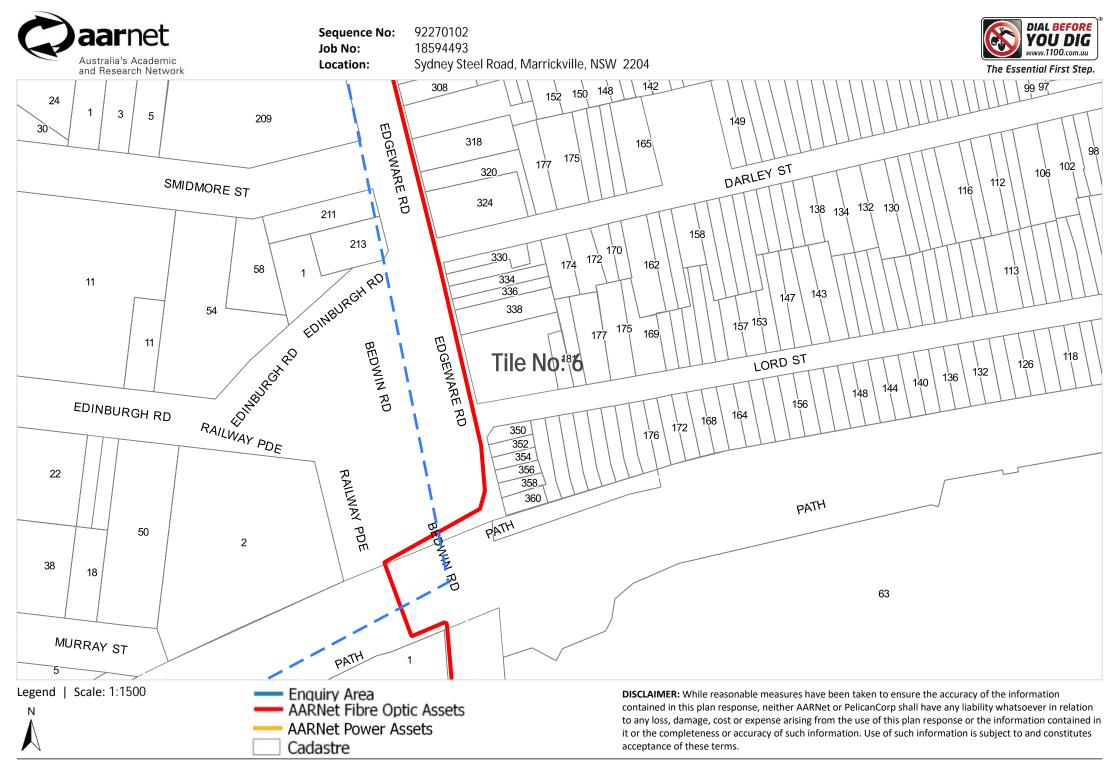

, 73 138 69/ 65 63 61 92 67⁄ ์ 18∕ 140 88 90 86 142 84 82 59 57 Legend | Scale: 1:1500 Enquiry Area DISCLAIMER: While reasonable measures have been taken to ensure the accuracy of the information **AARNet Fibre Optic Assets** contained in this plan response, neither AARNet or PelicanCorp shall have any liability whatsoever in relation Ν to any loss, damage, cost or expense arising from the use of this plan response or the information contained in **AARNet Power Assets** it or the completeness or accuracy of such information. Use of such information is subject to and constitutes Cadastre acceptance of these terms.

Plans generated 18/11/2019 by Pelicancorp TicketAccess Software | www.pelicancorp.com



Plans generated 18/11/2019 by Pelicancorp TicketAccess Software | www.pelicancorp.com