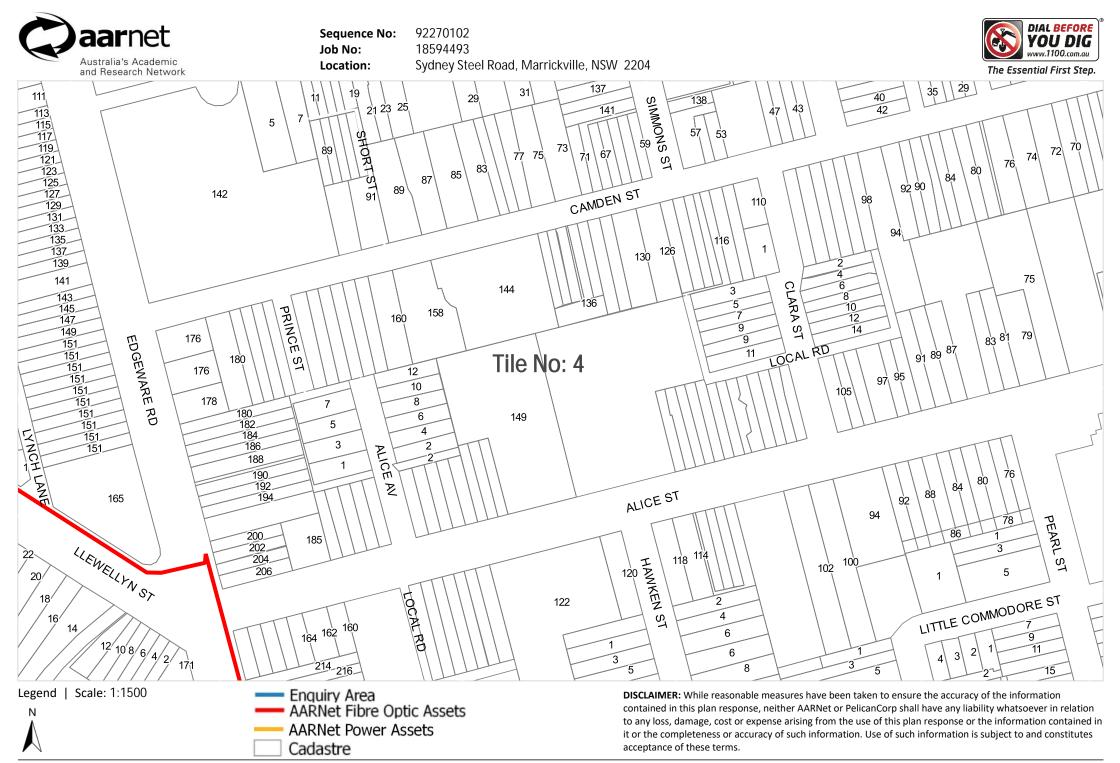

it or the completeness or accuracy of such information. Use of such information is subject to and constitutes

acceptance of these terms.

Sequence No:92270102Job No:18594493Location:Sydney Steel Road, Marrickville, NSW 2204