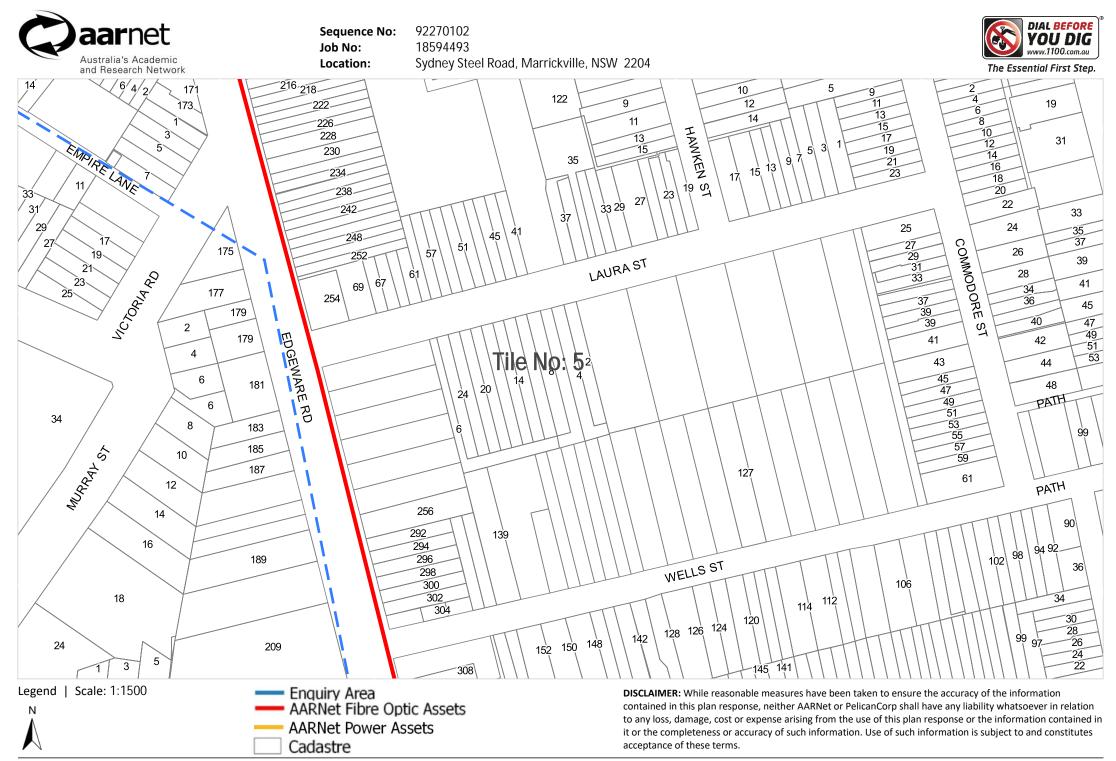

20, 73 138 69/ 65 63 61 92 67⁄ ์ 18∕ 140 88 90 86 142 84 82 59 57 Legend | Scale: 1:1500 Enquiry Area DISCLAIMER: While reasonable measures have been taken to ensure the accuracy of the information **AARNet Fibre Optic Assets** contained in this plan response, neither AARNet or PelicanCorp shall have any liability whatsoever in relation Ν to any loss, damage, cost or expense arising from the use of this plan response or the information contained in **AARNet Power Assets** it or the completeness or accuracy of such information. Use of such information is subject to and constitutes Cadastre acceptance of these terms.

Plans generated 18/11/2019 by Pelicancorp TicketAccess Software | www.pelicancorp.com



Plans generated 18/11/2019 by Pelicancorp TicketAccess Software | www.pelicancorp.com