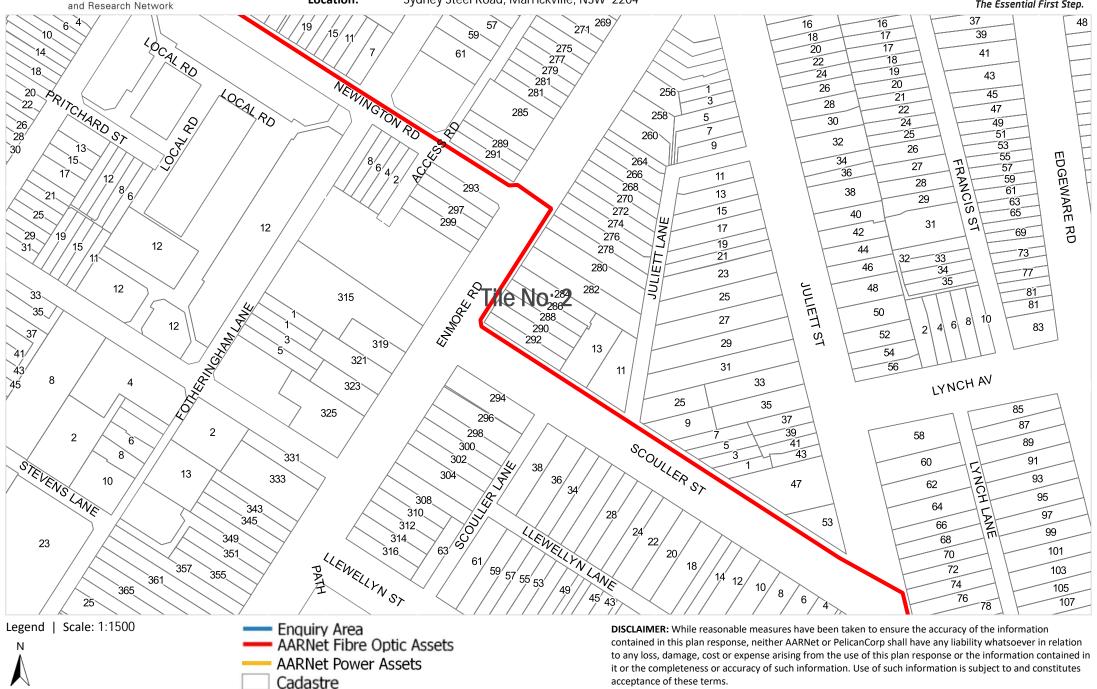

acceptance of these terms.

Cadastre

aarnet

Australia's Academic

Sequence No: 92270102 18594493 Job No: Sydney Steel Road, Marrickville, NSW 2204 Location:

**aar**net

Australia's Academic

DIAL BEFORE 92270102 **aar**net Sequence No: YOU DIG Job No: 18594493 www.1100.com.au Australia's Academic Sydney Steel Road, Marrickville, NSW 2204 Location: The Essential First Step. and Research Network 361 55 109 12/ 23 25 53 80 10 1C 8 45 367 6 111 43 82 41 369 113\_ 39/ 84 371 ADDISON RD 37⁄ 55 LLEWELLYN LANE 115 35 117\_ 9 86 PATH 57 119\_ 53 33 121\_ 88 12 31 123\_ ADDISON RD 29/ 59 125\_ 90 27/ LYNCH 10 127\_ 25 92 129 94 23 JULIETT PATH 96 2 21 PATH 98 5 19 EMORERO 100\_ ์ **1**7 LEWELLYNST 102 13/ PATH ST 104 11/ 106\_ 383 PATH 9 108\_ PATH PATH 110\_ 112\_ 114 PATH Jile No: 3 7 116 118 PATH 120 122 5 PATH 5 PATH 3 9 38 36, LANE 11 1 34 erder sy 13 32 PATH CON100 15 61 PATH 30 19 67 PATH PATH 21 JULIET ST PATH 24 C 23 124 25 LANE 75. 126. 27 79. 128 SHELLEY SI WILCOX LANK 130 83. 132 22 87 134 VICTORIA RD 29 136 89 20, 73 138 69/ 65 63 61 92 67⁄ ์ 18∕ 140 88 90 86 142 84 82 59 57 Legend | Scale: 1:1500 Enquiry Area DISCLAIMER: While reasonable measures have been taken to ensure the accuracy of the information **AARNet Fibre Optic Assets** contained in this plan response, neither AARNet or PelicanCorp shall have any liability whatsoever in relation Ν to any loss, damage, cost or expense arising from the use of this plan response or the information contained in **AARNet Power Assets** it or the completeness or accuracy of such information. Use of such information is subject to and constitutes Cadastre acceptance of these terms.