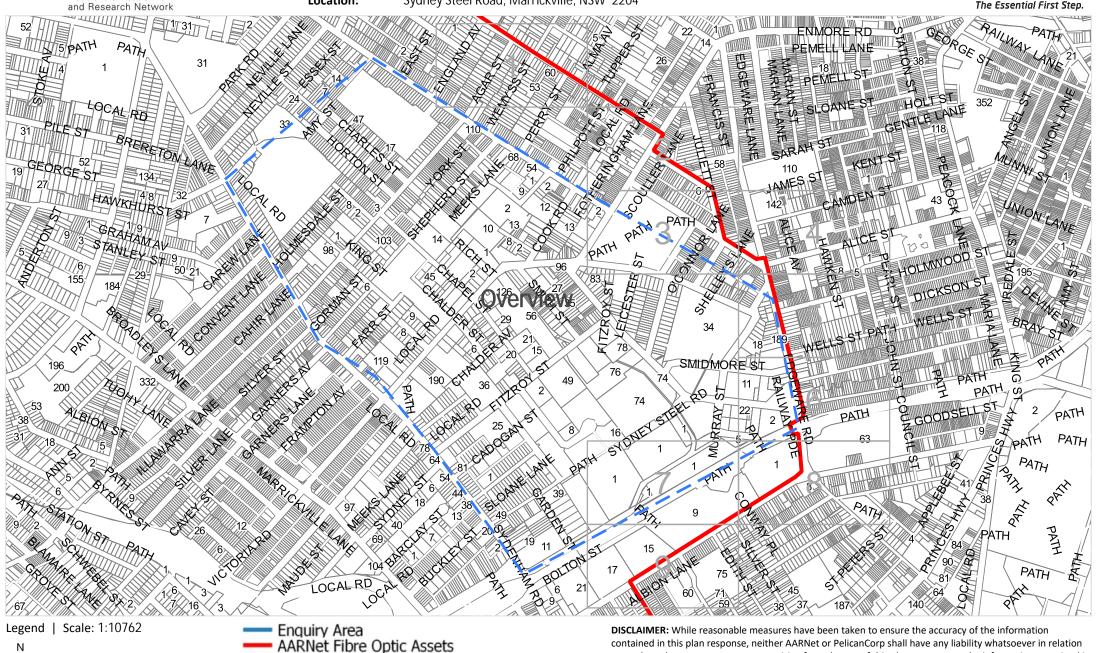

acceptance of these terms.

Cadastre

aarnet

Australia's Academic

Sequence No: 92270102 18594493 Job No: Sydney Steel Road, Marrickville, NSW 2204 Location:

**aar**net

Australia's Academic

DIAL BEFORE 92270102 **aar**net Sequence No: YOU DIG Job No: 18594493 www.1100.com.au Australia's Academic Sydney Steel Road, Marrickville, NSW 2204 Location: The Essential First Step. and Research Network 361 55 109 12/ 23 25 53 80 10 1C 8 45 367 6 111 43 82 41 369 113\_ 39/ 84 371 ADDISON RD 37⁄ 55 LLEWELLYN LANE 115 35 117\_ 9 86 PATH 57 119\_ 53 33 121\_ 88 12 31 123\_ ADDISON RD 29/ 59 125\_ 90 27/ LYNCH 10 127\_ 25 92 129 94 23 JULIETT PATH 96 2 21 PATH 98 5 19 EMORERO 100\_ ์ **1**7 LEWELLYNST 102 13/ PATH ST 104 11/ 106\_ 383 PATH 9 108\_ PATH PATH 110\_ 112\_ 114 PATH Jile No: 3 7 116 118 PATH 120 122 5 PATH 5 PATH 3 9 38 36, LANE 11 1 34 erder sy 13 32 PATH CON100 15 61 PATH 30 19 67 PATH PATH 21 JULIET ST PATH 24 C 23 124 25 LANE 75. 126. 27 79. 128 SHELLEY SI WILCOX LANK 130 83. 132 22 87 134 VICTORIA RD 29 136 89 20, 73 138 69/ 65 63 61 92 67⁄ ์ 18∕ 140 88 90 86 142 84 82 59 57 Legend | Scale: 1:1500 Enquiry Area DISCLAIMER: While reasonable measures have been taken to ensure the accuracy of the information **AARNet Fibre Optic Assets** contained in this plan response, neither AARNet or PelicanCorp shall have any liability whatsoever in relation Ν to any loss, damage, cost or expense arising from the use of this plan response or the information contained in **AARNet Power Assets** it or the completeness or accuracy of such information. Use of such information is subject to and constitutes Cadastre acceptance of these terms.