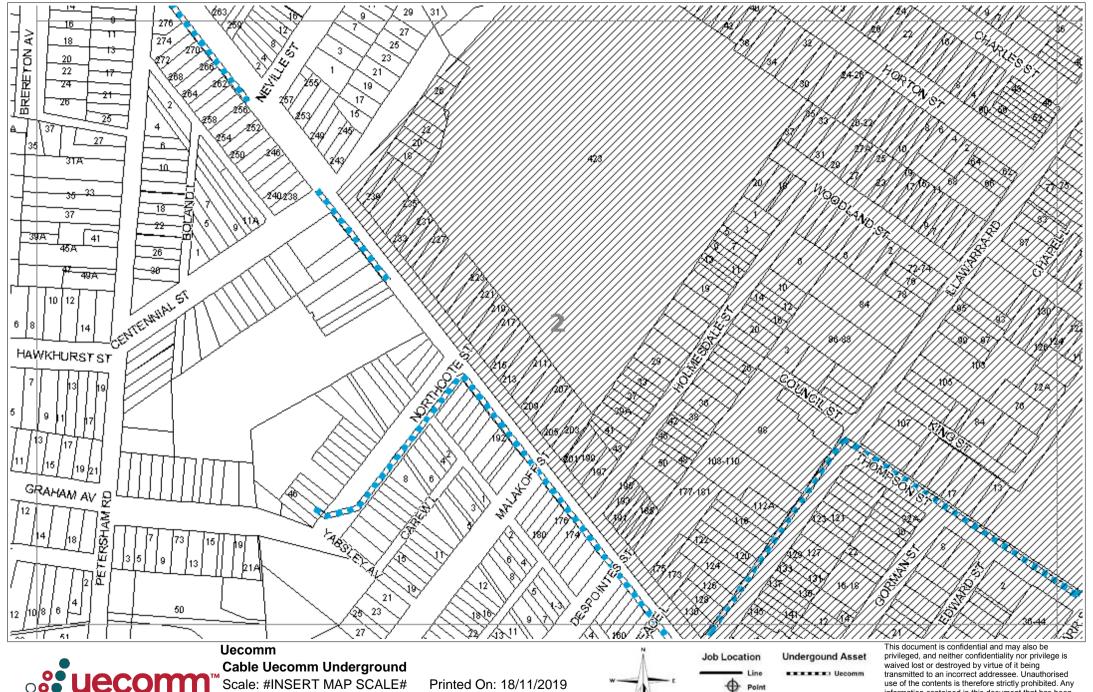

Scale: #INSERT MAP SCALE#

Sequence Number: 92270099 Location: Sydney Steel Road

transmitted to an incorrect addressee. Unauthorised use of the contents is therefore strictly prohibited. Any information contained in this document that has been extracted from our records is believed to be accurate, but no responsibility is assumed for any error or omission.