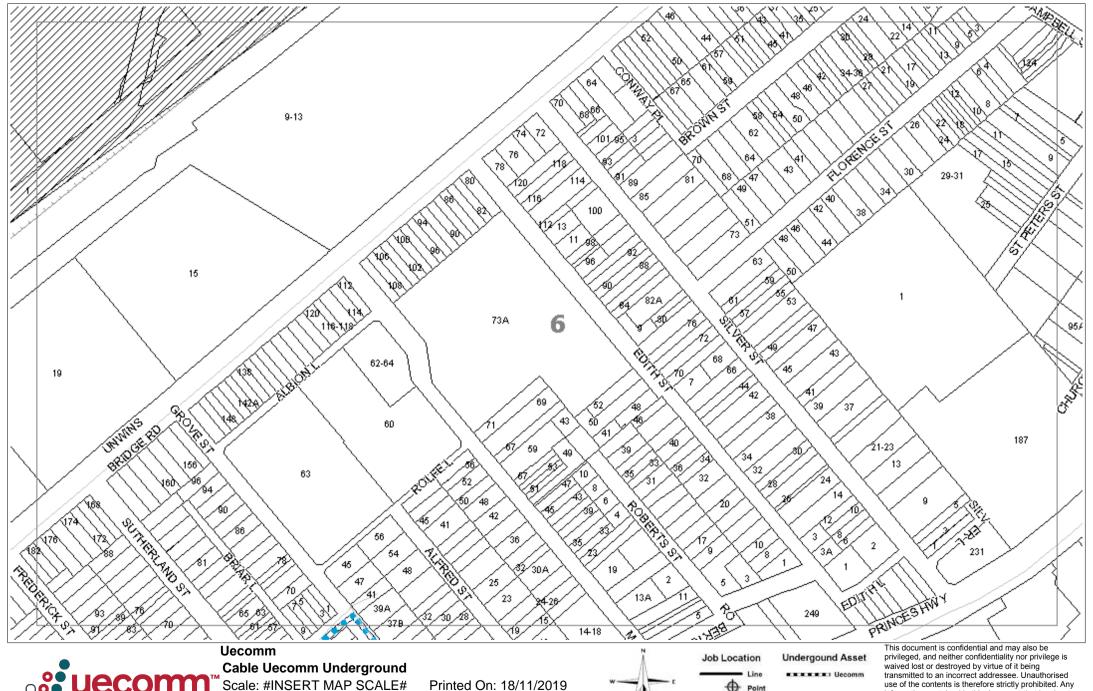

Printed On: 18/11/2019

Cable Uecomm Underground Scale: #INSERT MAP SCALE#

Sequence Number: 92270099 Location: Sydney Steel Road

Inis document is confidential and may also be privileged, and neither confidentiality nor privilege is waived lost or destroyed by virtue of it being transmitted to an incorrect addressee. Unauthorised use of the contents is therefore strictly prohibited. Any information contained in this document that has been extracted from our records is believed to be accurate, but no responsibility is assumed for any error or omission.

Scale: #INSERT MAP SCALE#

Sequence Number: 92270099 Location: Sydney Steel Road

transmitted to an incorrect addressee. Unauthorised use of the contents is therefore strictly prohibited. Any information contained in this document that has been extracted from our records is believed to be accurate, but no responsibility is assumed for any error or omission.