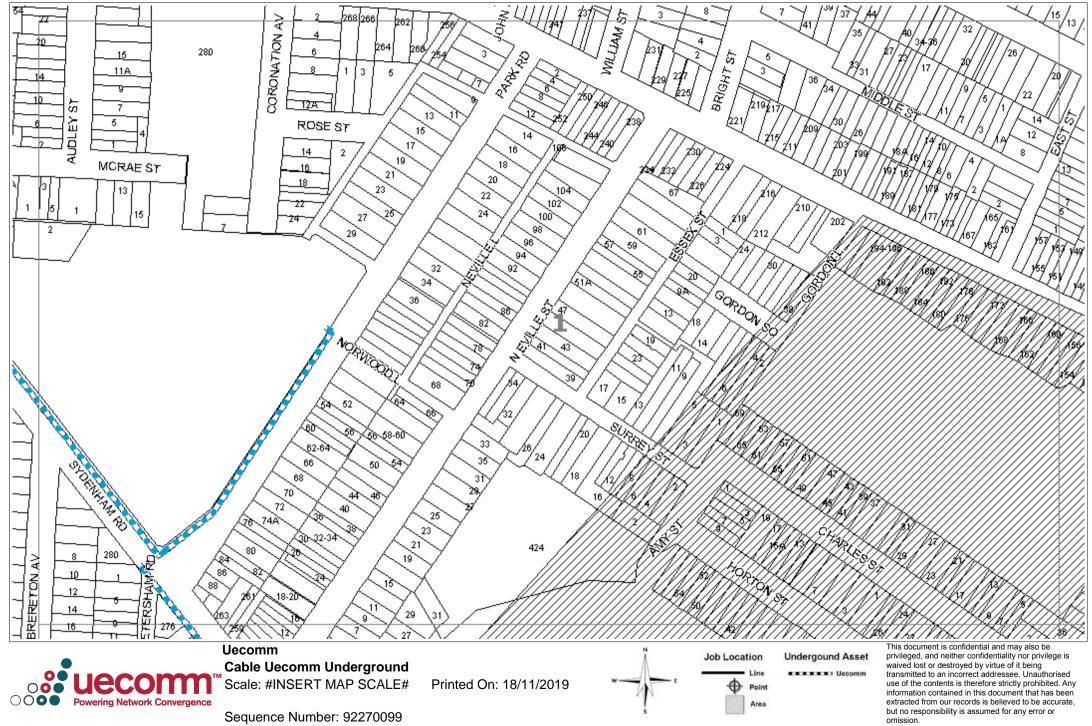

Printed On: 18/11/2019

Cable Uecomm Underground Scale: #INSERT MAP SCALE#

Sequence Number: 92270099 Location: Sydney Steel Road

Inis document is confidential and may also be privileged, and neither confidentiality nor privilege is waived lost or destroyed by virtue of it being transmitted to an incorrect addressee. Unauthorised use of the contents is therefore strictly prohibited. Any information contained in this document that has been extracted from our records is believed to be accurate, but no responsibility is assumed for any error or omission.