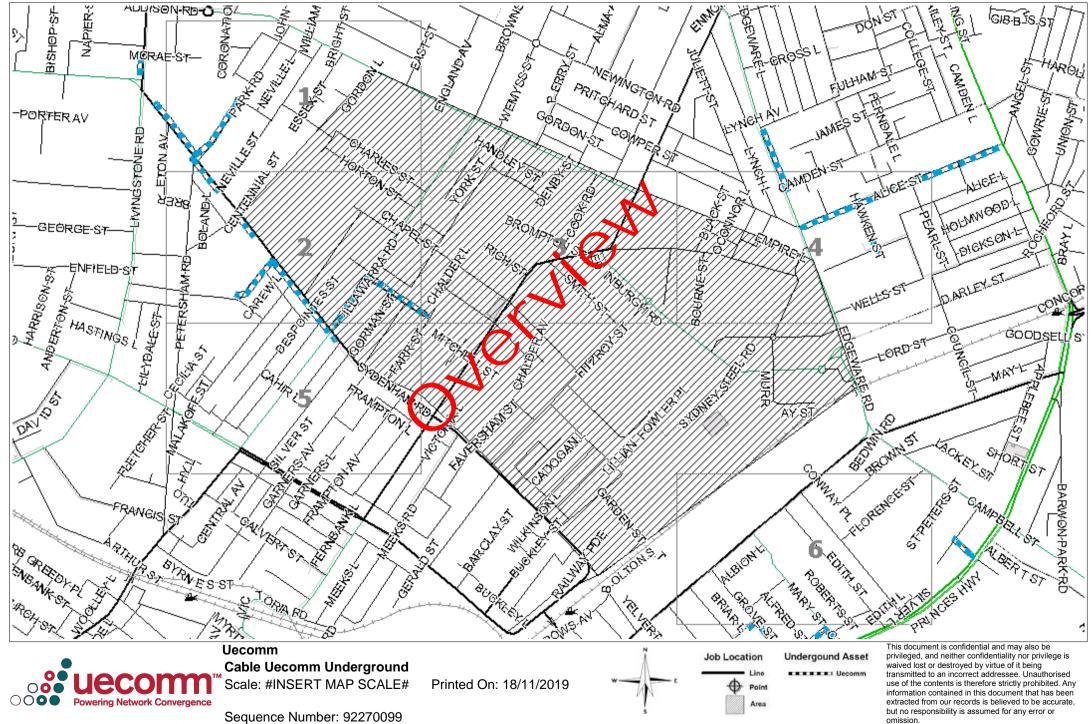

Sequence Number: 92270099 Location: Sydney Steel Road

Location: Sydney Steel Road

Sequence Number: 92270099 Location: Sydney Steel Road

information contained in this document that has been extracted from our records is believed to be accurate, but no responsibility is assumed for any error or omission.

Printed On: 18/11/2019

Cable Uecomm Underground
Scale: #INSERT MAP SCALE#

Sequence Number: 92270099 Location: Sydney Steel Road

Job Location Undergo

Undergound Asset

This document is confidential and may also be privileged, and neither confidentiality nor privilege is waived lost or destroyed by virtue of it being transmitted to an incorrect addressee. Unauthorised use of the contents is therefore strictly prohibited. Any information contained in this document that has been extracted from our records is believed to be accurate, but no responsibility is assumed for any error or omission.