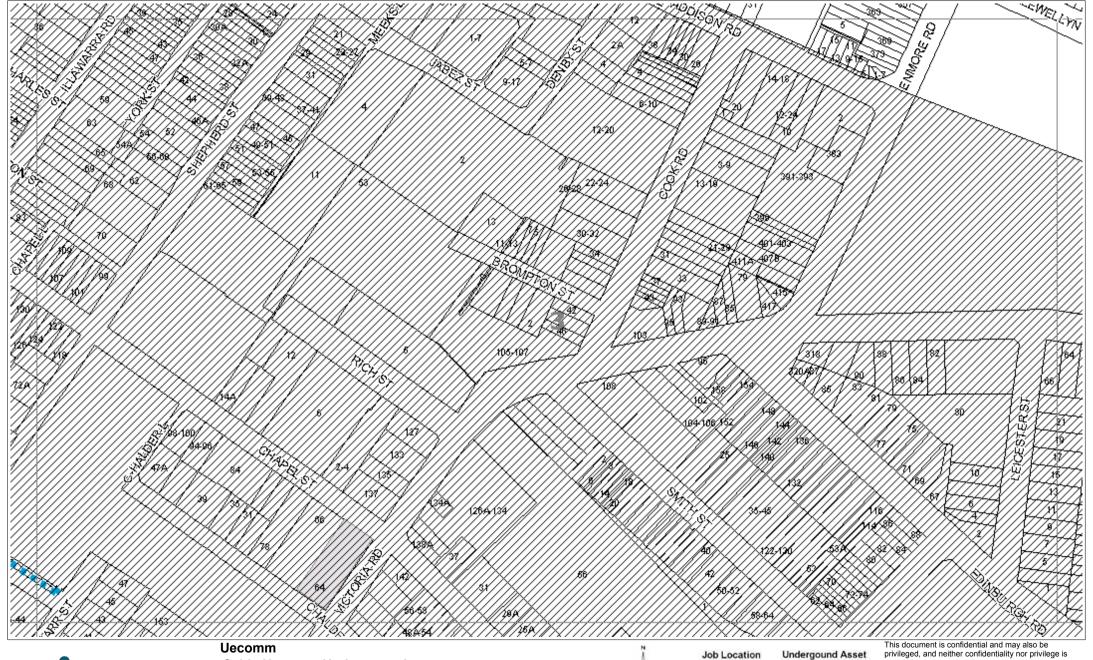

Sequence Number: 92270099 Location: Sydney Steel Road

Location: Sydney Steel Road

Sequence Number: 92270099 Location: Sydney Steel Road

information contained in this document that has been extracted from our records is believed to be accurate, but no responsibility is assumed for any error or omission.

Printed On: 18/11/2019

Cable Uecomm Underground
Scale: #INSERT MAP SCALE#

Sequence Number: 92270099 Location: Sydney Steel Road

Job Location Undergo

Undergound Asset

This document is confidential and may also be privileged, and neither confidentiality nor privilege is waived lost or destroyed by virtue of it being transmitted to an incorrect addressee. Unauthorised use of the contents is therefore strictly prohibited. Any information contained in this document that has been extracted from our records is believed to be accurate, but no responsibility is assumed for any error or omission.