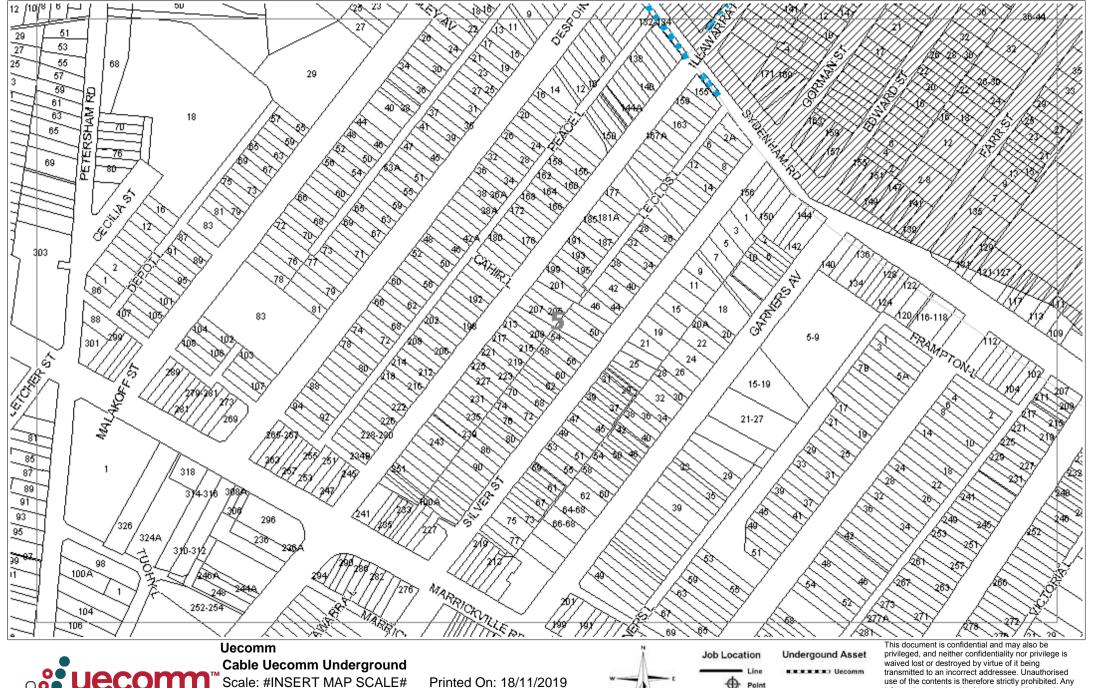

Sequence Number: 92270099 Location: Sydney Steel Road

Location: Sydney Steel Road

Sequence Number: 92270099 Location: Sydney Steel Road

information contained in this document that has been extracted from our records is believed to be accurate, but no responsibility is assumed for any error or omission.

Printed On: 18/11/2019

Cable Uecomm Underground
Scale: #INSERT MAP SCALE#

Sequence Number: 92270099 Location: Sydney Steel Road

Job Location Undergo

Undergound Asset

This document is confidential and may also be privileged, and neither confidentiality nor privilege is waived lost or destroyed by virtue of it being transmitted to an incorrect addressee. Unauthorised use of the contents is therefore strictly prohibited. Any information contained in this document that has been extracted from our records is believed to be accurate, but no responsibility is assumed for any error or omission.