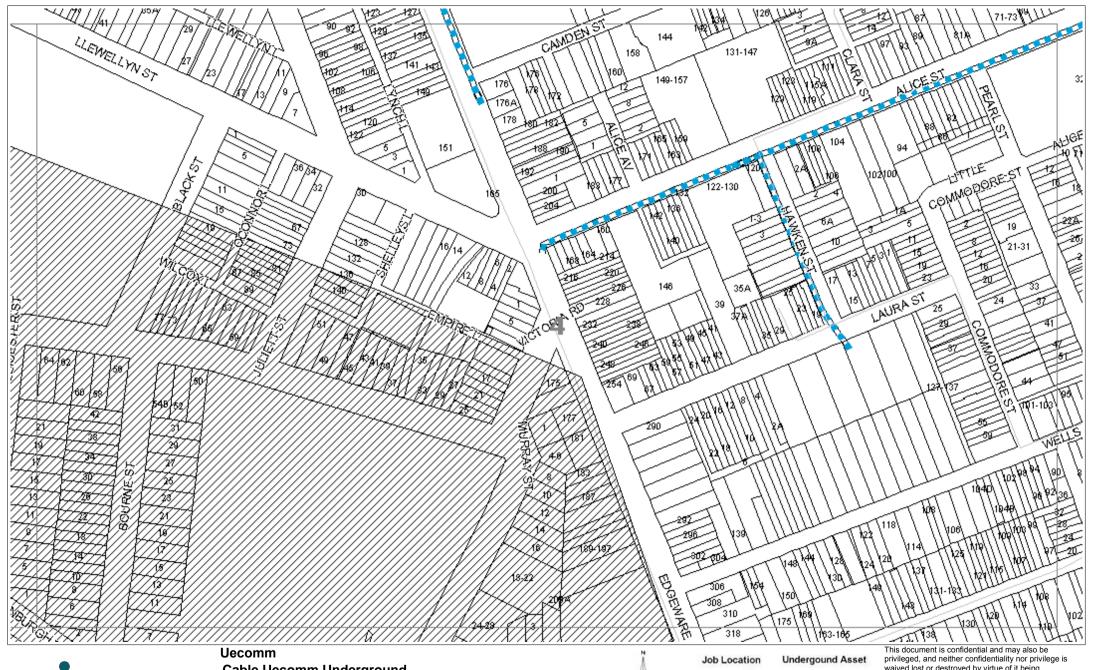

Printed On: 18/11/2019

Cable Uecomm Underground Scale: #INSERT MAP SCALE#

Sequence Number: 92270099 Location: Sydney Steel Road

Inis document is confidential and may also be privileged, and neither confidentiality nor privilege is waived lost or destroyed by virtue of it being transmitted to an incorrect addressee. Unauthorised use of the contents is therefore strictly prohibited. Any information contained in this document that has been extracted from our records is believed to be accurate, but no responsibility is assumed for any error or omission.

Scale: #INSERT MAP SCALE#

Sequence Number: 92270099 Location: Sydney Steel Road

transmitted to an incorrect addressee. Unauthorised use of the contents is therefore strictly prohibited. Any information contained in this document that has been extracted from our records is believed to be accurate, but no responsibility is assumed for any error or omission.