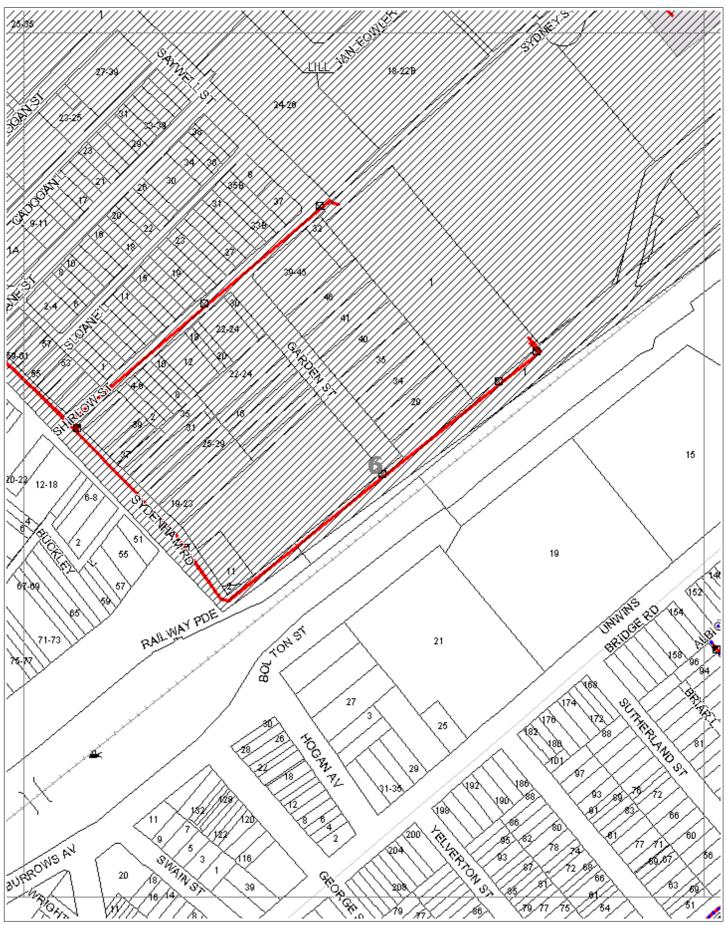

For all Optus DBYD plan enquiries – Email: <u>Fibre.Locations@optus.net.au</u> For urgent onsite assistance contact 1800 505 777 Optus Limited ACN 052 833 208

Sequence Number: 92270099

For all Optus DBYD plan enquiries – Email: <u>Fibre.Locations@optus.net.au</u> For urgent onsite assistance contact 1800 505 777 Optus Limited ACN 052 833 208

WARNING: This document is confidential and may also be privileged. Confidentiality nor privilege is not waived or destroyed by virtue of it being transmitted to an incorrect addressee. Unauthorised use of the contents is therefore strictly prohibited. Any information contained in this document that has been extracted from our records is believed to be accurate, but no responsibility is assumed for any error or omission. Optus Plans and information supplied are valid for 30 days from the date of issue. If this timeline has elapsed please raise a new enquiry.