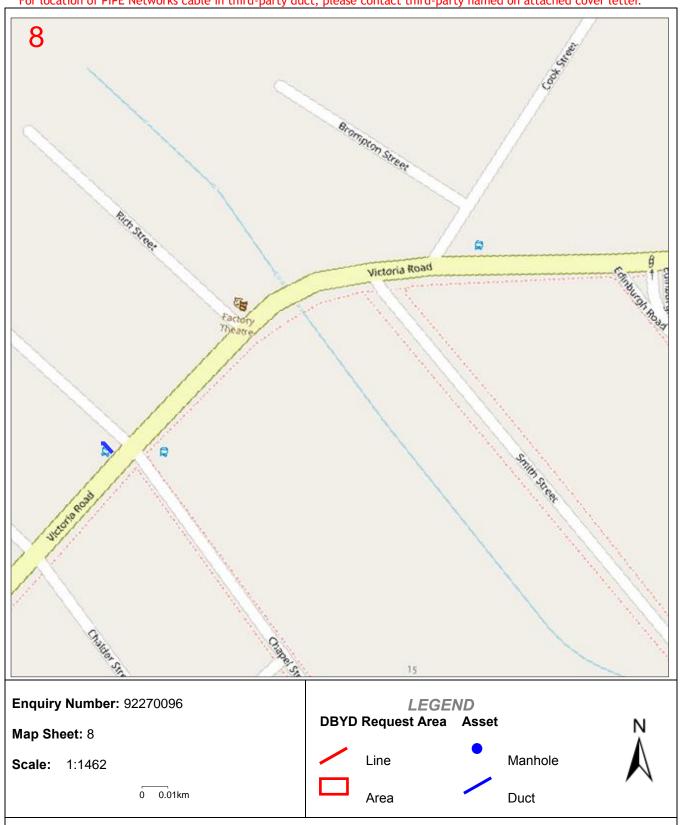

Sequence Number: 92270096

**Location:** Sydney Steel Road

Marrickville

NSW 2204

Commencement Date: 02/12/2019

Please read over the attached documents for more information about your enquiry.

**DISCLAIMER:** No responsibility/liability is taken by PIPE Networks for any inaccuracy, error, omission or action based on the information supplied in this correspondence.

## **DBYD ENQUIRY RETURN:**

PIPE Networks **DOES** own or operate telecommunications network infrastructure within the area detailed above.

The affected network is contained in the PIPE Networks duct network and can be found on PIPE Networks own network plans.

This network is vital to our operations and as such, it is critical that no works commence within the area until a PIPE Networks representative has contacted you.

A PIPE Networks representative will contact you within 24 hours to further discuss your intended works. If you do not hear from PIPE networks within 24hours please call us for assistance.

Due to continued network expansion, this network information can only be considered valid and accurate for 28 days from issue.

PIPE Networks will seek compensation for any damage to its network through negligence or ignorance of your duty of care.