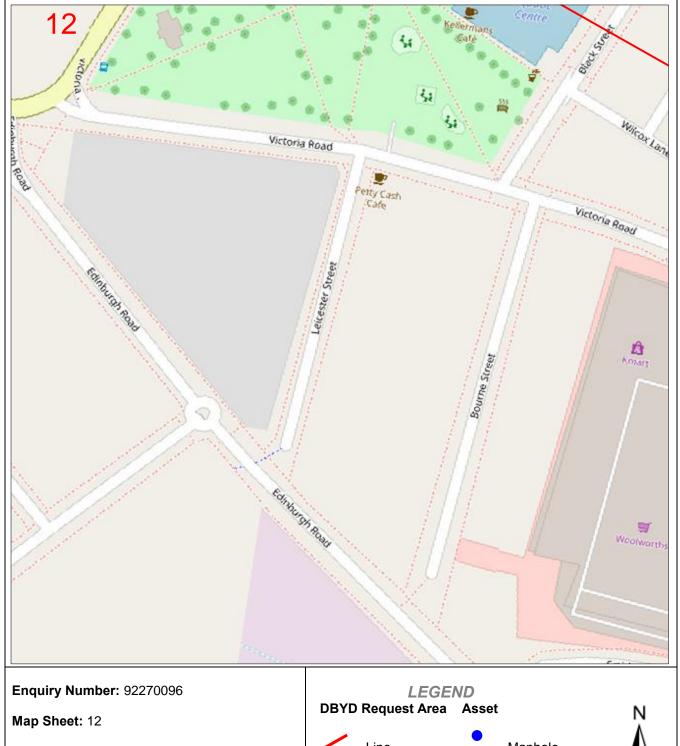

Sequence Number: 92270096

**Location:** Sydney Steel Road

Marrickville

NSW 2204

Commencement Date: 02/12/2019

Please read over the attached documents for more information about your enquiry.

**DISCLAIMER:** No responsibility/liability is taken by PIPE Networks for any inaccuracy, error, omission or action based on the information supplied in this correspondence.

Marrickville

NSW 2204