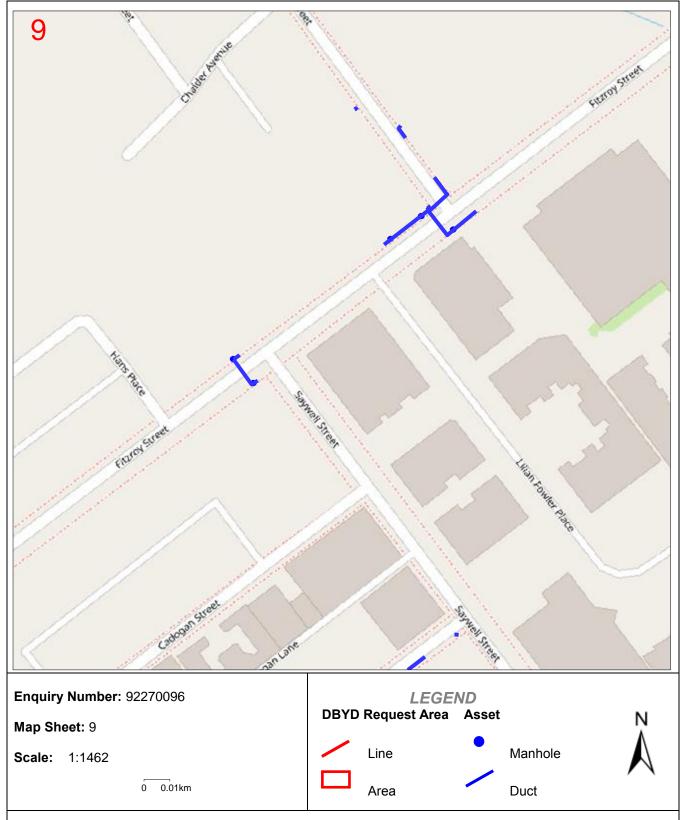

Sequence Number: 92270096

**Location:** Sydney Steel Road

Marrickville

NSW 2204

Commencement Date: 02/12/2019

Please read over the attached documents for more information about your enquiry.

**DISCLAIMER:** No responsibility/liability is taken by PIPE Networks for any inaccuracy, error, omission or action based on the information supplied in this correspondence.

## **DBYD ENQUIRY RETURN:**

PIPE Networks **DOES** own or operate telecommunications network infrastructure within the area detailed above.

The affected network is contained in the PIPE Networks duct network and can be found on PIPE Networks own network plans.

This network is vital to our operations and as such, it is critical that no works commence within the area until a PIPE Networks representative has contacted you.

A PIPE Networks representative will contact you within 24 hours to further discuss your intended works. If you do not hear from PIPE networks within 24hours please call us for assistance.

Due to continued network expansion, this network information can only be considered valid and accurate for 28 days from issue.

PIPE Networks will seek compensation for any damage to its network through negligence or ignorance of your duty of care.