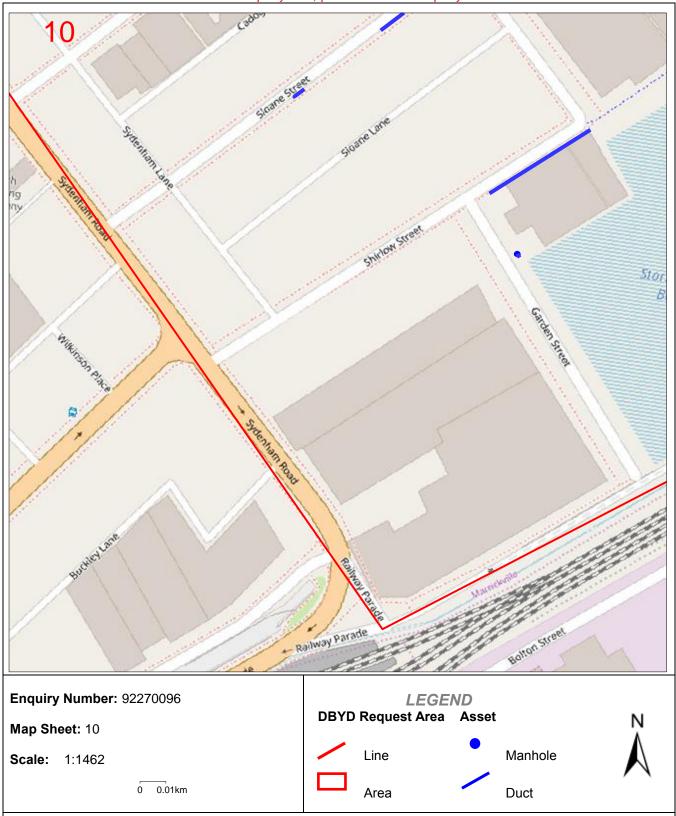

Sequence Number: 92270096

**Location:** Sydney Steel Road

Marrickville

NSW 2204

Commencement Date: 02/12/2019

Please read over the attached documents for more information about your enquiry.

**DISCLAIMER:** No responsibility/liability is taken by PIPE Networks for any inaccuracy, error, omission or action based on the information supplied in this correspondence.

## **DBYD ENQUIRY RETURN:**

PIPE Networks **DOES** own or operate telecommunications network infrastructure within the area detailed above.

The affected network is contained in the PIPE Networks duct network and can be found on PIPE Networks own network plans.

This network is vital to our operations and as such, it is critical that no works commence within the area until a PIPE Networks representative has contacted you.

A PIPE Networks representative will contact you within 24 hours to further discuss your intended works. If you do not hear from PIPE networks within 24hours please call us for assistance.

Due to continued network expansion, this network information can only be considered valid and accurate for 28 days from issue.

PIPE Networks will seek compensation for any damage to its network through negligence or ignorance of your duty of care.