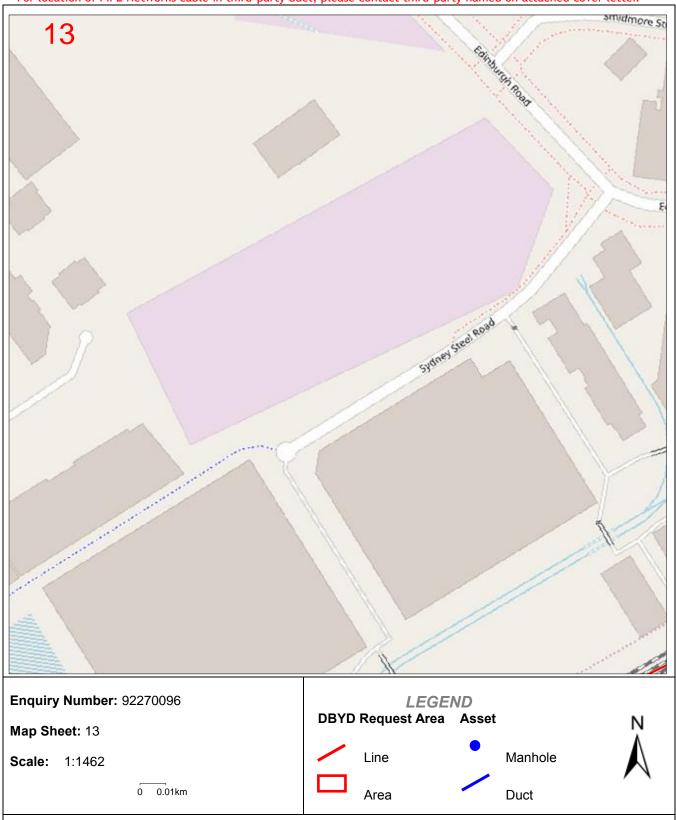

Sequence Number: 92270096

**Location:** Sydney Steel Road

Marrickville

NSW 2204

Commencement Date: 02/12/2019

Please read over the attached documents for more information about your enquiry.

**DISCLAIMER:** No responsibility/liability is taken by PIPE Networks for any inaccuracy, error, omission or action based on the information supplied in this correspondence.

Marrickville

NSW 2204

**DISCLAIMER:** No responsibility/liability is taken by PIPE Networks for any inaccuracy, error, omission or action based on the information supplied in this correspondence. © 2013 PIPE Networks Ltd.

**Scale:** 1:1462