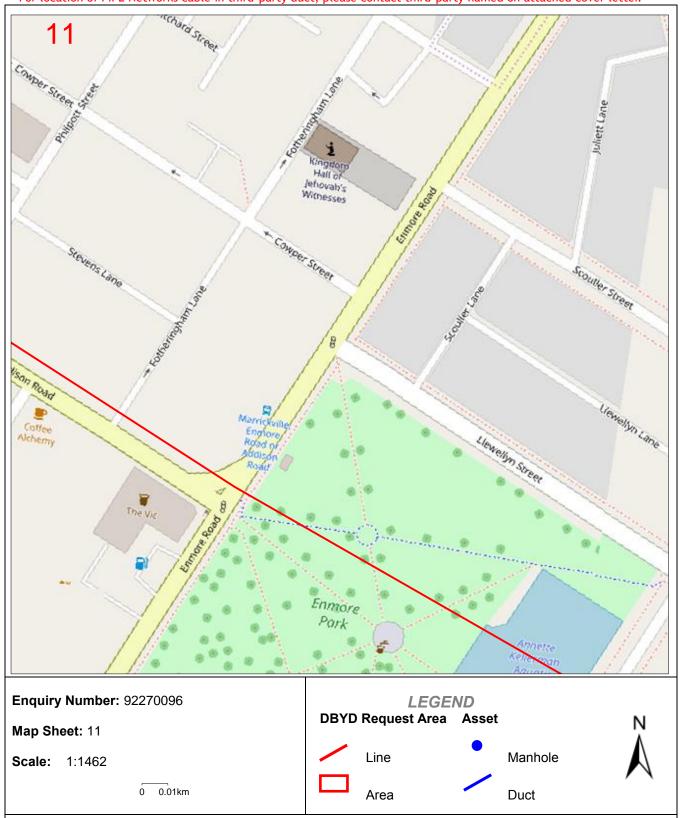

Sequence Number: 92270096

**Location:** Sydney Steel Road

Marrickville

NSW 2204

Commencement Date: 02/12/2019

Please read over the attached documents for more information about your enquiry.

**DISCLAIMER:** No responsibility/liability is taken by PIPE Networks for any inaccuracy, error, omission or action based on the information supplied in this correspondence.

## **DBYD ENQUIRY RETURN:**

PIPE Networks **DOES** own or operate telecommunications network infrastructure within the area detailed above.

The affected network is contained in the PIPE Networks duct network and can be found on PIPE Networks own network plans.

This network is vital to our operations and as such, it is critical that no works commence within the area until a PIPE Networks representative has contacted you.

A PIPE Networks representative will contact you within 24 hours to further discuss your intended works. If you do not hear from PIPE networks within 24hours please call us for assistance.

Due to continued network expansion, this network information can only be considered valid and accurate for 28 days from issue.

PIPE Networks will seek compensation for any damage to its network through negligence or ignorance of your duty of care.