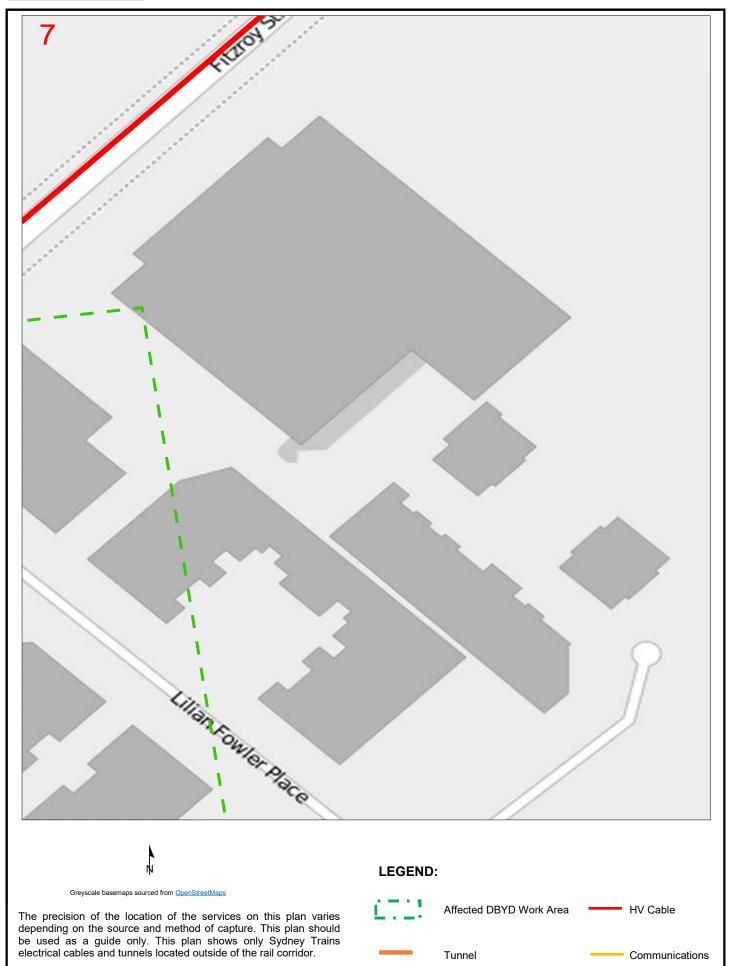

#### **Sequence No:** 92270094

Sydney Steel Road Marrickville

The precision of the location of the services on this plan varies depending on the source and method of capture. This plan should be used as a guide only. This plan shows only Sydney Trains electrical cables and tunnels located outside of the rail corridor.