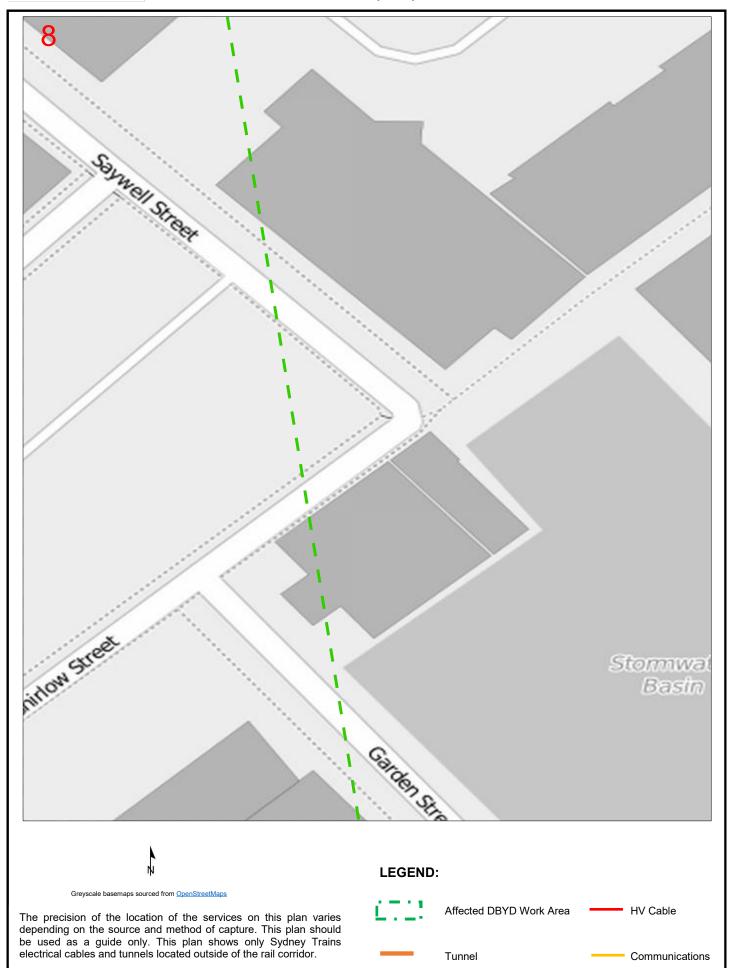

#### **Sequence No:** 92270094

Sydney Steel Road Marrickville

The precision of the location of the services on this plan varies depending on the source and method of capture. This plan should be used as a guide only. This plan shows only Sydney Trains electrical cables and tunnels located outside of the rail corridor.