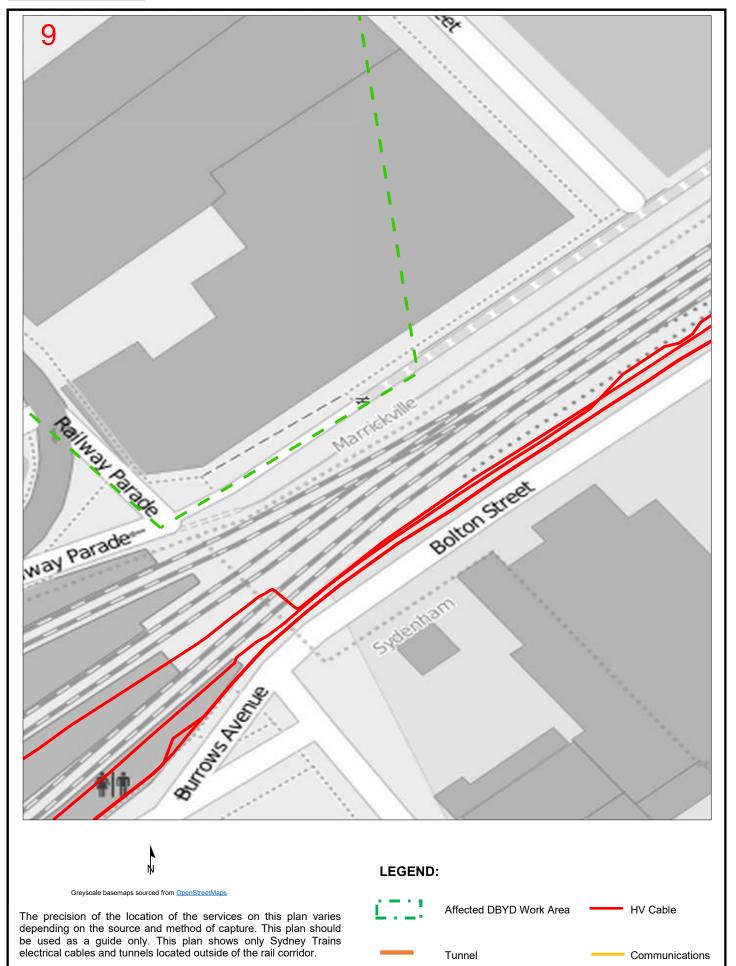

#### **Sequence No:** 92270094

Sydney Steel Road Marrickville

The precision of the location of the services on this plan varies depending on the source and method of capture. This plan should be used as a guide only. This plan shows only Sydney Trains electrical cables and tunnels located outside of the rail corridor.