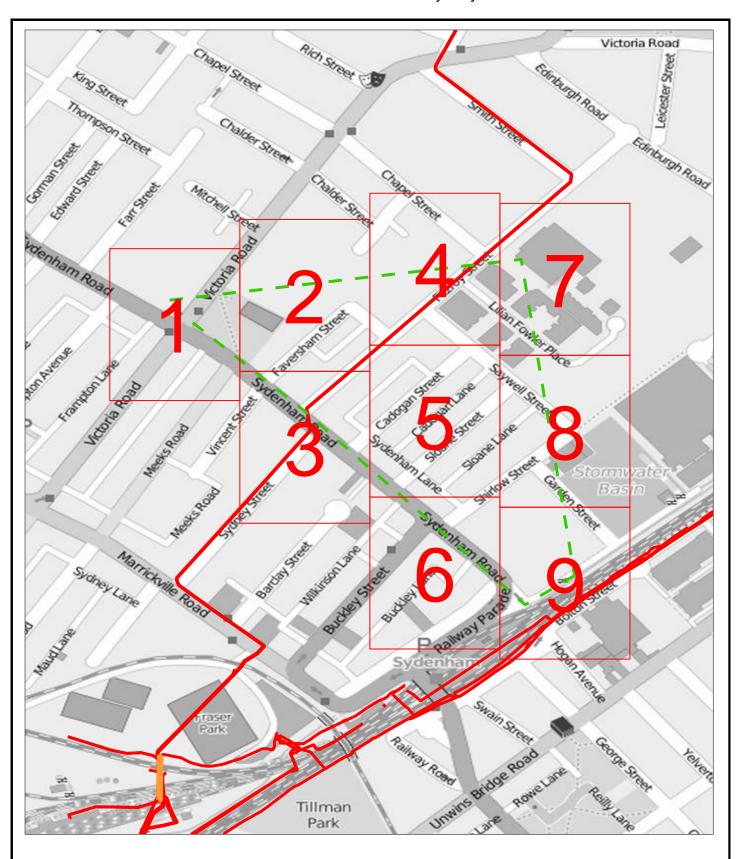

# **Overview Map**

#### **Sequence No:** 92270094

Sydney Steel Road Marrickville

The precision of the location of the services on this plan varies depending on the source and method of capture. This plan should be used as a guide only. This plan shows only Sydney Trains electrical cables and tunnels located outside of the rail corridor.

#### LEGEND:

Detail Map

Affected DBYDWork Area