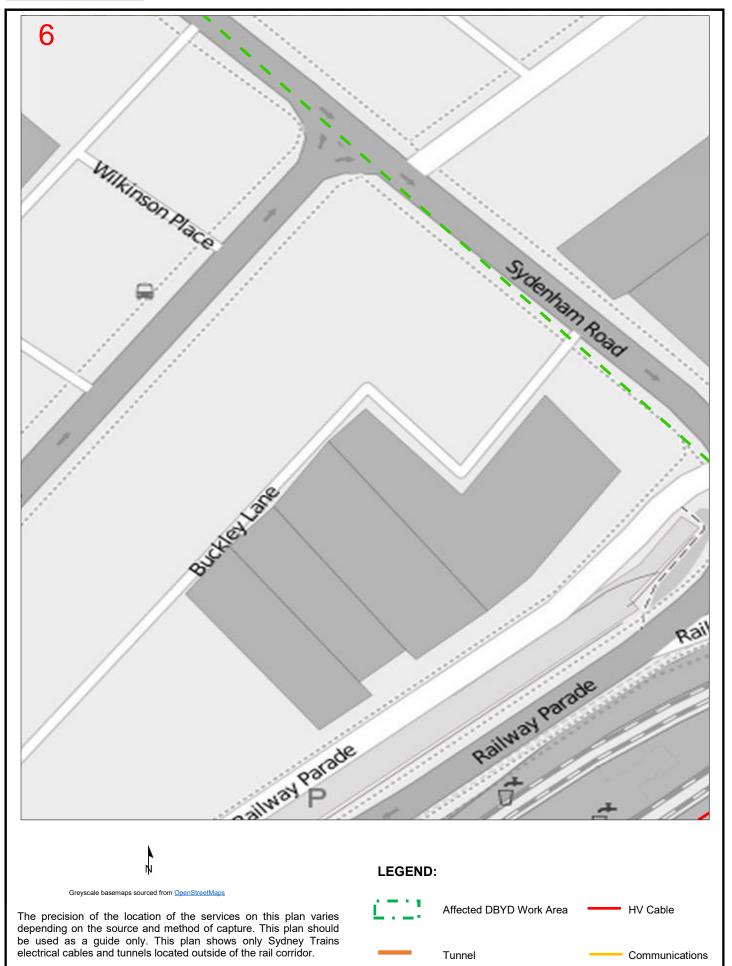

#### **Sequence No:** 92270094

Sydney Steel Road Marrickville

The precision of the location of the services on this plan varies depending on the source and method of capture. This plan should be used as a guide only. This plan shows only Sydney Trains electrical cables and tunnels located outside of the rail corridor.