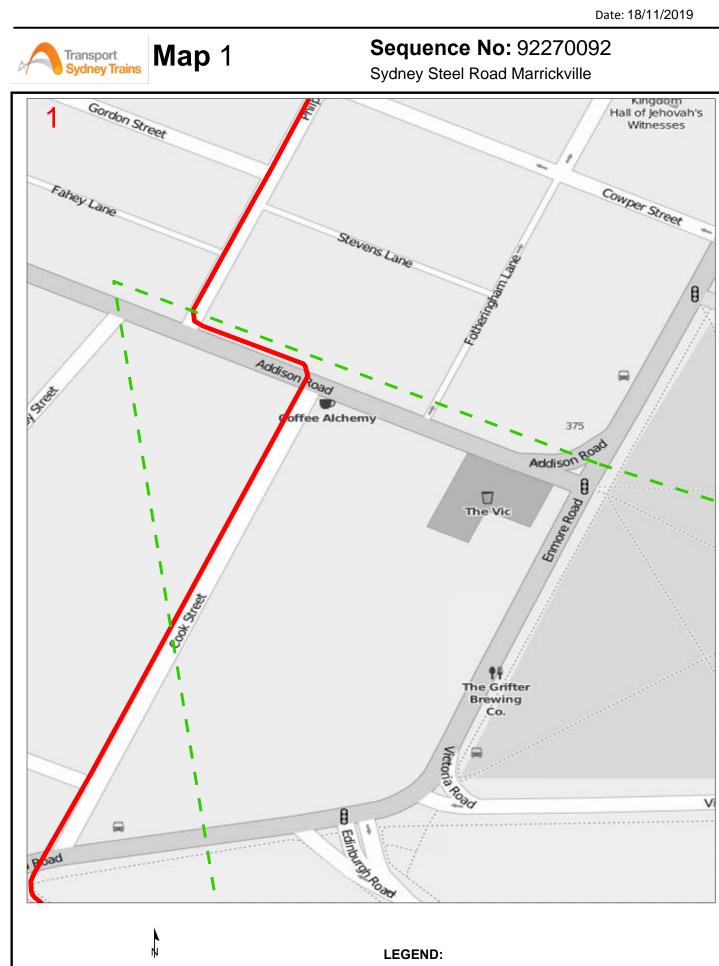

Powered by

Affected DBYD

Work Area

Greyscale basemaps sourced from OpenStreetMaps

The precision of the location of the services on this plan varies depending on the source and method of capture. This plan should be used as a guide only. This plan shows only Sydney Trains electrical cables and tunnels located outside of the rail corridor.