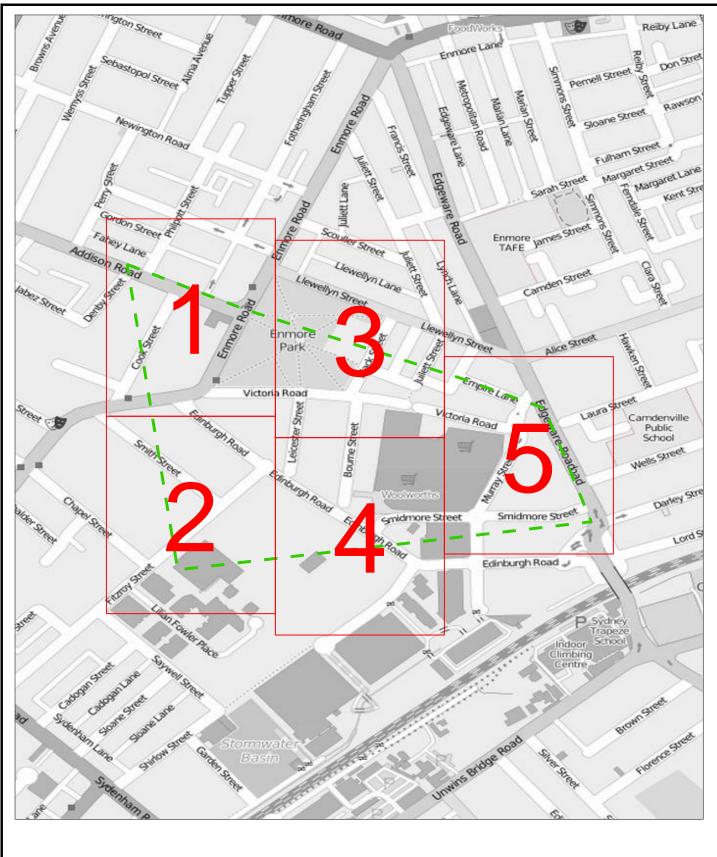

## **Overview Map**

## Sequence No: 92270092

Sydney Steel Road Marrickville

N

Greyscale basemaps sourced from OpenStreetMaps

LEGEND:

Detail Map

1

The precision of the location of the services on this plan varies depending on the source and method of capture. This plan should be used as a guide only. This plan shows only Sydney Trains electrical cables and tunnels located outside of the rail corridor.