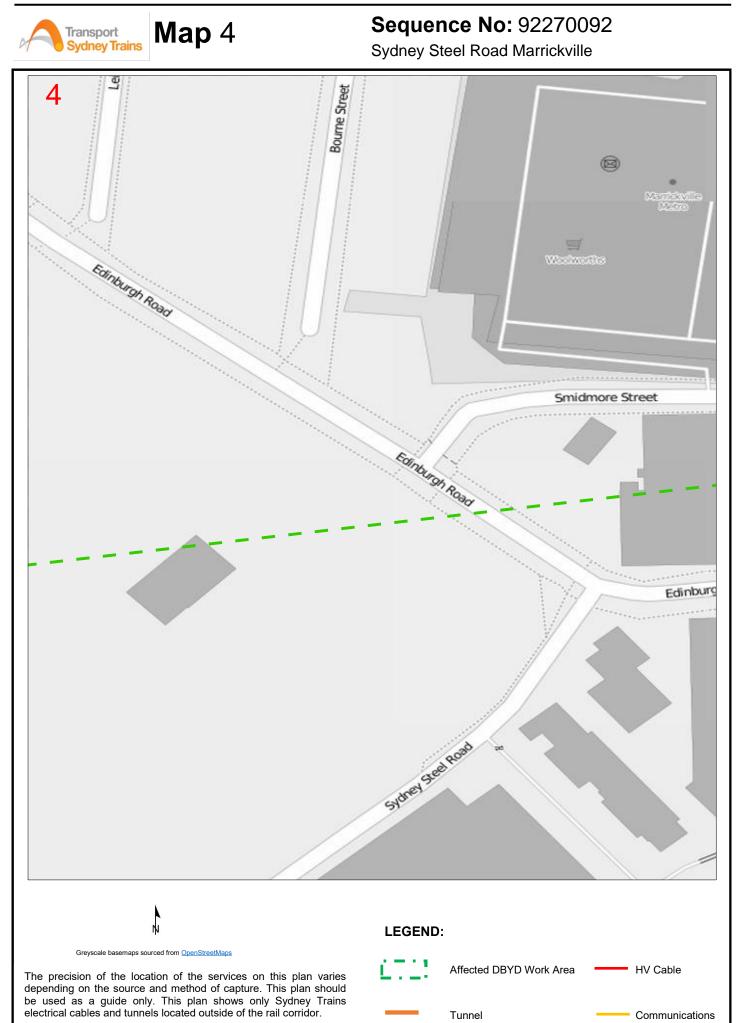

## Sequence No: 92270092

Sydney Steel Road Marrickville

N

Greyscale basemaps sourced from OpenStreetMaps

LEGEND:

Detail Map

1

The precision of the location of the services on this plan varies depending on the source and method of capture. This plan should be used as a guide only. This plan shows only Sydney Trains electrical cables and tunnels located outside of the rail corridor.

Affected

Affected DBYD Work Area

Tunnel

Communications

HV Cable

depending on the source and method of capture. This plan should be used as a guide only. This plan shows only Sydney Trains electrical cables and tunnels located outside of the rail corridor.