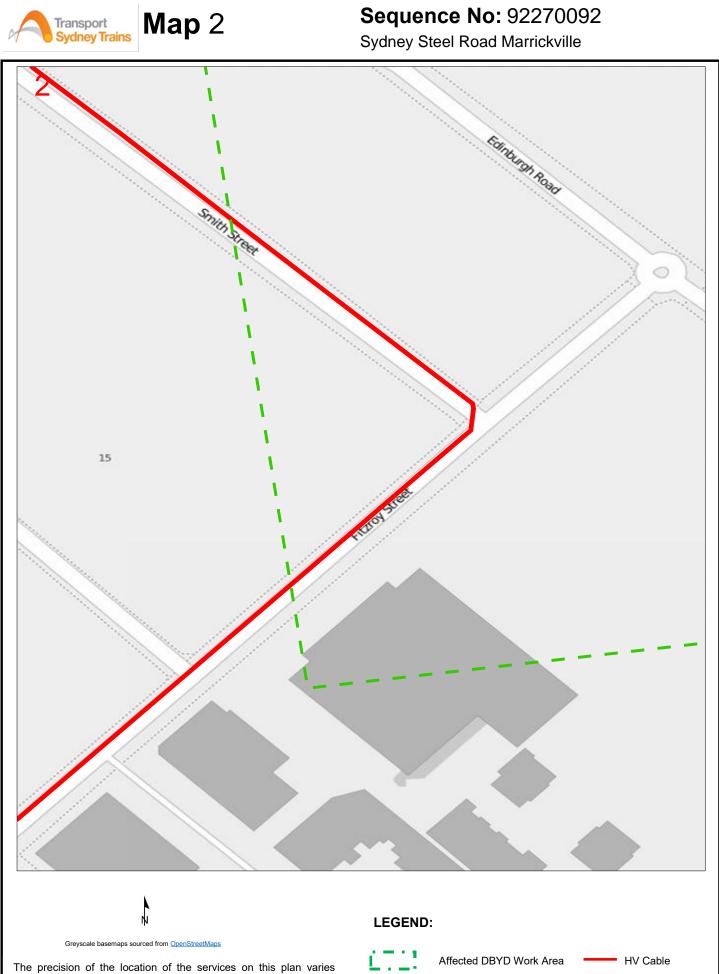

Affected

Affected DBYD Work Area

Tunnel

Communications

HV Cable

depending on the source and method of capture. This plan should be used as a guide only. This plan shows only Sydney Trains electrical cables and tunnels located outside of the rail corridor.